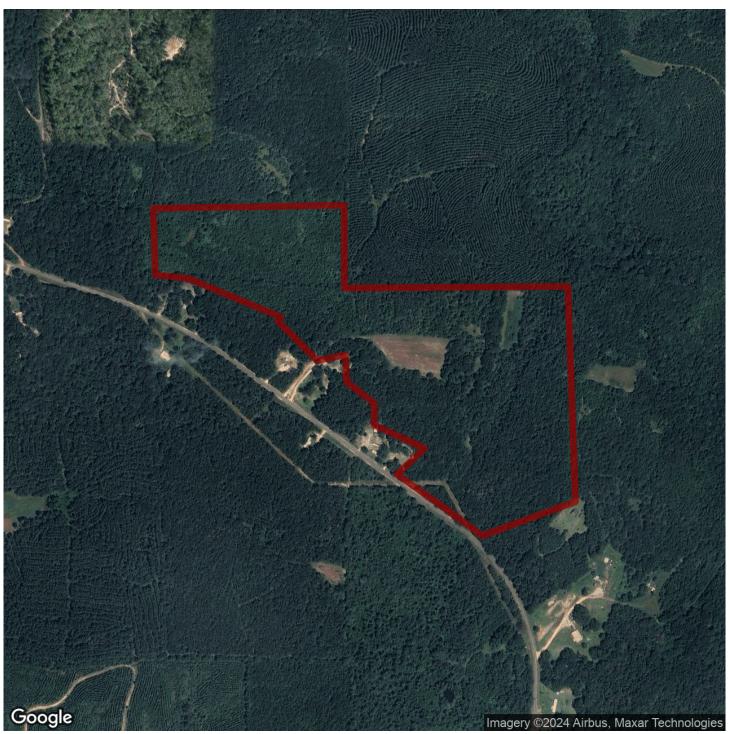

# 56+/- acres in Autauga County, Alabama

Under Contract!!! 56+/-acres located along Murphy Rd in Butler Co Alabama. Paved road frontage, power available, and excellent hunting make this a highly desirable tract. An old road system is in place and most all of the tract is accessible. There are two wildlife plots on the property with the largest being just over 2 acres. This tract is located in a great deer and turkey hunting area. The timber is a mix of pine and hardwoods. A small creek runs through the Eastern side of the property. Please call for a showing appointment.