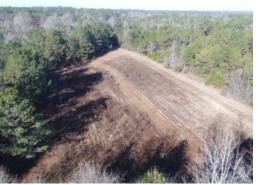

# 56+/- acres in Autauga County, Alabama

Under Contract!!! 56+/-acres located along Murphy Rd in Butler Co Alabama. Paved road frontage, power available, and excellent hunting make this a highly desirable tract. An old road system is in place and most all of the tract is accessible. There are two wildlife plots on the property with the largest being just over 2 acres. This tract is located in a great deer and turkey hunting area. The timber is a mix of pine and hardwoods. A small creek runs through the Eastern side of the property. Please call for a showing appointment.