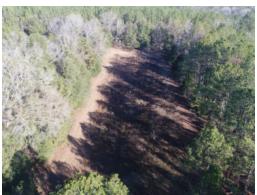

# 56+/- acres in Autauga County, Alabama

Under Contract!!! 56+/-acres located along Murphy Rd in Butler Co Alabama. Paved road frontage, power available, and excellent hunting make this a highly desirable tract. An old road system is in place and most all of the tract is accessible. There are two wildlife plots on the property with the largest being just over 2 acres. This tract is located in a great deer and turkey hunting area. The timber is a mix of pine and hardwoods. A small creek runs through the Eastern side of the property. Please call for a showing appointment.