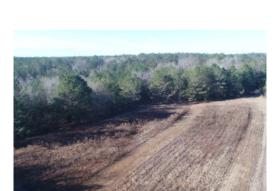

# 56+/- acres in Autauga County, Alabama

Under Contract!!! 56+/-acres located along Murphy Rd in Butler Co Alabama. Paved road frontage, power available, and excellent hunting make this a highly desirable tract. An old road system is in place and most all of the tract is accessible. There are two wildlife plots on the property with the largest being just over 2 acres. This tract is located in a great deer and turkey hunting area. The timber is a mix of pine and hardwoods. A small creek runs through the Eastern side of the property. Please call for a showing appointment.