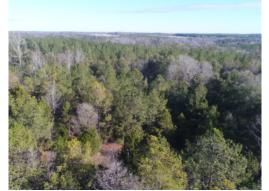

# 56+/- acres in Autauga County, Alabama

Under Contract!!! 56+/-acres located along Murphy Rd in Butler Co Alabama. Paved road frontage, power available, and excellent hunting make this a highly desirable tract. An old road system is in place and most all of the tract is accessible. There are two wildlife plots on the property with the largest being just over 2 acres. This tract is located in a great deer and turkey hunting area. The timber is a mix of pine and hardwoods. A small creek runs through the Eastern side of the property. Please call for a showing appointment.