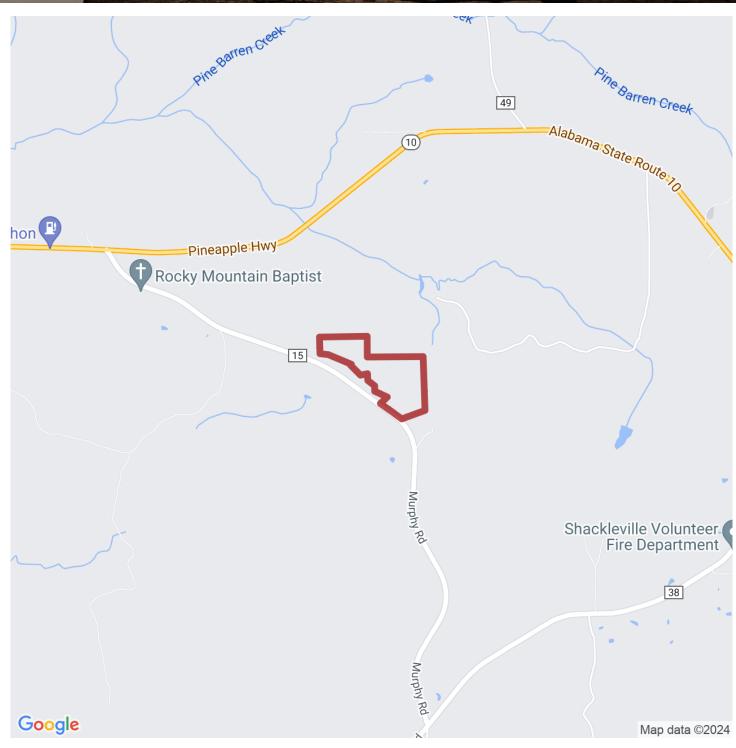

# 56+/- acres in Autauga County, Alabama

Under Contract!!! 56+/-acres located along Murphy Rd in Butler Co Alabama. Paved road frontage, power available, and excellent hunting make this a highly desirable tract. An old road system is in place and most all of the tract is accessible. There are two wildlife plots on the property with the largest being just over 2 acres. This tract is located in a great deer and turkey hunting area. The timber is a mix of pine and hardwoods. A small creek runs through the Eastern side of the property. Please call for a showing appointment.