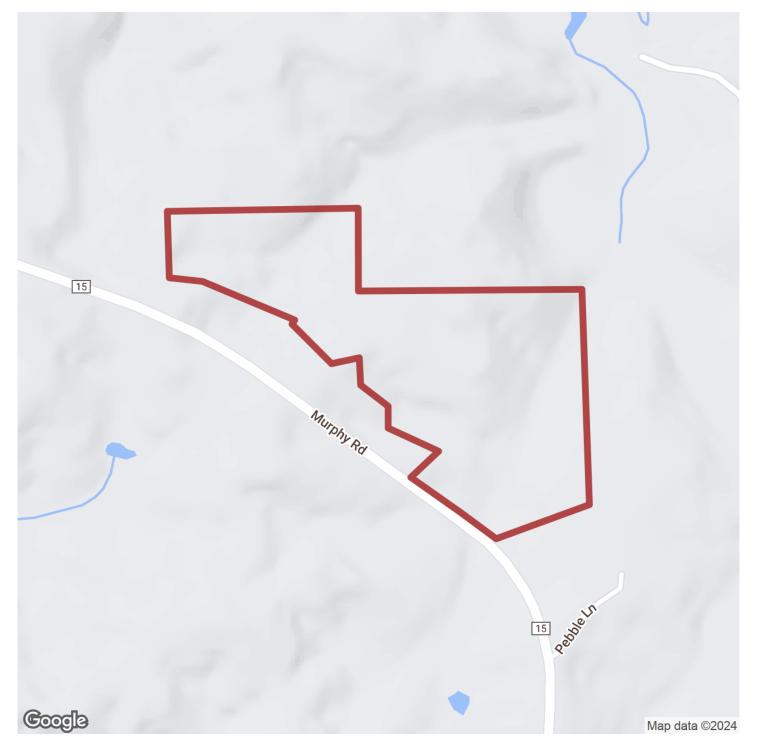

# 56+/- acres in Autauga County, Alabama

Under Contract!!! 56+/-acres located along Murphy Rd in Butler Co Alabama. Paved road frontage, power available, and excellent hunting make this a highly desirable tract. An old road system is in place and most all of the tract is accessible. There are two wildlife plots on the property with the largest being just over 2 acres. This tract is located in a great deer and turkey hunting area. The timber is a mix of pine and hardwoods. A small creek runs through the Eastern side of the property. Please call for a showing appointment.