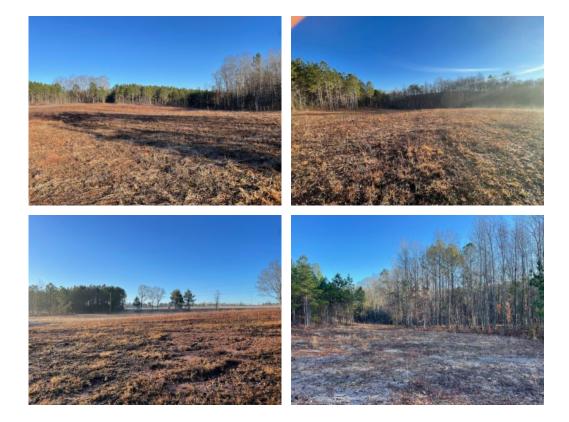

## 8.39+/- acres in Lee County, Alabama

Welcome to this beautiful property located on Lee Rd 72 just outside of Auburn, Al. This would make a great place to build a home and have the feel on the country life but close enough for the convenience of the city. The property is 8.39 acres with open ground as well has nice hardwoods and a flowing creek. This property is located directly across the road from Hodges Vineyard. Tracts like these don't come up for sale often in this area. Call today for your showing.