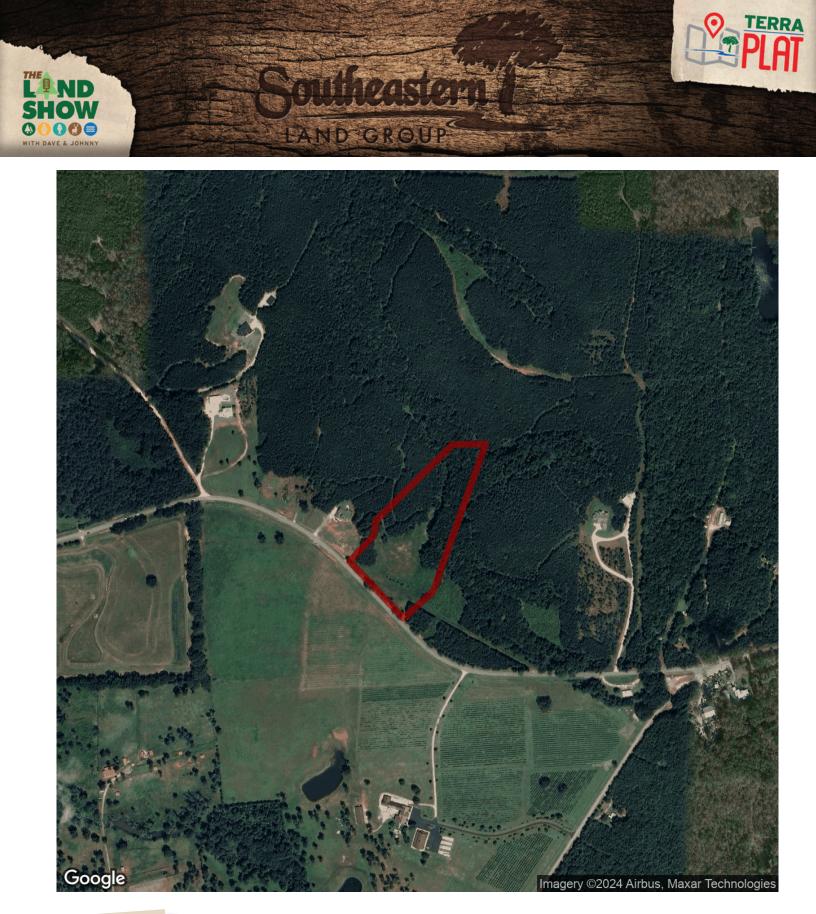

## 8.39+/- acres in Lee County, Alabama

Welcome to this beautiful property located on Lee Rd 72 just outside of Auburn, Al. This would make a great place to build a home and have the feel on the country life but close enough for the convenience of the city. The property is 8.39 acres with open ground as well has nice hardwoods and a flowing creek. This property is located directly across the road from Hodges Vineyard. Tracts like these don't come up for sale often in this area. Call today for your showing.