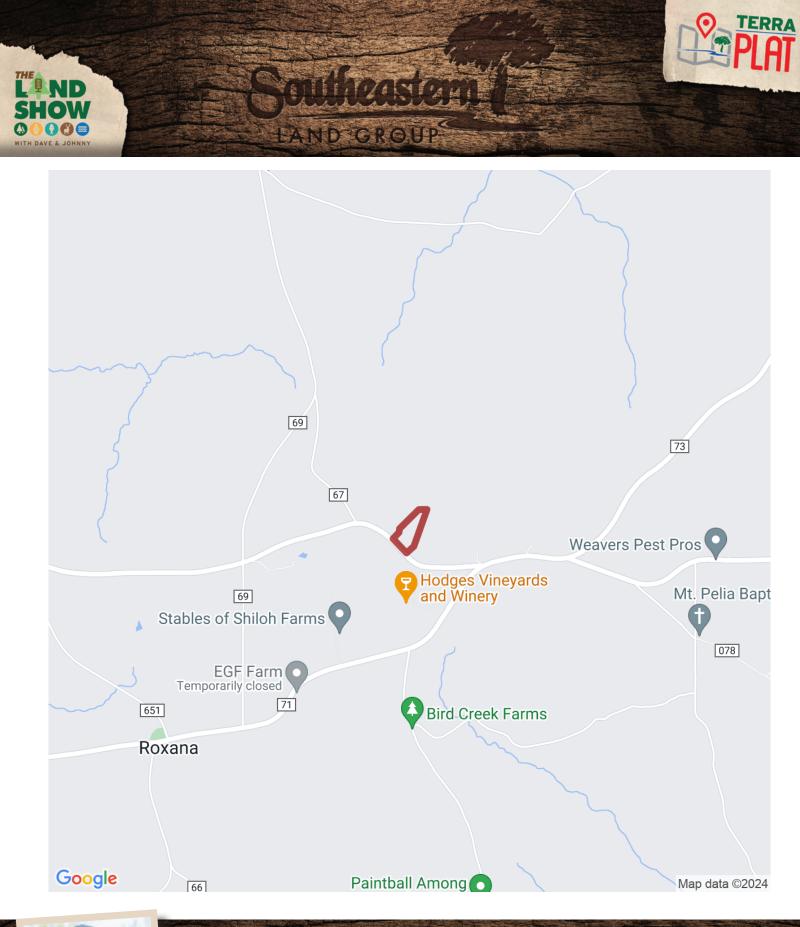

## 8.39+/- acres in Lee County, Alabama

Welcome to this beautiful property located on Lee Rd 72 just outside of Auburn, Al. This would make a great place to build a home and have the feel on the country life but close enough for the convenience of the city. The property is 8.39 acres with open ground as well has nice hardwoods and a flowing creek. This property is located directly across the road from Hodges Vineyard. Tracts like these don't come up for sale often in this area. Call today for your showing.