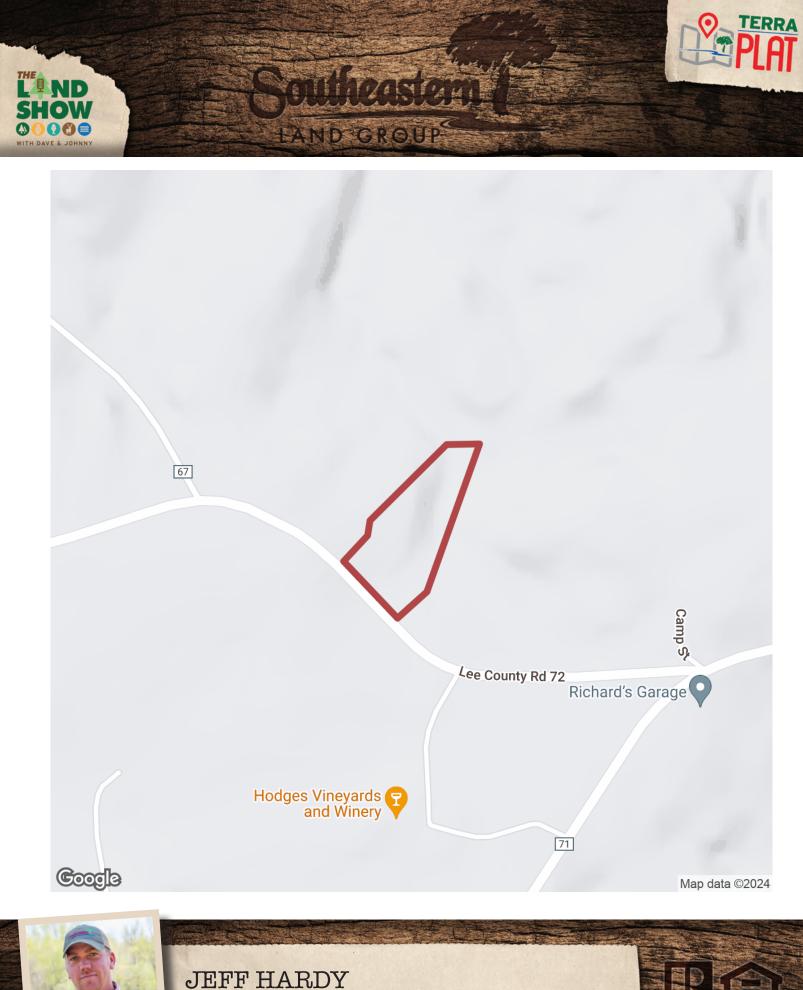

## 8.39+/- acres in Lee County, Alabama

Welcome to this beautiful property located on Lee Rd 72 just outside of Auburn, Al. This would make a great place to build a home and have the feel on the country life but close enough for the convenience of the city. The property is 8.39 acres with open ground as well has nice hardwoods and a flowing creek. This property is located directly across the road from Hodges Vineyard. Tracts like these don't come up for sale often in this area. Call today for your showing.