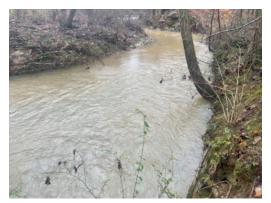

#### 91+/- acres in Haralson County, Georgia

Land For Sale in Temple, GA! This 91+/- acres features a great pond and creek. The timber was harvested 5+ years ago with natural regeneration. There are multiple trails throughout the property that will allow you to travers and access the property. The property can be accessed from Harmon Road or Candy Kitchen Road which gives the 91+/- acres development potential. Location is ideal as it is just minutes from Interstate 20 and Highway 78. Listed at an affordable price the 91+/- acres will make a great investment and development property as well as a great recreational property with multiple homesites. Contact us today to schedule your private showing of this great property.