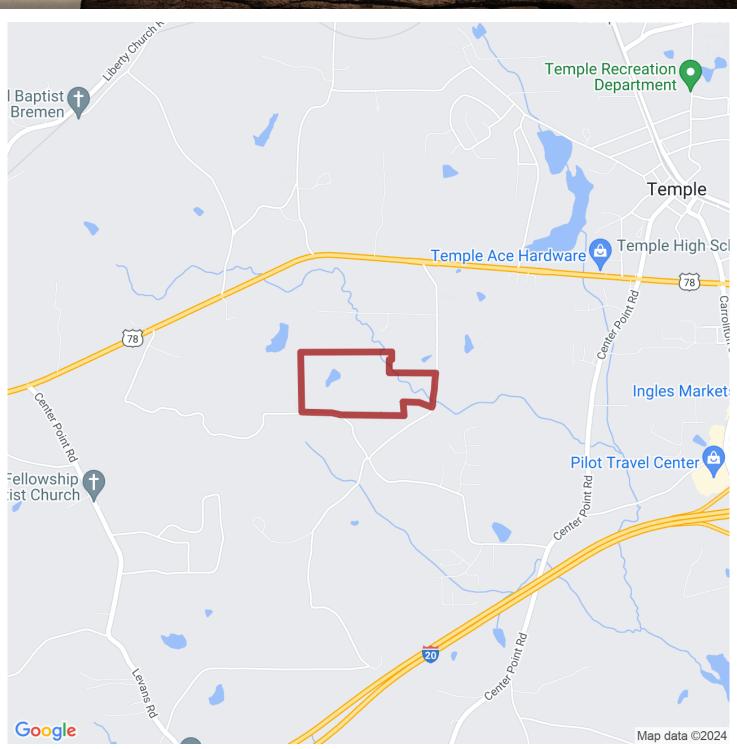

#### 91+/- acres in Haralson County, Georgia

Land For Sale in Temple, GA! This 91+/- acres features a great pond and creek. The timber was harvested 5+ years ago with natural regeneration. There are multiple trails throughout the property that will allow you to travers and access the property. The property can be accessed from Harmon Road or Candy Kitchen Road which gives the 91+/- acres development potential. Location is ideal as it is just minutes from Interstate 20 and Highway 78. Listed at an affordable price the 91+/- acres will make a great investment and development property as well as a great recreational property with multiple homesites. Contact us today to schedule your private showing of this great property.