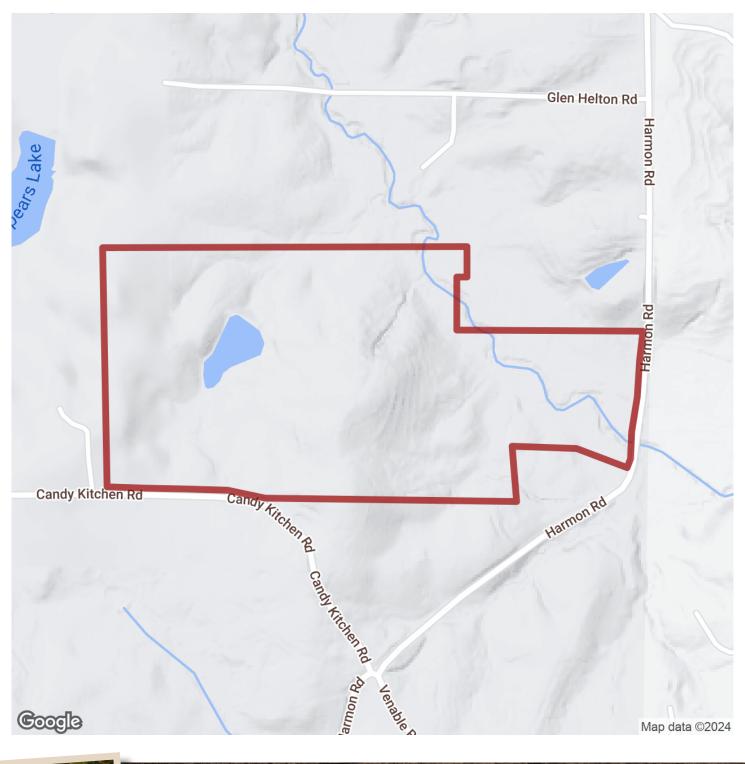

#### 91+/- acres in Haralson County, Georgia

Land For Sale in Temple, GA! This 91+/- acres features a great pond and creek. The timber was harvested 5+ years ago with natural regeneration. There are multiple trails throughout the property that will allow you to travers and access the property. The property can be accessed from Harmon Road or Candy Kitchen Road which gives the 91+/- acres development potential. Location is ideal as it is just minutes from Interstate 20 and Highway 78. Listed at an affordable price the 91+/- acres will make a great investment and development property as well as a great recreational property with multiple homesites. Contact us today to schedule your private showing of this great property.