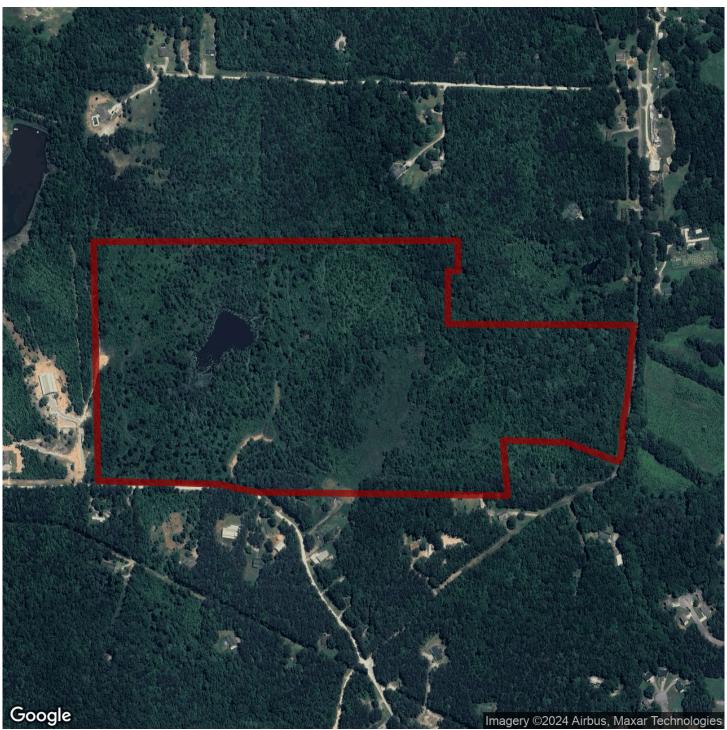

#### 91+/- acres in Haralson County, Georgia

Land For Sale in Temple, GA! This 91+/- acres features a great pond and creek. The timber was harvested 5+ years ago with natural regeneration. There are multiple trails throughout the property that will allow you to travers and access the property. The property can be accessed from Harmon Road or Candy Kitchen Road which gives the 91+/- acres development potential. Location is ideal as it is just minutes from Interstate 20 and Highway 78. Listed at an affordable price the 91+/- acres will make a great investment and development property as well as a great recreational property with multiple homesites. Contact us today to schedule your private showing of this great property.