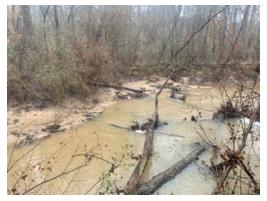

#### 91+/- acres in Haralson County, Georgia

Land For Sale in Temple, GA! This 91+/- acres features a great pond and creek. The timber was harvested 5+ years ago with natural regeneration. There are multiple trails throughout the property that will allow you to travers and access the property. The property can be accessed from Harmon Road or Candy Kitchen Road which gives the 91+/- acres development potential. Location is ideal as it is just minutes from Interstate 20 and Highway 78. Listed at an affordable price the 91+/- acres will make a great investment and development property as well as a great recreational property with multiple homesites. Contact us today to schedule your private showing of this great property.