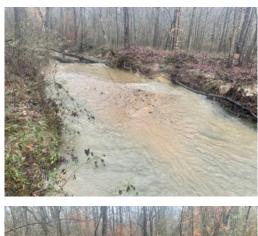

#### 91+/- acres in Haralson County, Georgia

Land For Sale in Temple, GA! This 91+/- acres features a great pond and creek. The timber was harvested 5+ years ago with natural regeneration. There are multiple trails throughout the property that will allow you to travers and access the property. The property can be accessed from Harmon Road or Candy Kitchen Road which gives the 91+/- acres development potential. Location is ideal as it is just minutes from Interstate 20 and Highway 78. Listed at an affordable price the 91+/- acres will make a great investment and development property as well as a great recreational property with multiple homesites. Contact us today to schedule your private showing of this great property.