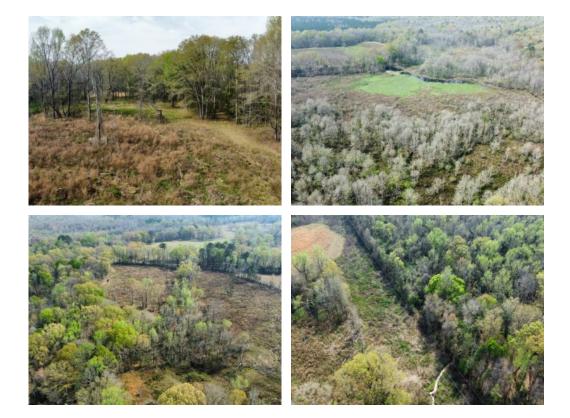

## 95+/- acres in Macon County, Alabama

This tract is a hunters dream ! Located in Macon County just a few miles off of Interstate 85. It features mature hardwoods with a tremendous amount of white oaks. There is a duck pond on the property that could be a waterfowlers dream. There is also some pasture / dove field opportunity as well. The turkey and deer hunting opportunity is great as well. Several potential home sites for the buyer looking for that place to put a country or cabin are available as well. Perfect location within 30 minutes of Auburn and 30 minutes of Montgomery ! There is an option to add another 95 Acres as well for the same price per acre.