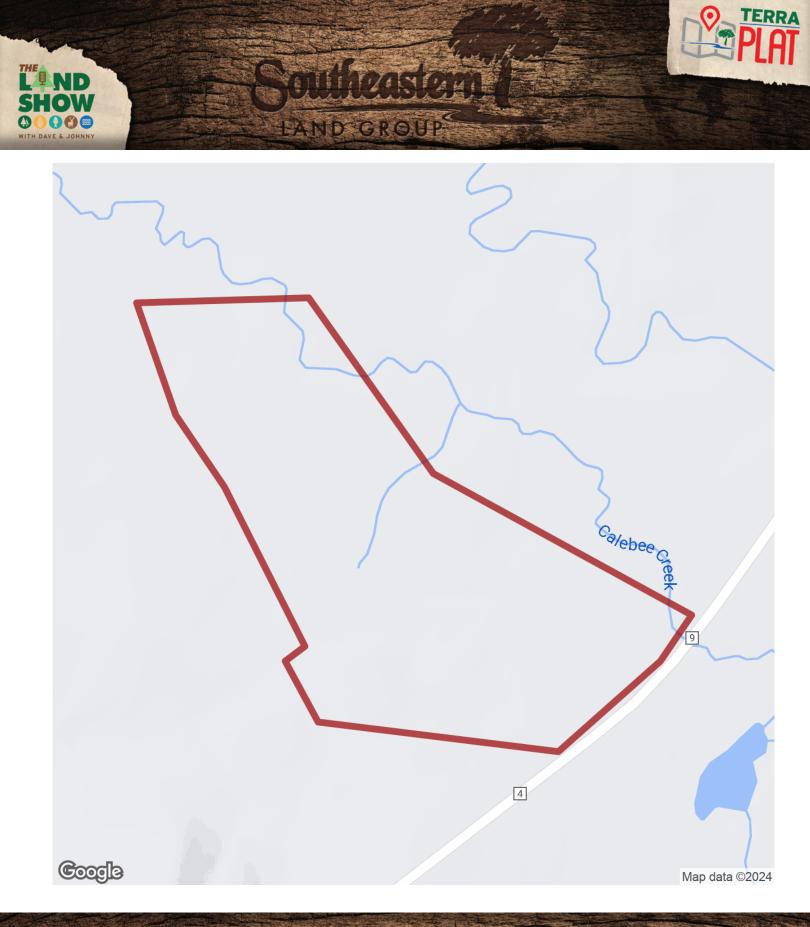

## 95+/- acres in Macon County, Alabama

This tract is a hunters dream ! Located in Macon County just a few miles off of Interstate 85. It features mature hardwoods with a tremendous amount of white oaks. There is a duck pond on the property that could be a waterfowlers dream. There is also some pasture / dove field opportunity as well. The turkey and deer hunting opportunity is great as well. Several potential home sites for the buyer looking for that place to put a country or cabin are available as well. Perfect location within 30 minutes of Auburn and 30 minutes of Montgomery ! There is an option to add another 95 Acres as well for the same price per acre.