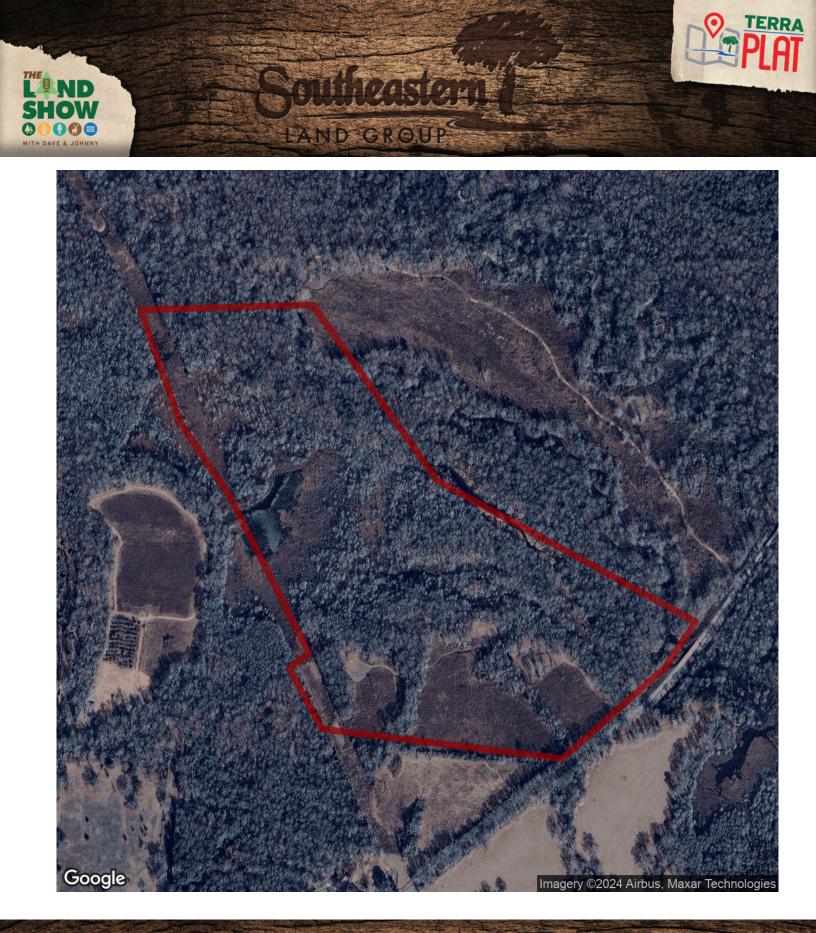

## 95+/- acres in Macon County, Alabama

This tract is a hunters dream ! Located in Macon County just a few miles off of Interstate 85. It features mature hardwoods with a tremendous amount of white oaks. There is a duck pond on the property that could be a waterfowlers dream. There is also some pasture / dove field opportunity as well. The turkey and deer hunting opportunity is great as well. Several potential home sites for the buyer looking for that place to put a country or cabin are available as well. Perfect location within 30 minutes of Auburn and 30 minutes of Montgomery ! There is an option to add another 95 Acres as well for the same price per acre.