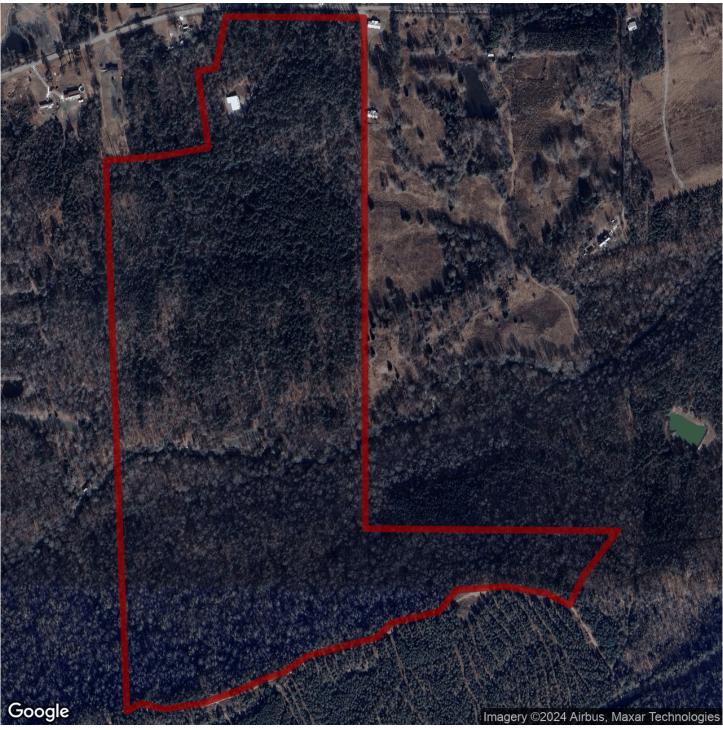

# 136.98+/- acres in St. Clair County, Alabama

Here's your chance to buy a turn-key, ready-to-enjoy recreational retreat property that you will want to live in full time! The Shoal Creek Retreat consist of 136.98 +/- acres and a 40x80 Barndominium, located in the Greensport Community in the beautiful Shoal Creek Valley. The custom built Barndominium is just like new and has 1440 square feet of living area with 3 good size bedrooms and 2 baths with central heat and air. The master bedroom has a separate bath and walk in closet. The shop area has 1760 square feet and offers plenty of room for your ATV's and tractor. The shop has 2-12x12 roll up doors on front and 2-10x10 roll up doors on the back, all the doors have electric openers. The Barndominium is located over 500' off the road and surrounded by trees for plenty of quiet and privacy. There is paved road frontage on Shoal Creek Road. The land is varying terrain and Shoal Creek runs through the property. There are food plots in place and the area is known for good deer and turkey hunting. There is also a good trail system on the property. There is a ford in place to access the property across Shoal Creek but when the water is to high you have deeded access to this part of the property off of County Road 21. Another great thing about the property is you are only minutes from Henry Neely Lake. If you want an all around recreational property or a fulltime residence this one will work. Well located about 45 minutes from Birmingham, 20 minutes to Rainbow City, 30 minutes to Pell City and 50 minutes from Oxford. Shown strictly by appointment only.