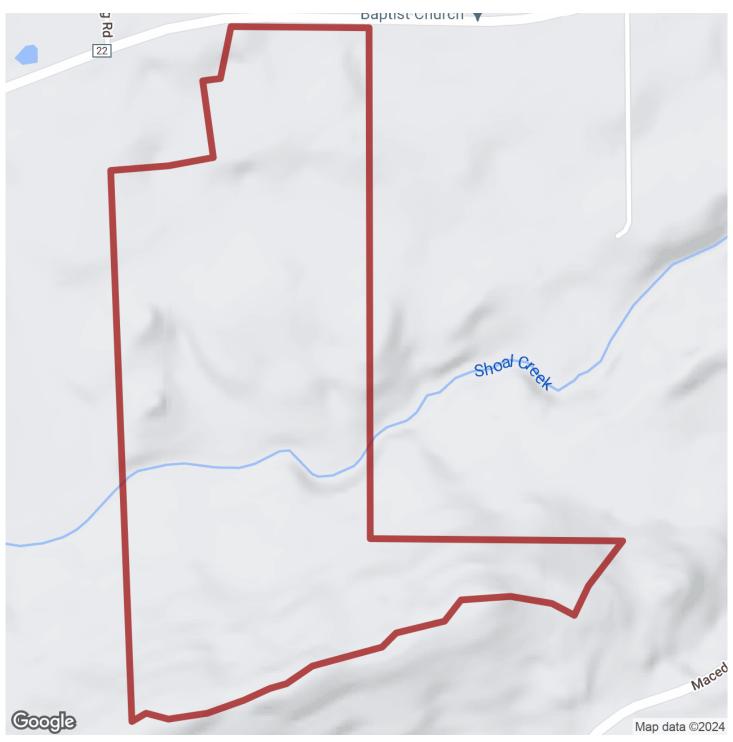

# 136.98+/- acres in St. Clair County, Alabama

Here's your chance to buy a turn-key, ready-to-enjoy recreational retreat property that you will want to live in full time! The Shoal Creek Retreat consist of 136.98 +/- acres and a 40x80 Barndominium, located in the Greensport Community in the beautiful Shoal Creek Valley. The custom built Barndominium is just like new and has 1440 square feet of living area with 3 good size bedrooms and 2 baths with central heat and air. The master bedroom has a separate bath and walk in closet. The shop area has 1760 square feet and offers plenty of room for your ATV's and tractor. The shop has 2-12x12 roll up doors on front and 2-10x10 roll up doors on the back, all the doors have electric openers. The Barndominium is located over 500' off the road and surrounded by trees for plenty of quiet and privacy. There is paved road frontage on Shoal Creek Road. The land is varying terrain and Shoal Creek runs through the property. There are food plots in place and the area is known for good deer and turkey hunting. There is also a good trail system on the property. There is a ford in place to access the property across Shoal Creek but when the water is to high you have deeded access to this part of the property off of County Road 21. Another great thing about the property is you are only minutes from Henry Neely Lake. If you want an all around recreational property or a fulltime residence this one will work. Well located about 45 minutes from Birmingham, 20 minutes to Rainbow City, 30 minutes to Pell City and 50 minutes from Oxford. Shown strictly by appointment only.