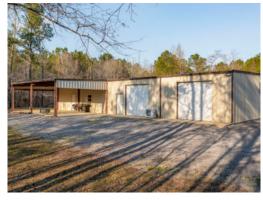

# 136.98+/- acres in St. Clair County, Alabama

Here's your chance to buy a turn-key, ready-to-enjoy recreational retreat property that you will want to live in full time! The Shoal Creek Retreat consist of 136.98 +/- acres and a 40x80 Barndominium, located in the Greensport Community in the beautiful Shoal Creek Valley. The custom built Barndominium is just like new and has 1440 square feet of living area with 3 good size bedrooms and 2 baths with central heat and air. The master bedroom has a separate bath and walk in closet. The shop area has 1760 square feet and offers plenty of room for your ATV's and tractor. The shop has 2-12x12 roll up doors on front and 2-10x10 roll up doors on the back, all the doors have electric openers. The Barndominium is located over 500' off the road and surrounded by trees for plenty of quiet and privacy. There is paved road frontage on Shoal Creek Road. The land is varying terrain and Shoal Creek runs through the property. There are food plots in place and the area is known for good deer and turkey hunting. There is also a good trail system on the property. There is a ford in place to access the property across Shoal Creek but when the water is to high you have deeded access to this part of the property off of County Road 21. Another great thing about the property is you are only minutes from Henry Neely Lake. If you want an all around recreational property or a fulltime residence this one will work. Well located about 45 minutes from Birmingham, 20 minutes to Rainbow City, 30 minutes to Pell City and 50 minutes from Oxford. Shown strictly by appointment only.