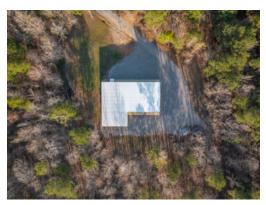

# 136.98+/- acres in St. Clair County, Alabama

Here's your chance to buy a turn-key, ready-to-enjoy recreational retreat property that you will want to live in full time! The Shoal Creek Retreat consist of 136.98 +/- acres and a 40x80 Barndominium, located in the Greensport Community in the beautiful Shoal Creek Valley. The custom built Barndominium is just like new and has 1440 square feet of living area with 3 good size bedrooms and 2 baths with central heat and air. The master bedroom has a separate bath and walk in closet. The shop area has 1760 square feet and offers plenty of room for your ATV's and tractor. The shop has 2-12x12 roll up doors on front and 2-10x10 roll up doors on the back, all the doors have electric openers. The Barndominium is located over 500' off the road and surrounded by trees for plenty of quiet and privacy. There is paved road frontage on Shoal Creek Road. The land is varying terrain and Shoal Creek runs through the property. There are food plots in place and the area is known for good deer and turkey hunting. There is also a good trail system on the property. There is a ford in place to access the property across Shoal Creek but when the water is to high you have deeded access to this part of the property off of County Road 21. Another great thing about the property is you are only minutes from Henry Neely Lake. If you want an all around recreational property or a fulltime residence this one will work. Well located about 45 minutes from Birmingham, 20 minutes to Rainbow City, 30 minutes to Pell City and 50 minutes from Oxford. Shown strictly by appointment only.