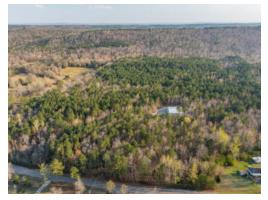

# 136.98+/- acres in St. Clair County, Alabama

Here's your chance to buy a turn-key, ready-to-enjoy recreational retreat property that you will want to live in full time! The Shoal Creek Retreat consist of 136.98 +/- acres and a 40x80 Barndominium, located in the Greensport Community in the beautiful Shoal Creek Valley. The custom built Barndominium is just like new and has 1440 square feet of living area with 3 good size bedrooms and 2 baths with central heat and air. The master bedroom has a separate bath and walk in closet. The shop area has 1760 square feet and offers plenty of room for your ATV's and tractor. The shop has 2-12x12 roll up doors on front and 2-10x10 roll up doors on the back, all the doors have electric openers. The Barndominium is located over 500' off the road and surrounded by trees for plenty of quiet and privacy. There is paved road frontage on Shoal Creek Road. The land is varying terrain and Shoal Creek runs through the property. There are food plots in place and the area is known for good deer and turkey hunting. There is also a good trail system on the property. There is a ford in place to access the property across Shoal Creek but when the water is to high you have deeded access to this part of the property off of County Road 21. Another great thing about the property is you are only minutes from Henry Neely Lake. If you want an all around recreational property or a fulltime residence this one will work. Well located about 45 minutes from Birmingham, 20 minutes to Rainbow City, 30 minutes to Pell City and 50 minutes from Oxford. Shown strictly by appointment only.