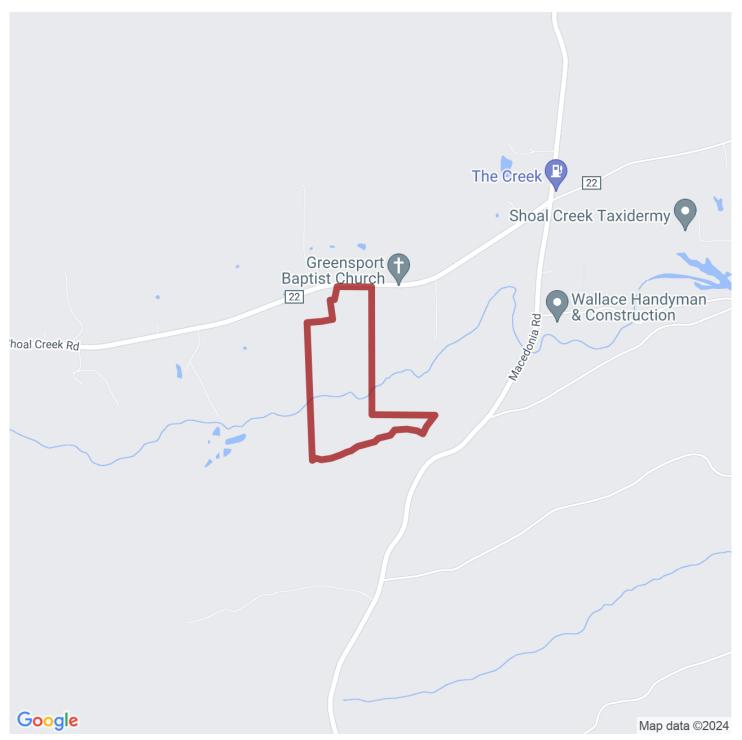

# 136.98+/- acres in St. Clair County, Alabama

Here's your chance to buy a turn-key, ready-to-enjoy recreational retreat property that you will want to live in full time! The Shoal Creek Retreat consist of 136.98 +/- acres and a 40x80 Barndominium, located in the Greensport Community in the beautiful Shoal Creek Valley. The custom built Barndominium is just like new and has 1440 square feet of living area with 3 good size bedrooms and 2 baths with central heat and air. The master bedroom has a separate bath and walk in closet. The shop area has 1760 square feet and offers plenty of room for your ATV's and tractor. The shop has 2-12x12 roll up doors on front and 2-10x10 roll up doors on the back, all the doors have electric openers. The Barndominium is located over 500' off the road and surrounded by trees for plenty of quiet and privacy. There is paved road frontage on Shoal Creek Road. The land is varying terrain and Shoal Creek runs through the property. There are food plots in place and the area is known for good deer and turkey hunting. There is also a good trail system on the property. There is a ford in place to access the property across Shoal Creek but when the water is to high you have deeded access to this part of the property off of County Road 21. Another great thing about the property is you are only minutes from Henry Neely Lake. If you want an all around recreational property or a fulltime residence this one will work. Well located about 45 minutes from Birmingham, 20 minutes to Rainbow City, 30 minutes to Pell City and 50 minutes from Oxford. Shown strictly by appointment only.