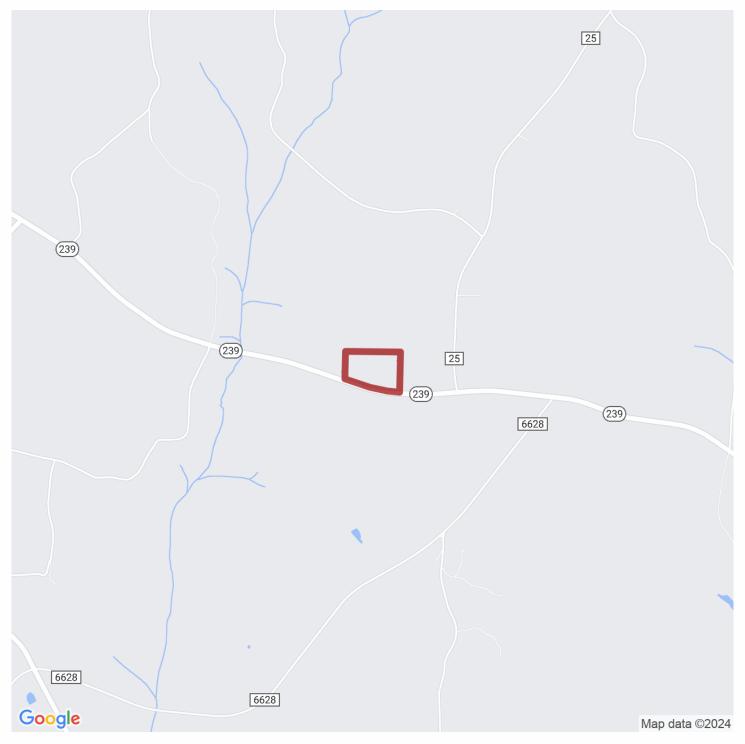

# 25+/- acres in Barbour County, Alabama

 $\pm$ 25 Acre Recreational/Mini Farm For Sale in Barbour County, Alabama. This property is located west of Clayton along Highway 239 in Barbour County. This property has been recently cleared and is a blank slate to make your own. It could be replanted or cleaned up and converted to open land. There is a nice home site which has already been cleared along Highway 239. Electricity and water are available along the highway. The property has  $\pm$ 1/4 mile of road frontage along State Highway 239 with two gated entrances.

**Location:** this property is located in Section 30 T11N R25E of Barbour County, Alabama. It is ±9 miles from Clayton, ±29 miles from Troy, ±62 miles from Auburn, ±62 miles from Dothan and ±64 miles from Montgomery.