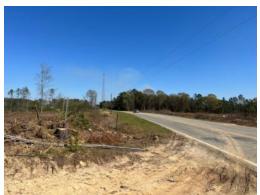

# 25+/- acres in Barbour County, Alabama

 $\pm$ 25 Acre Recreational/Mini Farm For Sale in Barbour County, Alabama. This property is located west of Clayton along Highway 239 in Barbour County. This property has been recently cleared and is a blank slate to make your own. It could be replanted or cleaned up and converted to open land. There is a nice home site which has already been cleared along Highway 239. Electricity and water are available along the highway. The property has  $\pm$ 1/4 mile of road frontage along State Highway 239 with two gated entrances.