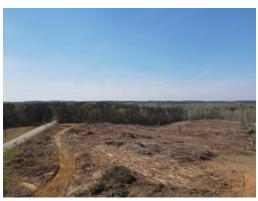

# 25+/- acres in Barbour County, Alabama

 $\pm$ 25 Acre Recreational/Mini Farm For Sale in Barbour County, Alabama. This property is located west of Clayton along Highway 239 in Barbour County. This property has been recently cleared and is a blank slate to make your own. It could be replanted or cleaned up and converted to open land. There is a nice home site which has already been cleared along Highway 239. Electricity and water are available along the highway. The property has  $\pm$ 1/4 mile of road frontage along State Highway 239 with two gated entrances.