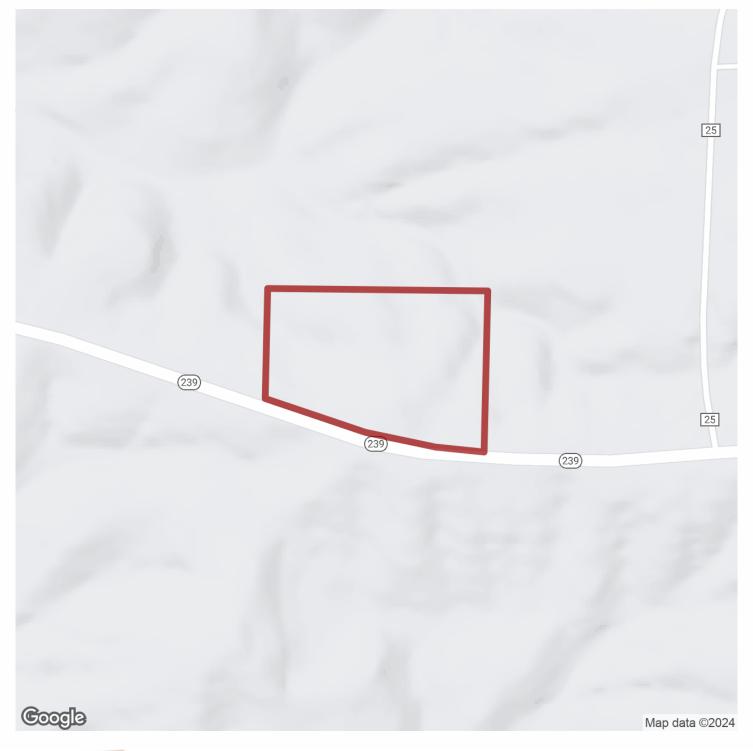

# 25+/- acres in Barbour County, Alabama

 $\pm$ 25 Acre Recreational/Mini Farm For Sale in Barbour County, Alabama. This property is located west of Clayton along Highway 239 in Barbour County. This property has been recently cleared and is a blank slate to make your own. It could be replanted or cleaned up and converted to open land. There is a nice home site which has already been cleared along Highway 239. Electricity and water are available along the highway. The property has  $\pm$ 1/4 mile of road frontage along State Highway 239 with two gated entrances.

**Location:** this property is located in Section 30 T11N R25E of Barbour County, Alabama. It is ±9 miles from Clayton, ±29 miles from Troy, ±62 miles from Auburn, ±62 miles from Dothan and ±64 miles from Montgomery.