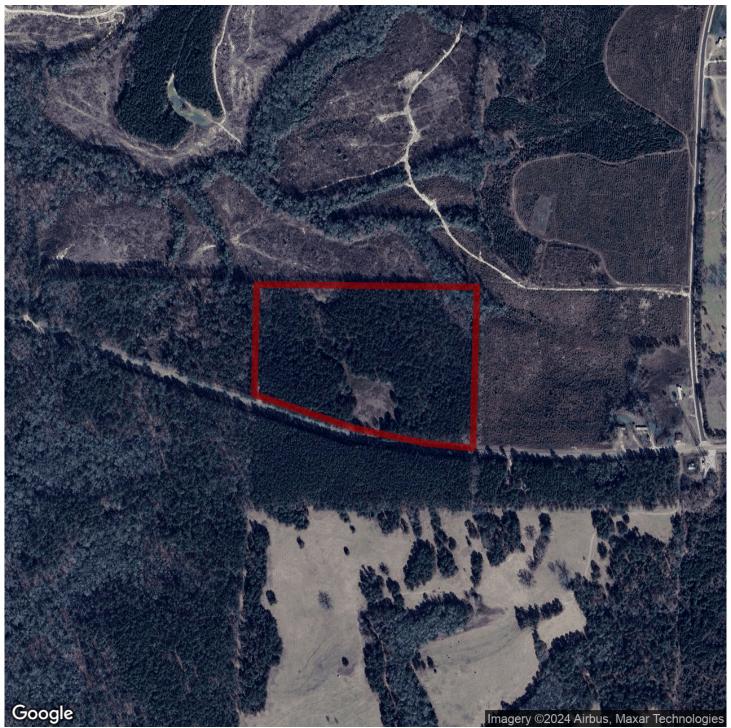

# 25+/- acres in Barbour County, Alabama

 $\pm$ 25 Acre Recreational/Mini Farm For Sale in Barbour County, Alabama. This property is located west of Clayton along Highway 239 in Barbour County. This property has been recently cleared and is a blank slate to make your own. It could be replanted or cleaned up and converted to open land. There is a nice home site which has already been cleared along Highway 239. Electricity and water are available along the highway. The property has  $\pm$ 1/4 mile of road frontage along State Highway 239 with two gated entrances.

**Location:** this property is located in Section 30 T11N R25E of Barbour County, Alabama. It is ±9 miles from Clayton, ±29 miles from Troy, ±62 miles from Auburn, ±62 miles from Dothan and ±64 miles from Montgomery.