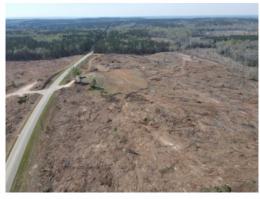

# 25+/- acres in Barbour County, Alabama

 $\pm$ 25 Acre Recreational/Mini Farm For Sale in Barbour County, Alabama. This property is located west of Clayton along Highway 239 in Barbour County. This property has been recently cleared and is a blank slate to make your own. It could be replanted or cleaned up and converted to open land. There is a nice home site which has already been cleared along Highway 239. Electricity and water are available along the highway. The property has  $\pm$ 1/4 mile of road frontage along State Highway 239 with two gated entrances.