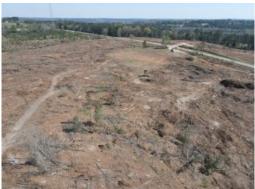

# 25+/- acres in Barbour County, Alabama

 $\pm$ 25 Acre Recreational/Mini Farm For Sale in Barbour County, Alabama. This property is located west of Clayton along Highway 239 in Barbour County. This property has been recently cleared and is a blank slate to make your own. It could be replanted or cleaned up and converted to open land. There is a nice home site which has already been cleared along Highway 239. Electricity and water are available along the highway. The property has  $\pm$ 1/4 mile of road frontage along State Highway 239 with two gated entrances.