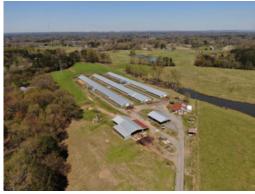

# 21+/- acres in Marshall County, Alabama

Lemaster Farm is a three house broiler farm located in Marshall County, Alabama. Two of the houses are 40' X 500' built in 2000 and one house is 42' X 500' built in 2004. The farm has historically grossed between \$185,000-\$195,000.00. Lemaster Farm grows a 9.5lb target bird on a 58 day grow out for Wayne Farms-Albertville Complex. The farm comes with 21+/- acres with a home site for a stick built or mobile home. This farm is updated and on Double A pay with Wayne Farms. The farm is on city water and has natural gas.

Poultry House Equipment includes:

Choretime C2 Plus Feeders
Val Drinkers
LB White brooders for heat
Galvanized Fans
Natural Gas
Choretronics Controllers
Total Radio wireless alarm
LED lights with dimmer
2" water lines
Kohler 100KW Generator (John Deere motor)
Composter for mortality
40' X 60' Litter Shed

Lemaster Farm also includes a 40'X60' open pole barn, older storage barn, John Deere 5090EL tractor, caking machine, and litter pulverizer. There is no dwelling on the property.

This farm is a bio secure area, and NO visitors are allowed on the farm unless a Southeastern Land Group member is present. All potential purchasers must be prequalified prior to any farm visits. Minimum cash down payments and/or equity may apply in order to prequalify.