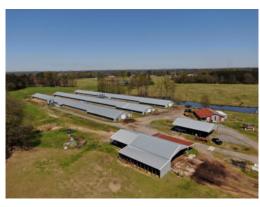

# 21+/- acres in Marshall County, Alabama

Lemaster Farm is a three house broiler farm located in Marshall County, Alabama. Two of the houses are 40' X 500' built in 2000 and one house is 42' X 500' built in 2004. The farm has historically grossed between \$185,000-\$195,000.00. Lemaster Farm grows a 9.5lb target bird on a 58 day grow out for Wayne Farms-Albertville Complex. The farm comes with 21+/- acres with a home site for a stick built or mobile home. This farm is updated and on Double A pay with Wayne Farms. The farm is on city water and has natural gas.

Poultry House Equipment includes:

Choretime C2 Plus Feeders
Val Drinkers
LB White brooders for heat
Galvanized Fans
Natural Gas
Choretronics Controllers
Total Radio wireless alarm
LED lights with dimmer
2" water lines
Kohler 100KW Generator (John Deere motor)
Composter for mortality
40' X 60' Litter Shed

Lemaster Farm also includes a 40'X60' open pole barn, older storage barn, John Deere 5090EL tractor, caking machine, and litter pulverizer. There is no dwelling on the property.

This farm is a bio secure area, and NO visitors are allowed on the farm unless a Southeastern Land Group member is present. All potential purchasers must be prequalified prior to any farm visits. Minimum cash down payments and/or equity may apply in order to prequalify.