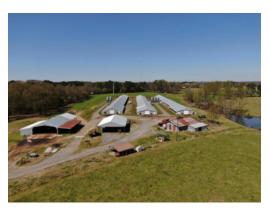

# 21+/- acres in Marshall County, Alabama

Lemaster Farm is a three house broiler farm located in Marshall County, Alabama. Two of the houses are 40' X 500' built in 2000 and one house is 42' X 500' built in 2004. The farm has historically grossed between \$185,000-\$195,000.00. Lemaster Farm grows a 9.5lb target bird on a 58 day grow out for Wayne Farms-Albertville Complex. The farm comes with 21+/- acres with a home site for a stick built or mobile home. This farm is updated and on Double A pay with Wayne Farms. The farm is on city water and has natural gas.

Poultry House Equipment includes:

Choretime C2 Plus Feeders
Val Drinkers
LB White brooders for heat
Galvanized Fans
Natural Gas
Choretronics Controllers
Total Radio wireless alarm
LED lights with dimmer
2" water lines
Kohler 100KW Generator (John Deere motor)
Composter for mortality
40' X 60' Litter Shed

Lemaster Farm also includes a 40'X60' open pole barn, older storage barn, John Deere 5090EL tractor, caking machine, and litter pulverizer. There is no dwelling on the property.

This farm is a bio secure area, and NO visitors are allowed on the farm unless a Southeastern Land Group member is present. All potential purchasers must be prequalified prior to any farm visits. Minimum cash down payments and/or equity may apply in order to prequalify.