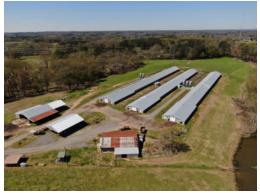

# 21+/- acres in Marshall County, Alabama

Lemaster Farm is a three house broiler farm located in Marshall County, Alabama. Two of the houses are 40' X 500' built in 2000 and one house is 42' X 500' built in 2004. The farm has historically grossed between \$185,000-\$195,000.00. Lemaster Farm grows a 9.5lb target bird on a 58 day grow out for Wayne Farms-Albertville Complex. The farm comes with 21+/- acres with a home site for a stick built or mobile home. This farm is updated and on Double A pay with Wayne Farms. The farm is on city water and has natural gas.

Poultry House Equipment includes:

Choretime C2 Plus Feeders
Val Drinkers
LB White brooders for heat
Galvanized Fans
Natural Gas
Choretronics Controllers
Total Radio wireless alarm
LED lights with dimmer
2" water lines
Kohler 100KW Generator (John Deere motor)
Composter for mortality
40' X 60' Litter Shed

Lemaster Farm also includes a 40'X60' open pole barn, older storage barn, John Deere 5090EL tractor, caking machine, and litter pulverizer. There is no dwelling on the property.

This farm is a bio secure area, and NO visitors are allowed on the farm unless a Southeastern Land Group member is present. All potential purchasers must be prequalified prior to any farm visits. Minimum cash down payments and/or equity may apply in order to prequalify.