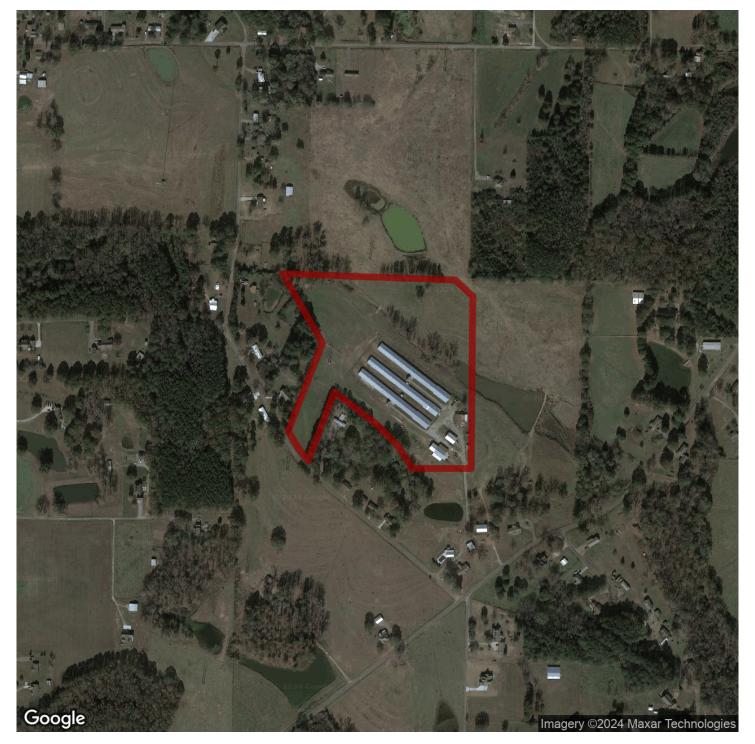

# 21+/- acres in Marshall County, Alabama

Lemaster Farm is a three house broiler farm located in Marshall County, Alabama. Two of the houses are 40' X 500' built in 2000 and one house is 42' X 500' built in 2004. The farm has historically grossed between \$185,000-\$195,000.00. Lemaster Farm grows a 9.5lb target bird on a 58 day grow out for Wayne Farms-Albertville Complex. The farm comes with 21+/- acres with a home site for a stick built or mobile home. This farm is updated and on Double A pay with Wayne Farms. The farm is on city water and has natural gas.

Poultry House Equipment includes:

Choretime C2 Plus Feeders
Val Drinkers
LB White brooders for heat
Galvanized Fans
Natural Gas
Choretronics Controllers
Total Radio wireless alarm
LED lights with dimmer
2" water lines
Kohler 100KW Generator (John Deere motor)
Composter for mortality
40' X 60' Litter Shed

Lemaster Farm also includes a 40'X60' open pole barn, older storage barn, John Deere 5090EL tractor, caking machine, and litter pulverizer. There is no dwelling on the property.

This farm is a bio secure area, and NO visitors are allowed on the farm unless a Southeastern Land Group member is present. All potential purchasers must be prequalified prior to any farm visits. Minimum cash down payments and/or equity may apply in order to prequalify.