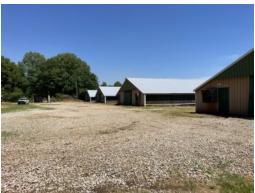

# 35+/- acres in Randolph County, Alabama

**Cook and Sons Broiler Farm** is a four house broiler farm located near Graham, Alabama in Randolph County. This farm has four 40×500 houses built in 1995 with many updates since then. The farm has 35+/- acres that is mostly timberland. There is a nice stream on the property.

The farm currently grows for Koch Foods Pine Mountain Complex growing a big bird. Pilgrims Carrollton is also an option in this area, this is a small bird complex.

The farm has the following features:

Rotem Controllers
Brooders
Solid side walls with spray foam insulation
ChoreTime C2Plus Feeders
Lubing Drinkers
Two houses have Turbo Growers for brood feeding
LED lights
Well and City Water
Freezers for mortality