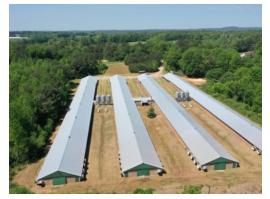

# 35+/- acres in Randolph County, Alabama

**Cook and Sons Broiler Farm** is a four house broiler farm located near Graham, Alabama in Randolph County. This farm has four 40×500 houses built in 1995 with many updates since then. The farm has 35+/- acres that is mostly timberland. There is a nice stream on the property.

The farm currently grows for Koch Foods Pine Mountain Complex growing a big bird. Pilgrims Carrollton is also an option in this area, this is a small bird complex.

The farm has the following features:

Rotem Controllers
Brooders
Solid side walls with spray foam insulation
ChoreTime C2Plus Feeders
Lubing Drinkers
Two houses have Turbo Growers for brood feeding
LED lights
Well and City Water
Freezers for mortality