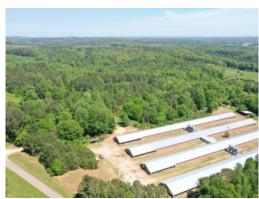

# 35+/- acres in Randolph County, Alabama

**Cook and Sons Broiler Farm** is a four house broiler farm located near Graham, Alabama in Randolph County. This farm has four 40×500 houses built in 1995 with many updates since then. The farm has 35+/- acres that is mostly timberland. There is a nice stream on the property.

The farm currently grows for Koch Foods Pine Mountain Complex growing a big bird. Pilgrims Carrollton is also an option in this area, this is a small bird complex.

The farm has the following features:

Rotem Controllers
Brooders
Solid side walls with spray foam insulation
ChoreTime C2Plus Feeders
Lubing Drinkers
Two houses have Turbo Growers for brood feeding
LED lights
Well and City Water
Freezers for mortality