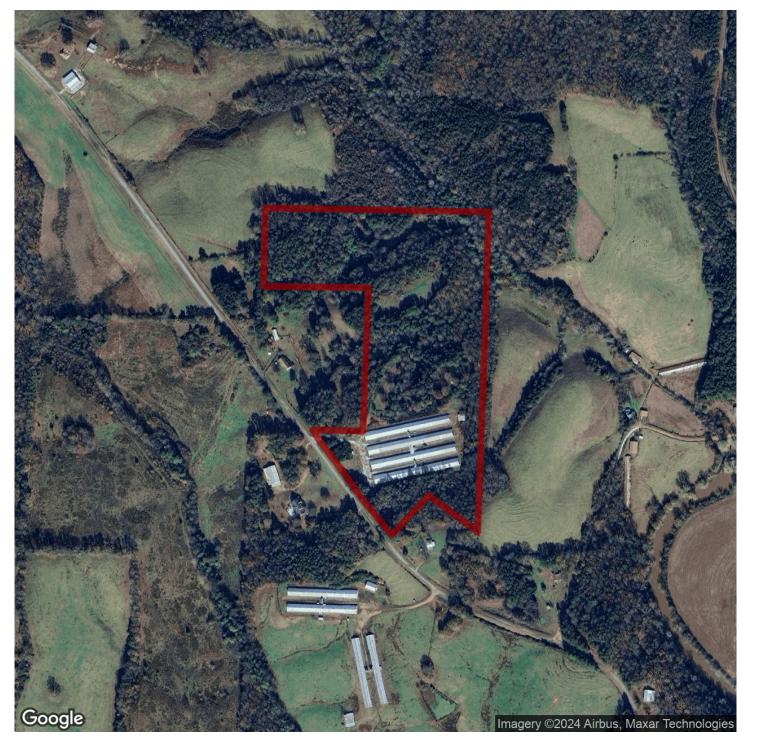

# 35+/- acres in Randolph County, Alabama

**Cook and Sons Broiler Farm** is a four house broiler farm located near Graham, Alabama in Randolph County. This farm has four 40×500 houses built in 1995 with many updates since then. The farm has 35+/- acres that is mostly timberland. There is a nice stream on the property.

The farm currently grows for Koch Foods Pine Mountain Complex growing a big bird. Pilgrims Carrollton is also an option in this area, this is a small bird complex.

The farm has the following features:

Rotem Controllers
Brooders
Solid side walls with spray foam insulation
ChoreTime C2Plus Feeders
Lubing Drinkers
Two houses have Turbo Growers for brood feeding
LED lights
Well and City Water
Freezers for mortality

Cook and Sons Farm is located near the Georgia line and is only an hour from the Western side of Atlanta, 15 minutes to Interstate 20, 20 minutes to Carrollton, GA, and 10 minutes from Bowdon, GA. The farm has several home sites that can be set up for a mobile home or to build a home.