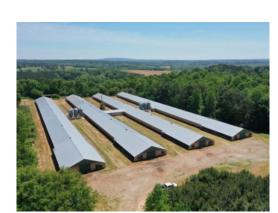

# 35+/- acres in Randolph County, Alabama

**Cook and Sons Broiler Farm** is a four house broiler farm located near Graham, Alabama in Randolph County. This farm has four 40×500 houses built in 1995 with many updates since then. The farm has 35+/- acres that is mostly timberland. There is a nice stream on the property.

The farm currently grows for Koch Foods Pine Mountain Complex growing a big bird. Pilgrims Carrollton is also an option in this area, this is a small bird complex.

The farm has the following features:

Rotem Controllers
Brooders
Solid side walls with spray foam insulation
ChoreTime C2Plus Feeders
Lubing Drinkers
Two houses have Turbo Growers for brood feeding
LED lights
Well and City Water
Freezers for mortality