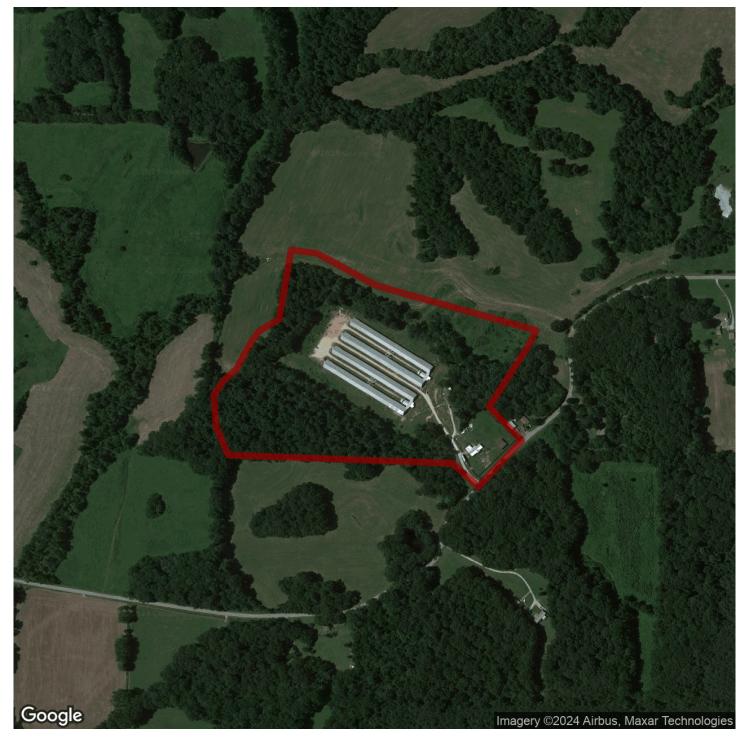

### PRICE REDUCED!! DOWN PAYMENT ASSISTANCE AVAILABLE!

Mercy Breeder Poultry Farm For Sale is 4 breeder houses (42x500) built in 2018 outside Dresden Tennessee. The farm sits on about 33+/- acres and there are TWO HOMES on the property as well. The farm has a history of \$380,000+ gross annual income.

The poultry houses are equipped with:
Cumberland Edge Controllers with remote access
Hired Hand alarm
Cumberland Nests with closures
Cumberland egg tables
Duraslat plastic slats
Cumberland Pan male feeders
Lubing Drinkers
Cumberland Chain hen feeders

Mercy Breeder Farm is a real opportunity to hit the ground running with a good poultry farm with a great income that will last the new owner many years. The two homes are doublewides perfect for an owner and a helper or for two families.