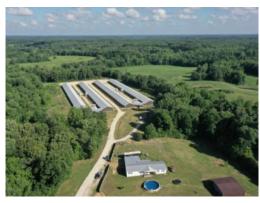

### PRICE REDUCED!! DOWN PAYMENT ASSISTANCE AVAILABLE!

Mercy Breeder Poultry Farm For Sale is 4 breeder houses (42x500) built in 2018 outside Dresden Tennessee. The farm sits on about 33+/- acres and there are TWO HOMES on the property as well. The farm has a history of \$380,000+ gross annual income.

Mercy Breeder Farm is a real opportunity to hit the ground running with a good poultry farm with a great income that will last the new owner many years. The two homes are doublewides perfect for an owner and a helper or for two families.