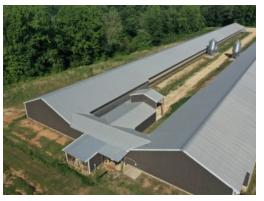

### PRICE REDUCED!! DOWN PAYMENT ASSISTANCE AVAILABLE!

Mercy Breeder Poultry Farm For Sale is 4 breeder houses (42x500) built in 2018 outside Dresden Tennessee. The farm sits on about 33+/- acres and there are TWO HOMES on the property as well. The farm has a history of \$380,000+ gross annual income.

The poultry houses are equipped with:
Cumberland Edge Controllers with remote access
Hired Hand alarm
Cumberland Nests with closures
Cumberland egg tables
Duraslat plastic slats
Cumberland Pan male feeders
Lubing Drinkers
Cumberland Chain hen feeders