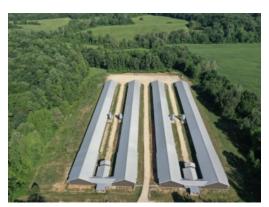

### PRICE REDUCED!! DOWN PAYMENT ASSISTANCE AVAILABLE!

Mercy Breeder Poultry Farm For Sale is 4 breeder houses (42x500) built in 2018 outside Dresden Tennessee. The farm sits on about 33+/- acres and there are TWO HOMES on the property as well. The farm has a history of \$380,000+ gross annual income.