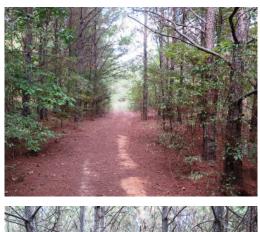

# 46+/- acres in Talladega County, Alabama

Welcome to a 46+/- acre parcel located within the city limits of Lincoln, Alabama. The tract is located at the northwest corner of U.S. Highway 78 and Stemley Road less than a mile north of exit 165 along Interstate 20. The property is also located in close proximity to the Honda Manufacturing Plant. There are several points of access to the property with road frontage along U.S. Highway 78, Stemley Road and Oxford Road. The property also borders an active Norfolk Southern rail line. Current zoning on the property is Residential Estate but discussions with the Planning and Zoning Commission of the City of Lincoln indicate that the property could potentially be rezoned for commercial depending on the intended use. The property is shown by appointment only. Please call Lee Gantt for more information or to arrange a private showing.