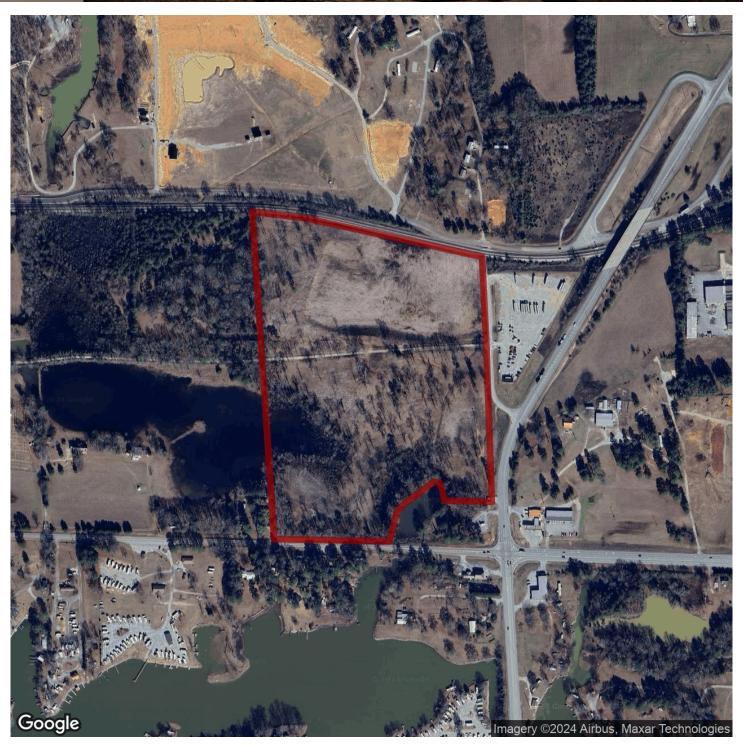

# 46+/- acres in Talladega County, Alabama

Welcome to a 46+/- acre parcel located within the city limits of Lincoln, Alabama. The tract is located at the northwest corner of U.S. Highway 78 and Stemley Road less than a mile north of exit 165 along Interstate 20. The property is also located in close proximity to the Honda Manufacturing Plant. There are several points of access to the property with road frontage along U.S. Highway 78, Stemley Road and Oxford Road. The property also borders an active Norfolk Southern rail line. Current zoning on the property is Residential Estate but discussions with the Planning and Zoning Commission of the City of Lincoln indicate that the property could potentially be rezoned for commercial depending on the intended use. The property is shown by appointment only. Please call Lee Gantt for more information or to arrange a private showing.