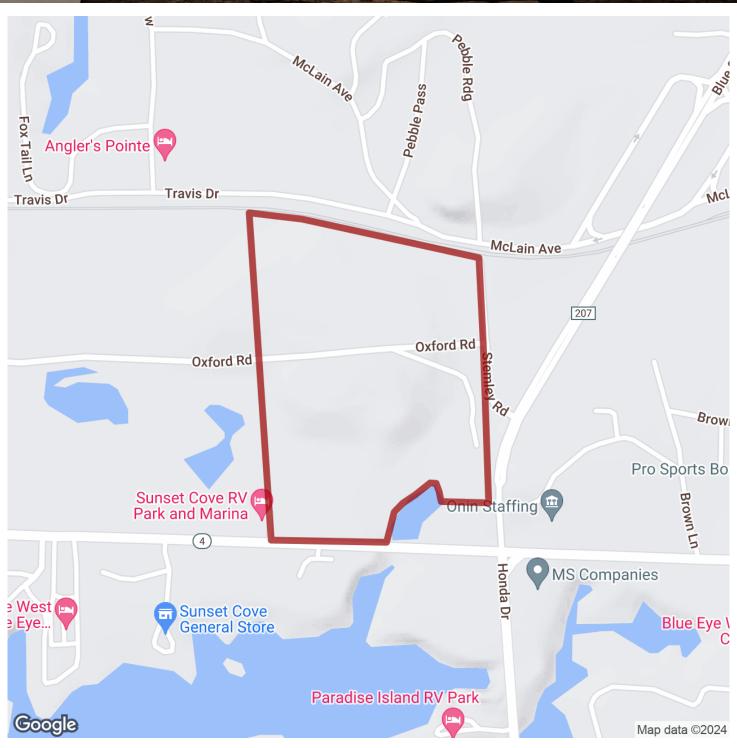

# 46+/- acres in Talladega County, Alabama

Welcome to a 46+/- acre parcel located within the city limits of Lincoln, Alabama. The tract is located at the northwest corner of U.S. Highway 78 and Stemley Road less than a mile north of exit 165 along Interstate 20. The property is also located in close proximity to the Honda Manufacturing Plant. There are several points of access to the property with road frontage along U.S. Highway 78, Stemley Road and Oxford Road. The property also borders an active Norfolk Southern rail line. Current zoning on the property is Residential Estate but discussions with the Planning and Zoning Commission of the City of Lincoln indicate that the property could potentially be rezoned for commercial depending on the intended use. The property is shown by appointment only. Please call Lee Gantt for more information or to arrange a private showing.