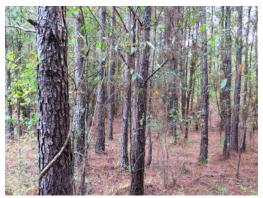

# 46+/- acres in Talladega County, Alabama

Welcome to a 46+/- acre parcel located within the city limits of Lincoln, Alabama. The tract is located at the northwest corner of U.S. Highway 78 and Stemley Road less than a mile north of exit 165 along Interstate 20. The property is also located in close proximity to the Honda Manufacturing Plant. There are several points of access to the property with road frontage along U.S. Highway 78, Stemley Road and Oxford Road. The property also borders an active Norfolk Southern rail line. Current zoning on the property is Residential Estate but discussions with the Planning and Zoning Commission of the City of Lincoln indicate that the property could potentially be rezoned for commercial depending on the intended use. The property is shown by appointment only. Please call Lee Gantt for more information or to arrange a private showing.