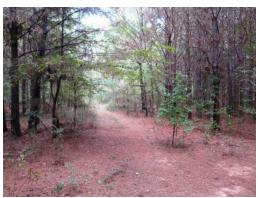

# 46+/- acres in Talladega County, Alabama

Welcome to a 46+/- acre parcel located within the city limits of Lincoln, Alabama. The tract is located at the northwest corner of U.S. Highway 78 and Stemley Road less than a mile north of exit 165 along Interstate 20. The property is also located in close proximity to the Honda Manufacturing Plant. There are several points of access to the property with road frontage along U.S. Highway 78, Stemley Road and Oxford Road. The property also borders an active Norfolk Southern rail line. Current zoning on the property is Residential Estate but discussions with the Planning and Zoning Commission of the City of Lincoln indicate that the property could potentially be rezoned for commercial depending on the intended use. The property is shown by appointment only. Please call Lee Gantt for more information or to arrange a private showing.