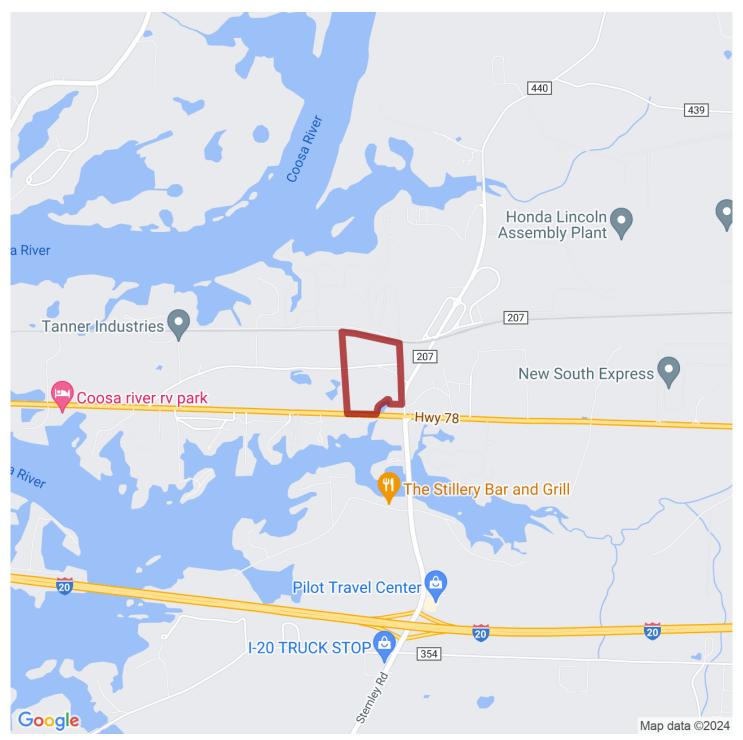

# 46+/- acres in Talladega County, Alabama

Welcome to a 46+/- acre parcel located within the city limits of Lincoln, Alabama. The tract is located at the northwest corner of U.S. Highway 78 and Stemley Road less than a mile north of exit 165 along Interstate 20. The property is also located in close proximity to the Honda Manufacturing Plant. There are several points of access to the property with road frontage along U.S. Highway 78, Stemley Road and Oxford Road. The property also borders an active Norfolk Southern rail line. Current zoning on the property is Residential Estate but discussions with the Planning and Zoning Commission of the City of Lincoln indicate that the property could potentially be rezoned for commercial depending on the intended use. The property is shown by appointment only. Please call Lee Gantt for more information or to arrange a private showing.