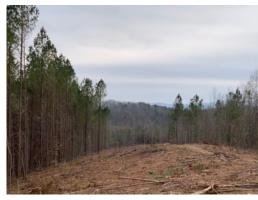

# 50+/- acres in Etowah County, Alabama

50 +/- acres of timberland in Millers Hollow located in Etowah County near Attalla, Alabama just minutes from the Attalla city limits and Interstate 59. There has been a recent timber harvest on the property. There are areas where a good many trees were left. The terrain varies but there are several acres that lay good enough to convert to pasture. There are several nice private homesites with nice views. There is also a nice pond on the property, but it is going to require a little work. The owner say that it needs some work on the dam and that at this time it will go dry in the summer. This property would also make a nice recreational / hunting tract there are a good many deer in the area. Power is available to the property and water is just a short distance from the property. Shown strictly by appointment only.