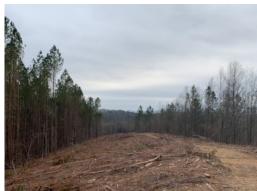

# 50+/- acres in Etowah County, Alabama

50 +/- acres of timberland in Millers Hollow located in Etowah County near Attalla, Alabama just minutes from the Attalla city limits and Interstate 59. There has been a recent timber harvest on the property. There are areas where a good many trees were left. The terrain varies but there are several acres that lay good enough to convert to pasture. There are several nice private homesites with nice views. There is also a nice pond on the property, but it is going to require a little work. The owner say that it needs some work on the dam and that at this time it will go dry in the summer. This property would also make a nice recreational / hunting tract there are a good many deer in the area. Power is available to the property and water is just a short distance from the property. Shown strictly by appointment only.