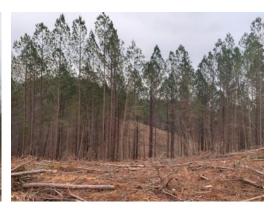

# 50+/- acres in Etowah County, Alabama

50 +/- acres of timberland in Millers Hollow located in Etowah County near Attalla, Alabama just minutes from the Attalla city limits and Interstate 59. There has been a recent timber harvest on the property. There are areas where a good many trees were left. The terrain varies but there are several acres that lay good enough to convert to pasture. There are several nice private homesites with nice views. There is also a nice pond on the property, but it is going to require a little work. The owner say that it needs some work on the dam and that at this time it will go dry in the summer. This property would also make a nice recreational / hunting tract there are a good many deer in the area. Power is available to the property and water is just a short distance from the property. Shown strictly by appointment only.