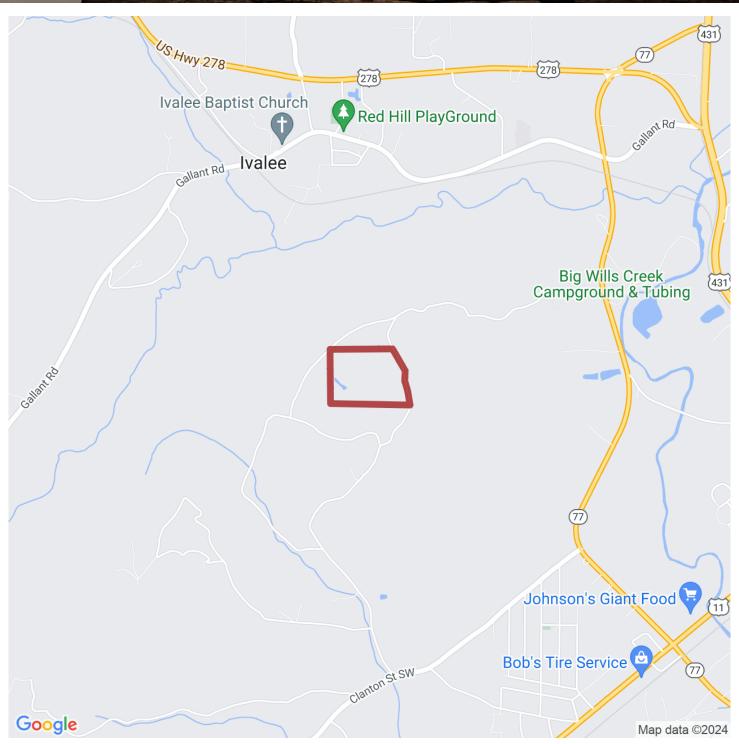

# 50+/- acres in Etowah County, Alabama

50 +/- acres of timberland in Millers Hollow located in Etowah County near Attalla, Alabama just minutes from the Attalla city limits and Interstate 59. There has been a recent timber harvest on the property. There are areas where a good many trees were left. The terrain varies but there are several acres that lay good enough to convert to pasture. There are several nice private homesites with nice views. There is also a nice pond on the property, but it is going to require a little work. The owner say that it needs some work on the dam and that at this time it will go dry in the summer. This property would also make a nice recreational / hunting tract there are a good many deer in the area. Power is available to the property and water is just a short distance from the property. Shown strictly by appointment only.

### Southeastern, HAND GROUP

Miller Hollow Rd Miller Hollow Ra Miler Hollow Rd ril Cir Miller Hollow Rd St Hollow Rd Willew Rd Cir. Miller Hollow Rd Google Map data ©2024