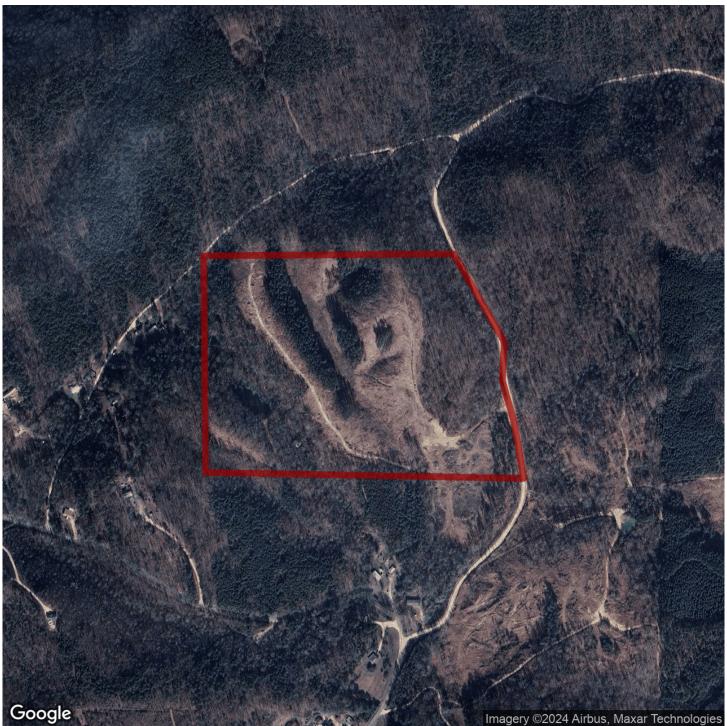

# 50+/- acres in Etowah County, Alabama

50 +/- acres of timberland in Millers Hollow located in Etowah County near Attalla, Alabama just minutes from the Attalla city limits and Interstate 59. There has been a recent timber harvest on the property. There are areas where a good many trees were left. The terrain varies but there are several acres that lay good enough to convert to pasture. There are several nice private homesites with nice views. There is also a nice pond on the property, but it is going to require a little work. The owner say that it needs some work on the dam and that at this time it will go dry in the summer. This property would also make a nice recreational / hunting tract there are a good many deer in the area. Power is available to the property and water is just a short distance from the property. Shown strictly by appointment only.