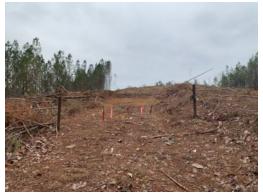

# 50+/- acres in Etowah County, Alabama

50 +/- acres of timberland in Millers Hollow located in Etowah County near Attalla, Alabama just minutes from the Attalla city limits and Interstate 59. There has been a recent timber harvest on the property. There are areas where a good many trees were left. The terrain varies but there are several acres that lay good enough to convert to pasture. There are several nice private homesites with nice views. There is also a nice pond on the property, but it is going to require a little work. The owner say that it needs some work on the dam and that at this time it will go dry in the summer. This property would also make a nice recreational / hunting tract there are a good many deer in the area. Power is available to the property and water is just a short distance from the property. Shown strictly by appointment only.