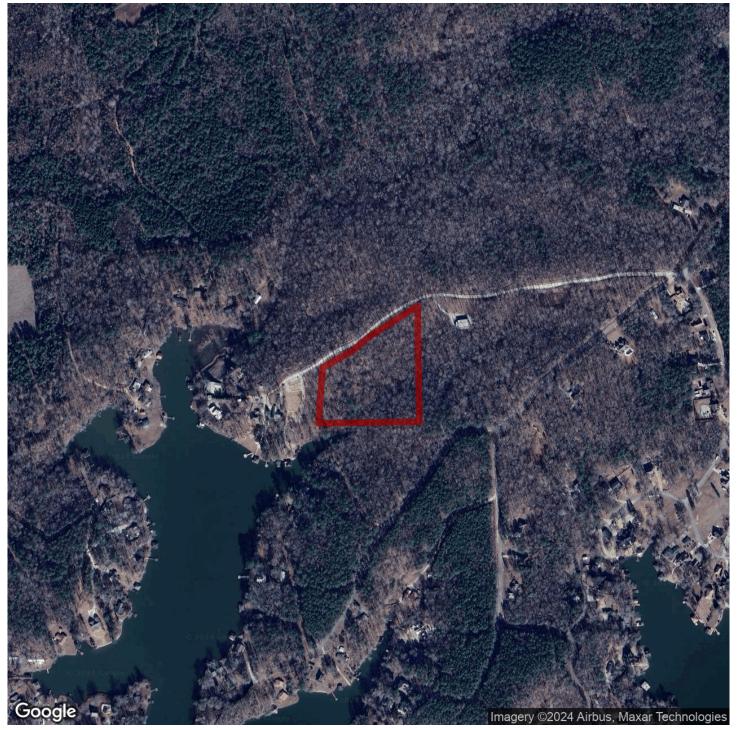

#### 6+/- acres in Lee County, Alabama

Very rare opportunity to own a 5 acre waterfront lot on Lake Harding! This tract offers waterfront views along with mature hardwoods located on the property. City water, internet, and power are readily available at the site. Access to a private boat ramp is also included with the purchase.