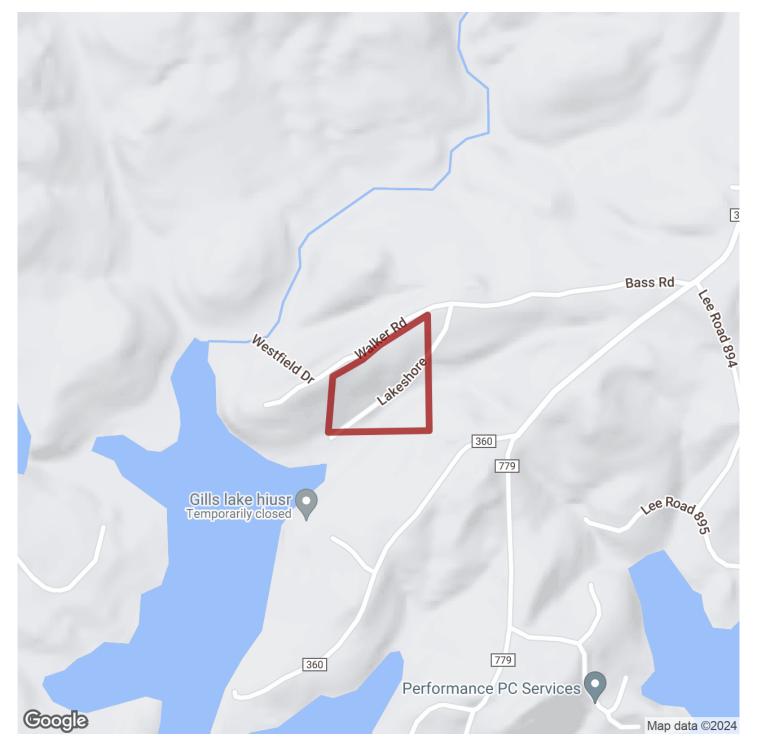

#### 6+/- acres in Lee County, Alabama

Very rare opportunity to own a 5 acre waterfront lot on Lake Harding! This tract offers waterfront views along with mature hardwoods located on the property. City water, internet, and power are readily available at the site. Access to a private boat ramp is also included with the purchase.