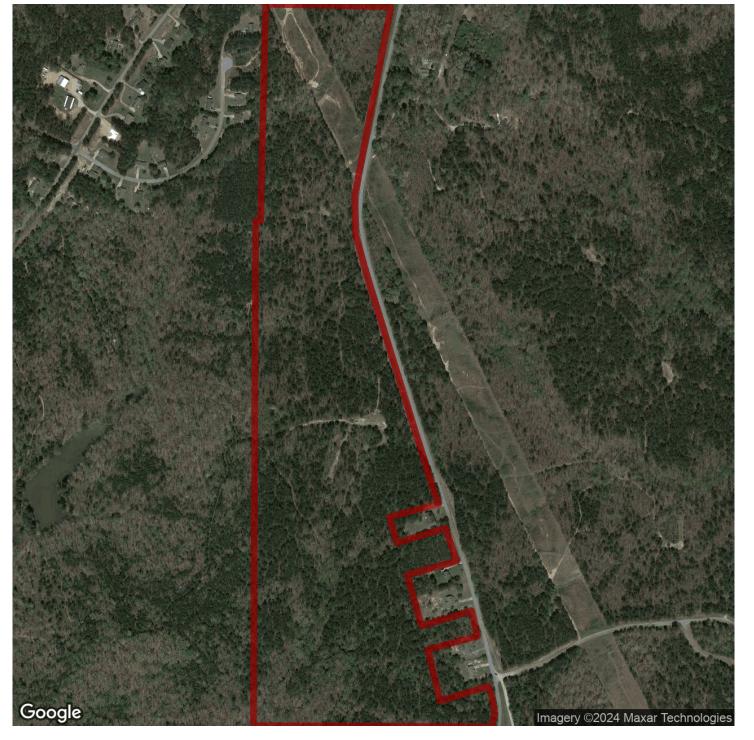

# 80.05+/- acres in Newton County, Georgia

New Price! Great opportunity for future residential development, homestead farm, or keep as a hunting tract-which is what it is currently being used as! 80+/- acre tract consisting of three parcels (77.38+/-ac, 1.29+/-ac, and 1.38+/- ac) in South Newton County with 3,500'+/- feet of road frontage on Campbell Road. Great opportunity for parceling into mini-farm tracts or neighborhood. The two smaller tracts both have Campbell Road frontage also.

Deer stands all over, huge food plot, thick cover, gentle rolling topography, mixed pine and hardwood cover, and extensive trail system make this tract easily accessible and beautiful from all areas of the property. Property shown by appointment only. Buyer's licensed agent must be present when buyer is on property. Only one hour drive from the Atlanta Airport!