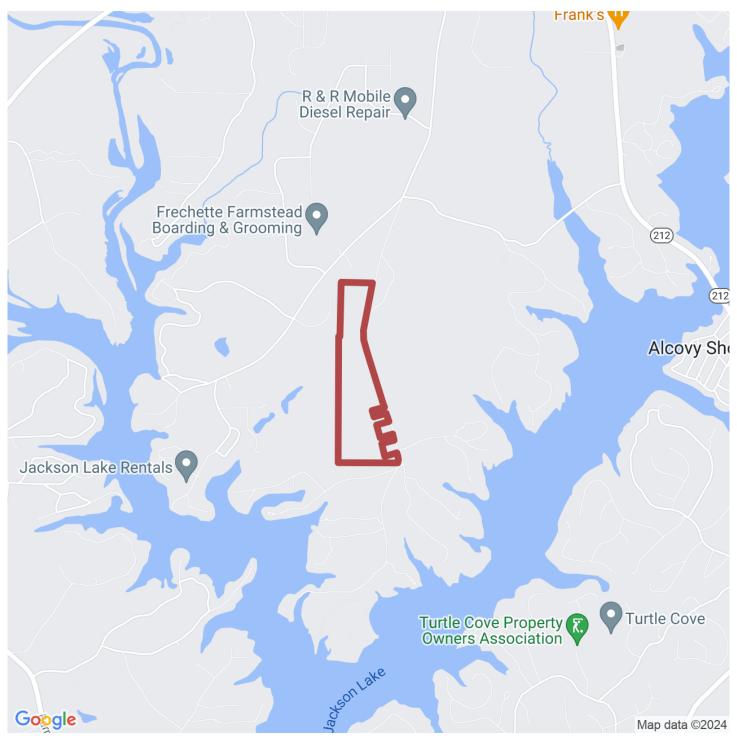

# 80.05+/- acres in Newton County, Georgia

New Price! Great opportunity for future residential development, homestead farm, or keep as a hunting tract-which is what it is currently being used as! 80+/- acre tract consisting of three parcels (77.38+/-ac, 1.29+/-ac, and 1.38+/- ac) in South Newton County with 3,500'+/- feet of road frontage on Campbell Road. Great opportunity for parceling into mini-farm tracts or neighborhood. The two smaller tracts both have Campbell Road frontage also.

Deer stands all over, huge food plot, thick cover, gentle rolling topography, mixed pine and hardwood cover, and extensive trail system make this tract easily accessible and beautiful from all areas of the property. Property shown by appointment only. Buyer's licensed agent must be present when buyer is on property. Only one hour drive from the Atlanta Airport!