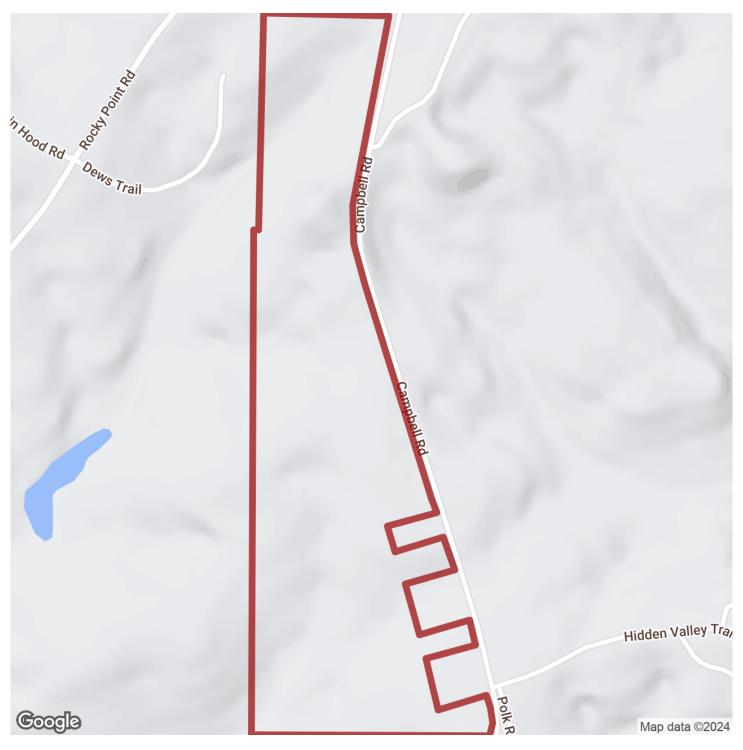

# 80.05+/- acres in Newton County, Georgia

New Price! Great opportunity for future residential development, homestead farm, or keep as a hunting tract-which is what it is currently being used as! 80+/- acre tract consisting of three parcels (77.38+/-ac, 1.29+/-ac, and 1.38+/- ac) in South Newton County with 3,500'+/- feet of road frontage on Campbell Road. Great opportunity for parceling into mini-farm tracts or neighborhood. The two smaller tracts both have Campbell Road frontage also.