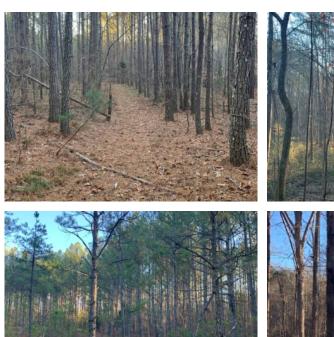

# 28.113+/- acres in Fulton County, Georgia

New trails have been cleared! Incredible estate opportunity less than 20 minutes from the Atlanta Airport. Located in South Fulton, this 28+/- acre tract has frontage on three roads: Bell Tell Road, Cedar Grove Road, and Short Road - giving you multiple options!

As you approach the property off the quiet gravel Bell Tell Road, the seclusion of this tract takes over providing you a peace and quiet rarely found this close to everything. Enter the property and you quickly realize what a gem this opportunity affords you. A beautiful stand of planted pine timber, surrounded by huge hardwoods, with a quiet branch traversing the property north to south.