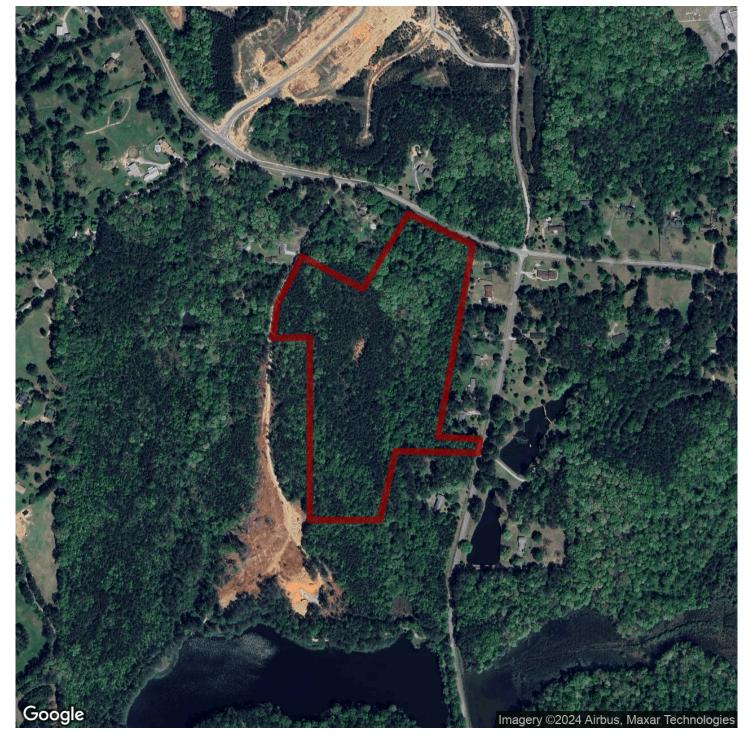

# 28.113+/- acres in Fulton County, Georgia

New trails have been cleared! Incredible estate opportunity less than 20 minutes from the Atlanta Airport. Located in South Fulton, this 28+/- acre tract has frontage on three roads: Bell Tell Road, Cedar Grove Road, and Short Road - giving you multiple options!

As you approach the property off the quiet gravel Bell Tell Road, the seclusion of this tract takes over providing you a peace and quiet rarely found this close to everything. Enter the property and you quickly realize what a gem this opportunity affords you. A beautiful stand of planted pine timber, surrounded by huge hardwoods, with a quiet branch traversing the property north to south.

You've got plenty of room to spread out so bring your builder and come check out this beautiful tract! Survey available upon request, and lot lines/corners have been marked! Do not enter property without permission from listing agent, property shown by appointment only. Buyer's licensed agent must be present when buyer is on property. Property is currently in Conservation Use through the end of 2022, and Buyer will be responsible for keeping property in Conservation Use Covenant.