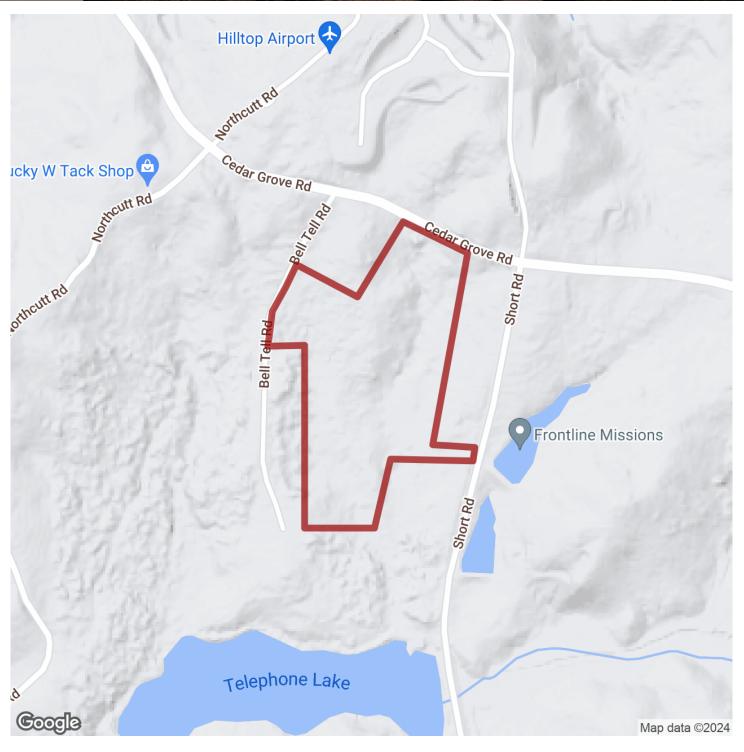

# 28.113+/- acres in Fulton County, Georgia

New trails have been cleared! Incredible estate opportunity less than 20 minutes from the Atlanta Airport. Located in South Fulton, this 28+/- acre tract has frontage on three roads: Bell Tell Road, Cedar Grove Road, and Short Road - giving you multiple options!

As you approach the property off the quiet gravel Bell Tell Road, the seclusion of this tract takes over providing you a peace and quiet rarely found this close to everything. Enter the property and you quickly realize what a gem this opportunity affords you. A beautiful stand of planted pine timber, surrounded by huge hardwoods, with a quiet branch traversing the property north to south.

You've got plenty of room to spread out so bring your builder and come check out this beautiful tract! Survey available upon request, and lot lines/corners have been marked! Do not enter property without permission from listing agent, property shown by appointment only. Buyer's licensed agent must be present when buyer is on property. Property is currently in Conservation Use through the end of 2022, and Buyer will be responsible for keeping property in Conservation Use Covenant.