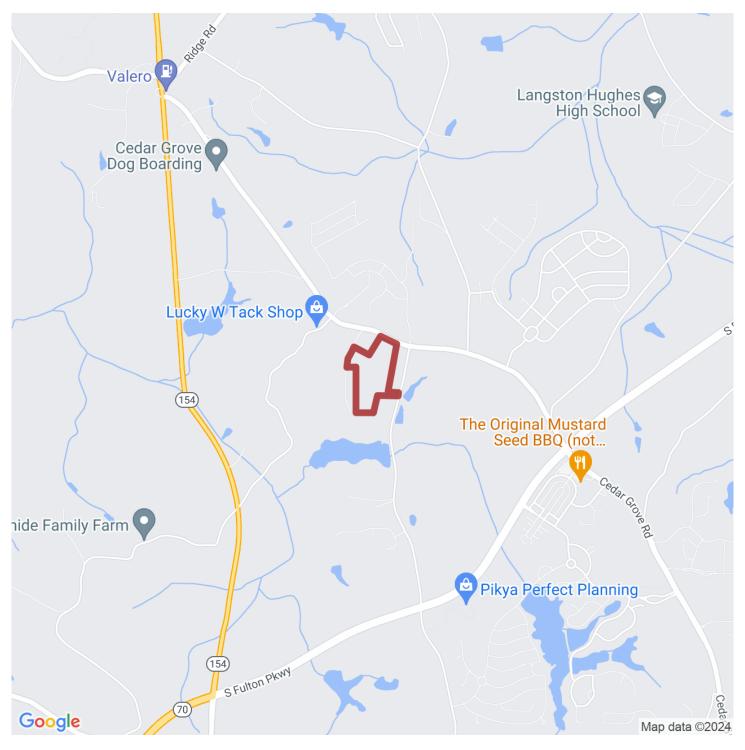

# 28.113+/- acres in Fulton County, Georgia

New trails have been cleared! Incredible estate opportunity less than 20 minutes from the Atlanta Airport. Located in South Fulton, this 28+/- acre tract has frontage on three roads: Bell Tell Road, Cedar Grove Road, and Short Road - giving you multiple options!

As you approach the property off the quiet gravel Bell Tell Road, the seclusion of this tract takes over providing you a peace and quiet rarely found this close to everything. Enter the property and you quickly realize what a gem this opportunity affords you. A beautiful stand of planted pine timber, surrounded by huge hardwoods, with a quiet branch traversing the property north to south.