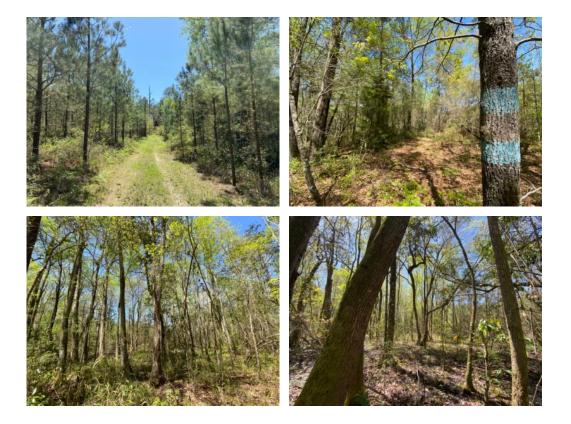

## 49+/- acres in Russell County, Alabama

Looking for a smaller hunting tract? This one may be for you! Located near Pittsview, Alabama, and just off Hwy 431, this tract is comprised of 2013 planted pine and a couple of hardwood SMZ areas. There is also an internal road system and power on the property. Annie Laura Way divides the property with the larger section being on the west of the road. Don't let this one get away, call today!