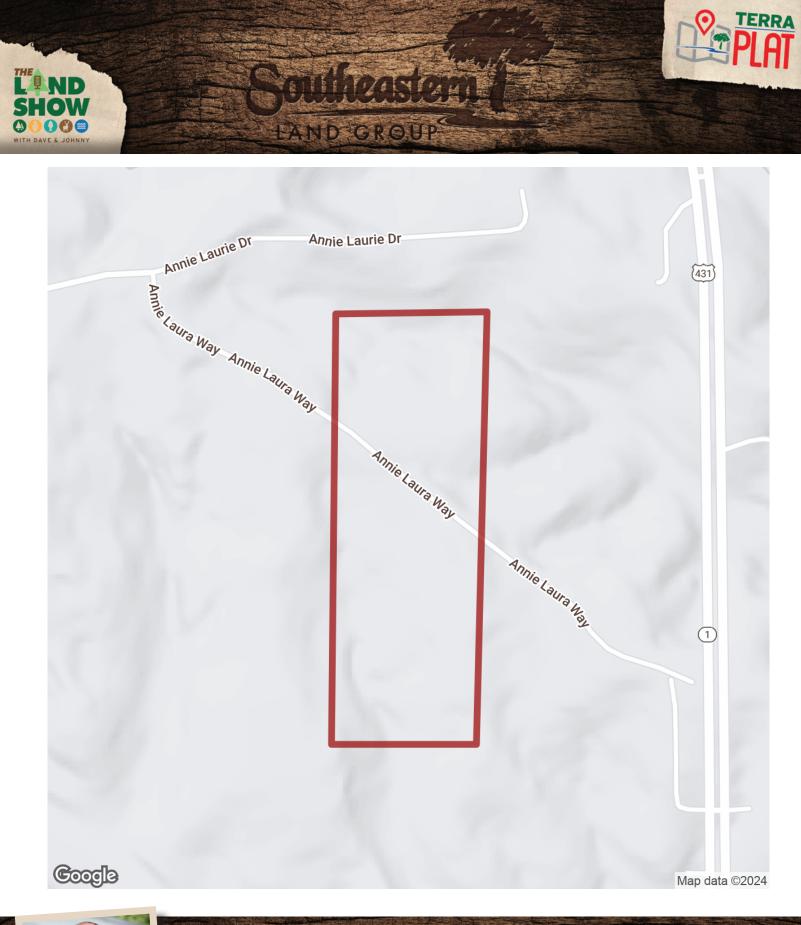

## 49+/- acres in Russell County, Alabama

Looking for a smaller hunting tract? This one may be for you! Located near Pittsview, Alabama, and just off Hwy 431, this tract is comprised of 2013 planted pine and a couple of hardwood SMZ areas. There is also an internal road system and power on the property. Annie Laura Way divides the property with the larger section being on the west of the road. Don't let this one get away, call today!