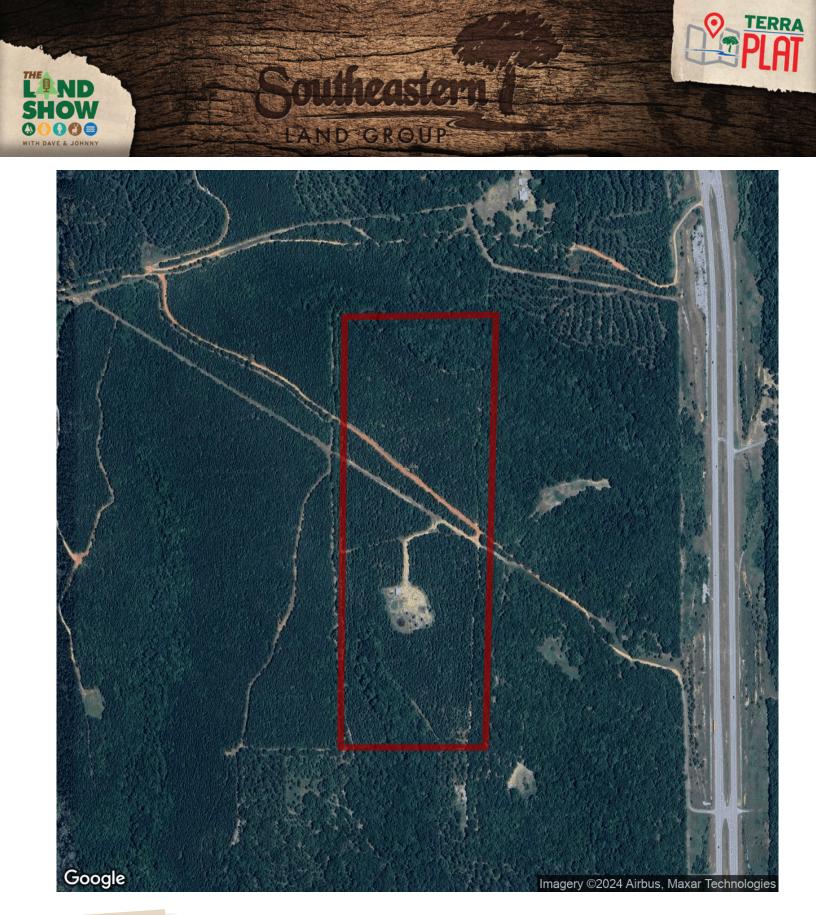

## 49+/- acres in Russell County, Alabama

Looking for a smaller hunting tract? This one may be for you! Located near Pittsview, Alabama, and just off Hwy 431, this tract is comprised of 2013 planted pine and a couple of hardwood SMZ areas. There is also an internal road system and power on the property. Annie Laura Way divides the property with the larger section being on the west of the road. Don't let this one get away, call today!