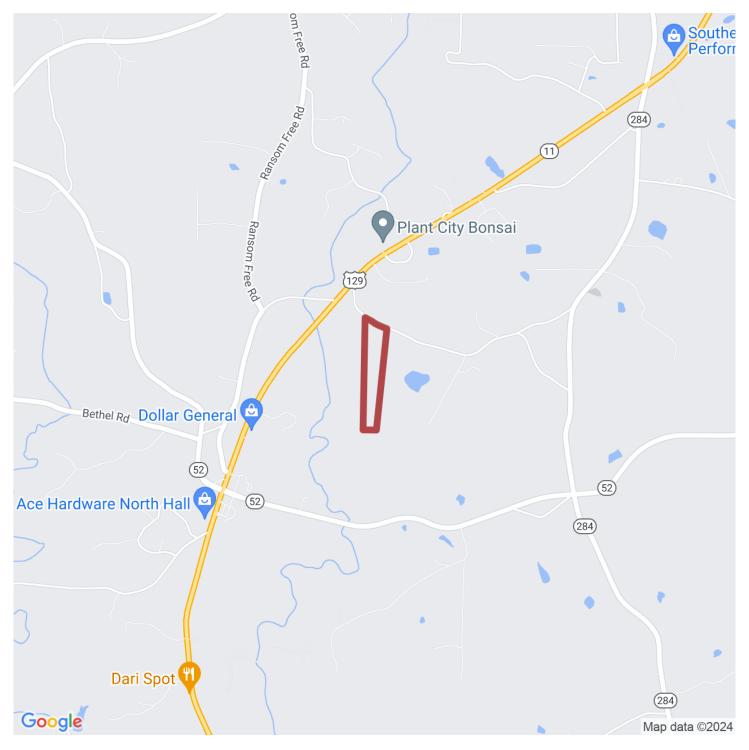

#### 22+/- acres in Hall County, Georgia

Excellent opportunity to own your private piece of land in North Hall County! The property has an area already cleared out perfect for a home site. There is a good mix of hardwoods throughout. Easy access to Highway 129 and approximately 10 miles to downtown Gainesville. A small creek flows along the northern boundary of the property. The land boasts beautiful views of Wauka Mountain and is home to deer, turkey and other small game. If you have been looking for land to build your country estate then you need to consider this property.

This is a 43.60 acre parcel to be split and sold according to map rendering. Survey to determine exact acreage. Adjoining 21+/- acres also available.

For more information about this property or to schedule your visit, please contact Jacob Bowen at 678-858-0382.