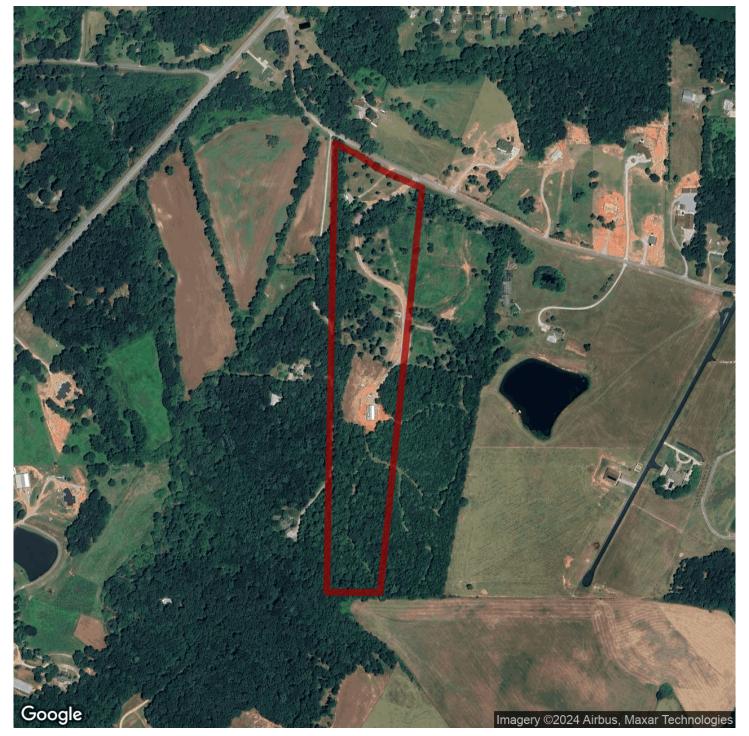

#### 22+/- acres in Hall County, Georgia

Excellent opportunity to own your private piece of land in North Hall County! The property has an area already cleared out perfect for a home site. There is a good mix of hardwoods throughout. Easy access to Highway 129 and approximately 10 miles to downtown Gainesville. A small creek flows along the northern boundary of the property. The land boasts beautiful views of Wauka Mountain and is home to deer, turkey and other small game. If you have been looking for land to build your country estate then you need to consider this property.

This is a 43.60 acre parcel to be split and sold according to map rendering. Survey to determine exact acreage. Adjoining 21+/- acres also available.

For more information about this property or to schedule your visit, please contact Jacob Bowen at 678-858-0382.