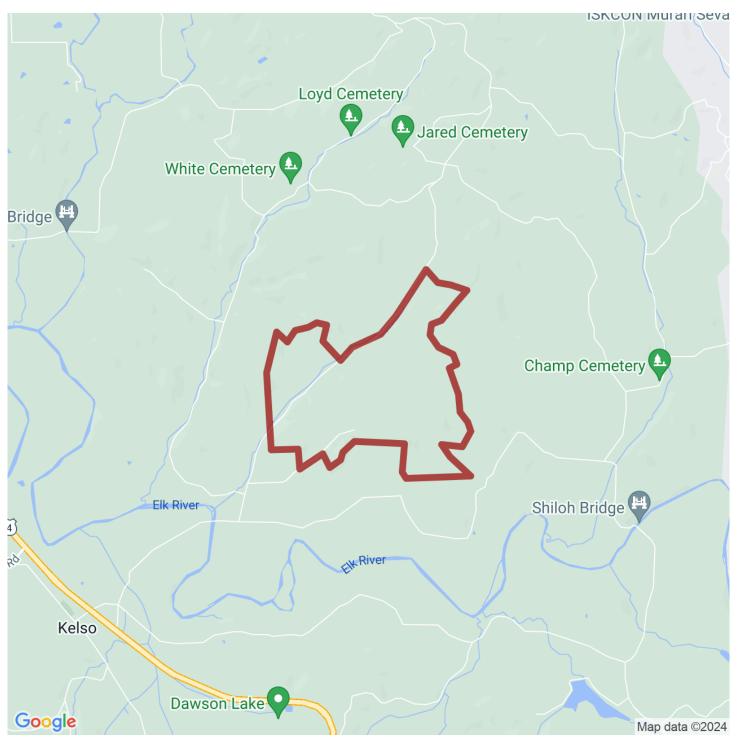

# 1182+/- acres in Lincoln County, Tennessee

1181 ac +- of prime hunting land. This is truly a sportsman's dream! Situated in the coveted tri-county whitetail and turkey mecca of Franklin, Moore, and Lincoln county area of southern middle TN. This property is one contiguous tract. It has close to 100 ac that is either already in food plot or can be planted. Miles of internal road system that is turn key. The views from the circle field are magnificent! Multiple water sources for wildlife. Countless sites for a house, cabin or campground. Almost 2 miles of paved road frontage. Access to public utilities.