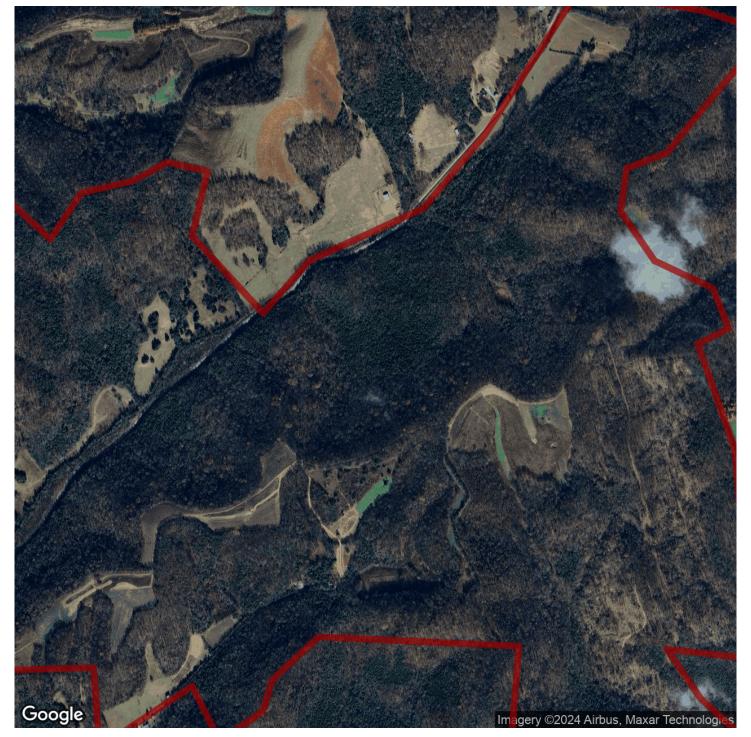

# 1182+/- acres in Lincoln County, Tennessee

1181 ac +- of prime hunting land. This is truly a sportsman's dream! Situated in the coveted tri-county whitetail and turkey mecca of Franklin, Moore, and Lincoln county area of southern middle TN. This property is one contiguous tract. It has close to 100 ac that is either already in food plot or can be planted. Miles of internal road system that is turn key. The views from the circle field are magnificent! Multiple water sources for wildlife. Countless sites for a house, cabin or campground. Almost 2 miles of paved road frontage. Access to public utilities.