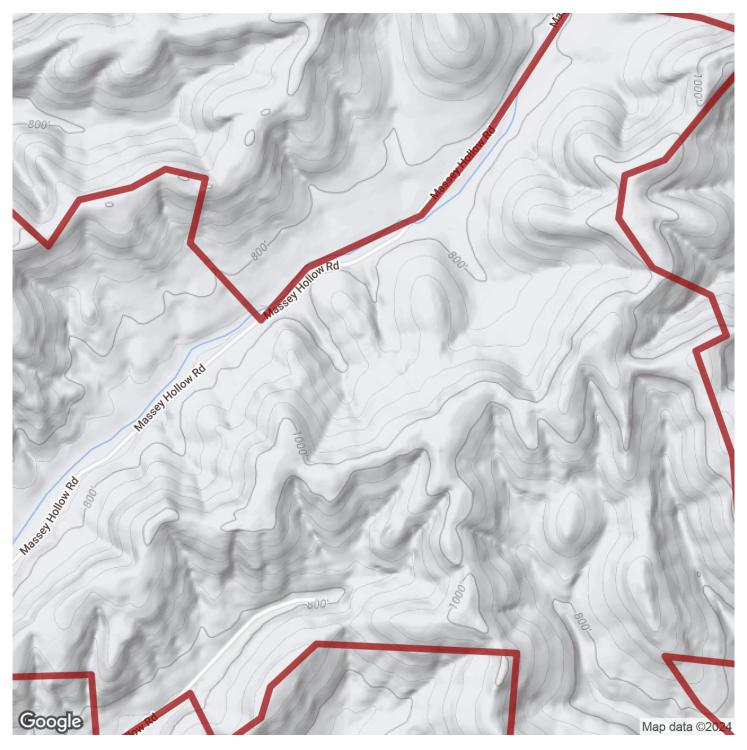

# 1182+/- acres in Lincoln County, Tennessee

1181 ac +- of prime hunting land. This is truly a sportsman's dream! Situated in the coveted tri-county whitetail and turkey mecca of Franklin, Moore, and Lincoln county area of southern middle TN. This property is one contiguous tract. It has close to 100 ac that is either already in food plot or can be planted. Miles of internal road system that is turn key. The views from the circle field are magnificent! Multiple water sources for wildlife. Countless sites for a house, cabin or campground. Almost 2 miles of paved road frontage. Access to public utilities.