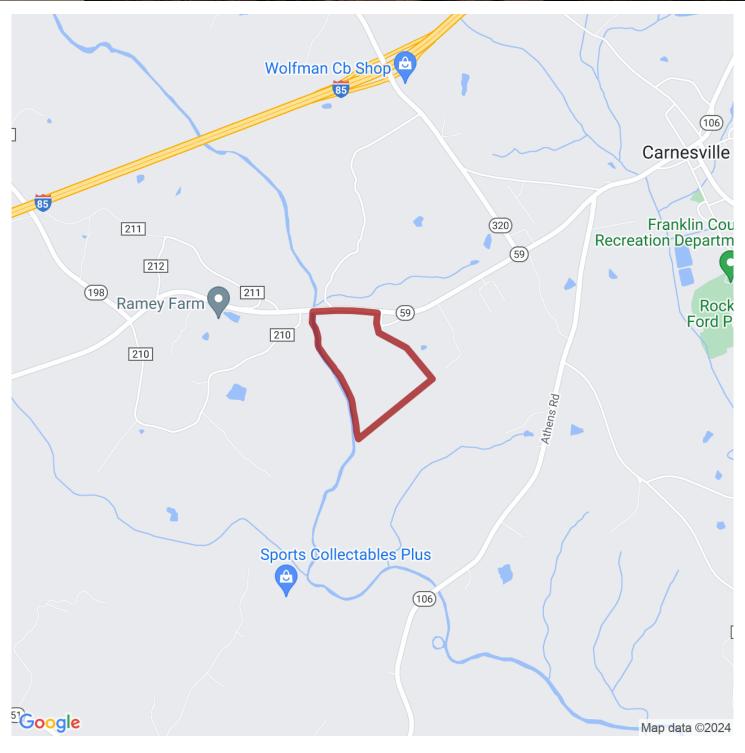

#### 97+/- acres in Franklin County, Georgia

Outstanding 97+/- acre cattle farm located near the town of Carnesville, Georgia in Franklin County. The farm has a nice combination of rolling green hills to fertile bottomland along the Middle Fork of the Broad River. There is over 3,000+ feet of river frontage and the river runs from the northern end of the property to the southern end of the property. There are multiple fences through cross fencing and an area conveniently located on the property complete with cattle working pens and a loadout area. There are multiple elevated areas to build a home. Utilities available along Highway 59 include power, water and sewer.

This farm has the capacity to maintain at least 70 cattle units. There are shaded areas along the river and bottomland perfect for keeping animals comfortable and hydrated. If you are searching for a nice farm this is definitely one to consider! Located just one hour north of Atlanta, one hour south of Greenville, South Carolina and one minute from downtown Carnesville. Please call Jacob Bowen at 678-858-0382 for additional information or to schedule your private showing of this beautiful farm.