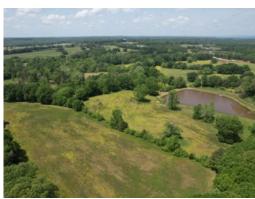

#### 97+/- acres in Franklin County, Georgia

Outstanding 97+/- acre cattle farm located near the town of Carnesville, Georgia in Franklin County. The farm has a nice combination of rolling green hills to fertile bottomland along the Middle Fork of the Broad River. There is over 3,000+ feet of river frontage and the river runs from the northern end of the property to the southern end of the property. There are multiple fences through cross fencing and an area conveniently located on the property complete with cattle working pens and a loadout area. There are multiple elevated areas to build a home. Utilities available along Highway 59 include power, water and sewer.

This farm has the capacity to maintain at least 70 cattle units. There are shaded areas along the river and bottomland perfect for keeping animals comfortable and hydrated. If you are searching for a nice farm this is definitely one to consider! Located just one hour north of Atlanta, one hour south of Greenville, South Carolina and one minute from downtown Carnesville. Please call Jacob Bowen at 678-858-0382 for additional information or to schedule your private showing of this beautiful farm.