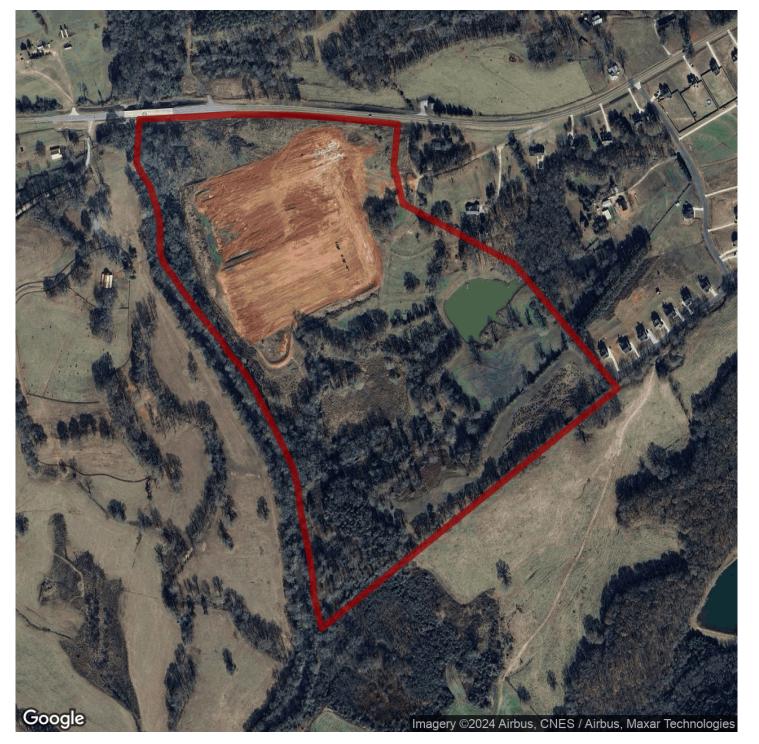

#### 97+/- acres in Franklin County, Georgia

Outstanding 97+/- acre cattle farm located near the town of Carnesville, Georgia in Franklin County. The farm has a nice combination of rolling green hills to fertile bottomland along the Middle Fork of the Broad River. There is over 3,000+ feet of river frontage and the river runs from the northern end of the property to the southern end of the property. There are multiple fences through cross fencing and an area conveniently located on the property complete with cattle working pens and a loadout area. There are multiple elevated areas to build a home. Utilities available along Highway 59 include power, water and sewer.

This farm has the capacity to maintain at least 70 cattle units. There are shaded areas along the river and bottomland perfect for keeping animals comfortable and hydrated. If you are searching for a nice farm this is definitely one to consider! Located just one hour north of Atlanta, one hour south of Greenville, South Carolina and one minute from downtown Carnesville. Please call Jacob Bowen at 678-858-0382 for additional information or to schedule your private showing of this beautiful farm.