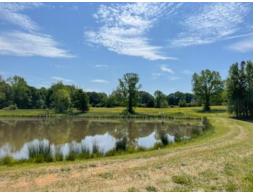

#### 97+/- acres in Franklin County, Georgia

Outstanding 97+/- acre cattle farm located near the town of Carnesville, Georgia in Franklin County. The farm has a nice combination of rolling green hills to fertile bottomland along the Middle Fork of the Broad River. There is over 3,000+ feet of river frontage and the river runs from the northern end of the property to the southern end of the property. There are multiple fences through cross fencing and an area conveniently located on the property complete with cattle working pens and a loadout area. There are multiple elevated areas to build a home. Utilities available along Highway 59 include power, water and sewer.

This farm has the capacity to maintain at least 70 cattle units. There are shaded areas along the river and bottomland perfect for keeping animals comfortable and hydrated. If you are searching for a nice farm this is definitely one to consider! Located just one hour north of Atlanta, one hour south of Greenville, South Carolina and one minute from downtown Carnesville. Please call Jacob Bowen at 678-858-0382 for additional information or to schedule your private showing of this beautiful farm.