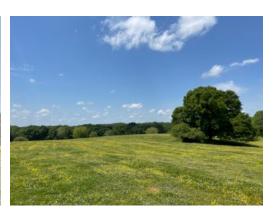

#### 97+/- acres in Franklin County, Georgia

Outstanding 97+/- acre cattle farm located near the town of Carnesville, Georgia in Franklin County. The farm has a nice combination of rolling green hills to fertile bottomland along the Middle Fork of the Broad River. There is over 3,000+ feet of river frontage and the river runs from the northern end of the property to the southern end of the property. There are multiple fences through cross fencing and an area conveniently located on the property complete with cattle working pens and a loadout area. There are multiple elevated areas to build a home. Utilities available along Highway 59 include power, water and sewer.

This farm has the capacity to maintain at least 70 cattle units. There are shaded areas along the river and bottomland perfect for keeping animals comfortable and hydrated. If you are searching for a nice farm this is definitely one to consider! Located just one hour north of Atlanta, one hour south of Greenville, South Carolina and one minute from downtown Carnesville. Please call Jacob Bowen at 678-858-0382 for additional information or to schedule your private showing of this beautiful farm.