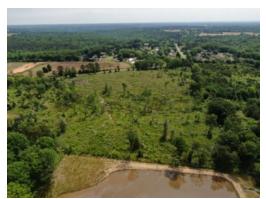

# 24+/- acres in Cullman County, Alabama

24 Acres of development property available in Cullman, Alabama

The gently rolling tract is located near downtown Cullman off of Welti Rd SE

Development opportunity with established subdivisions nearby

Timber was removed from the property in 2020

Zoned R-1 (Residential District)

1600 +/- linear feet of road frontage on Welti Road

Acreage with Homesite · \$768,000 View online at http://selg.biz/6757