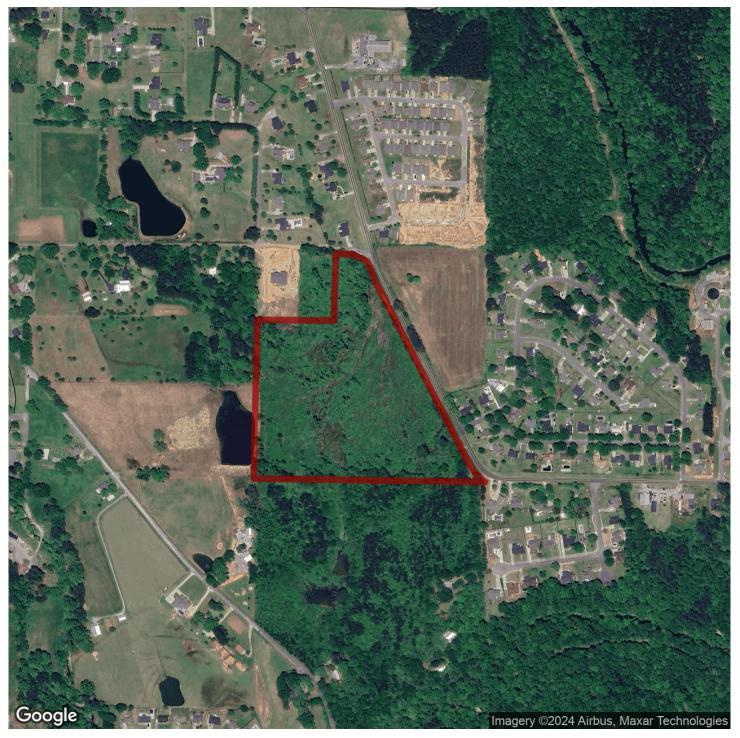

# 24+/- acres in Cullman County, Alabama

24 Acres of development property available in Cullman, Alabama

The gently rolling tract is located near downtown Cullman off of Welti Rd SE

Development opportunity with established subdivisions nearby

Timber was removed from the property in 2020

Zoned R-1 (Residential District)

1600 +/- linear feet of road frontage on Welti Road

Acreage with Homesite · \$768,000 View online at http://selg.biz/6757