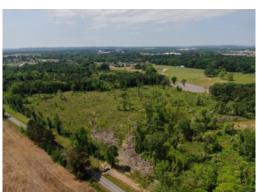

# 24+/- acres in Cullman County, Alabama

24 Acres of development property available in Cullman, Alabama

The gently rolling tract is located near downtown Cullman off of Welti Rd SE

Development opportunity with established subdivisions nearby

Timber was removed from the property in 2020

Zoned R-1 (Residential District)

1600 +/- linear feet of road frontage on Welti Road

Acreage with Homesite · \$768,000 View online at http://selg.biz/6757