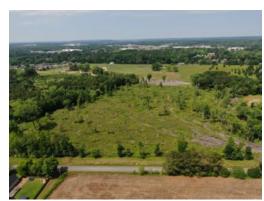

# 24+/- acres in Cullman County, Alabama

24 Acres of development property available in Cullman, Alabama

The gently rolling tract is located near downtown Cullman off of Welti Rd SE

Development opportunity with established subdivisions nearby

Timber was removed from the property in 2020

Zoned R-1 (Residential District)

1600 +/- linear feet of road frontage on Welti Road

Acreage with Homesite · \$768,000 View online at http://selg.biz/6757