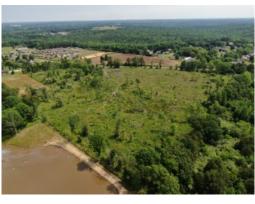

# 24+/- acres in Cullman County, Alabama

24 Acres of development property available in Cullman, Alabama

The gently rolling tract is located near downtown Cullman off of Welti Rd SE

Development opportunity with established subdivisions nearby

Timber was removed from the property in 2020

Zoned R-1 (Residential District)

1600 +/- linear feet of road frontage on Welti Road

Acreage with Homesite · \$768,000 View online at http://selg.biz/6757