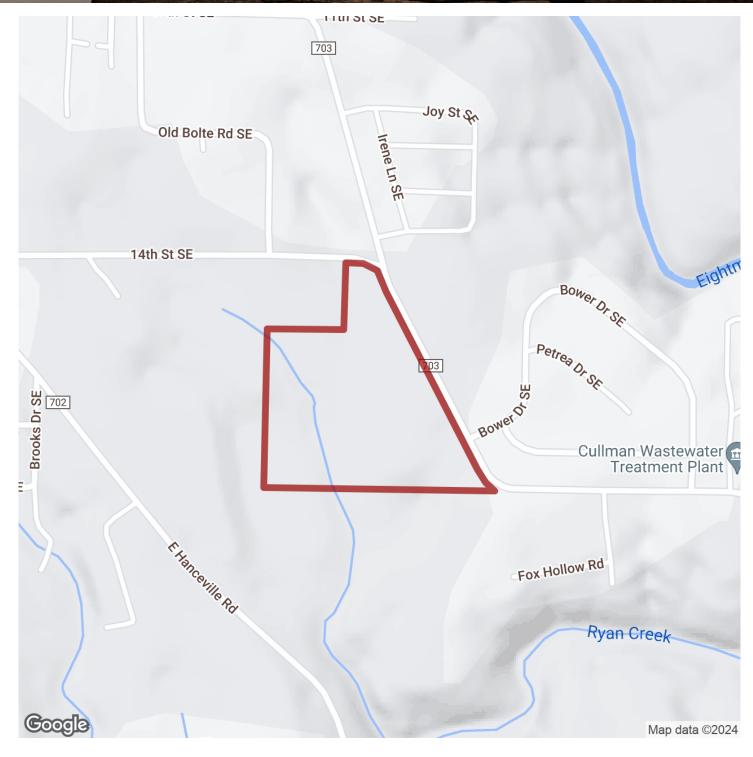

# 24+/- acres in Cullman County, Alabama

24 Acres of development property available in Cullman, Alabama

The gently rolling tract is located near downtown Cullman off of Welti Rd SE

Development opportunity with established subdivisions nearby

Timber was removed from the property in 2020

Zoned R-1 (Residential District)

1600 +/- linear feet of road frontage on Welti Road

Acreage with Homesite · \$768,000 View online at http://selg.biz/6757