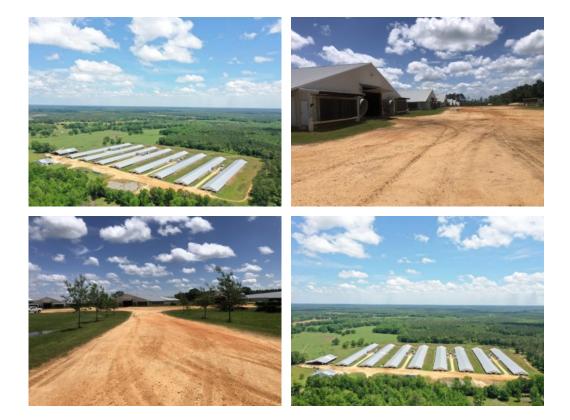

## 31+/- acres in Conecuh County, Alabama

R&K Farm – 8 Mega House Broiler Farm Repton, AL

R&K Farm is an 8 mega house broiler farm located near Repton, Alabama in Conecuh County, AL. The farm has 8 66×600 growing for Koch Foods on a 56 day grow out 8lb bird. The farm has a Barndo living quarters and a shop right on the farm. There is also a large stack shed on the farm.

Farm info and equipment:

4 66×600 houses built in 2008 Rotem Controllers Big Dutchman Feed Lines 3 per houses (new feed pans replaced in 2022) Ziggity Water Lines (nipples replaced 2022) Middle Brood Curtains replaced 2022 Tube Heat Vent Boards replaced in 2022

4 66×600 built in 2012 Rotem Controllers Choretime Feed lines Ziggity Water lines Tube Heat Natural Gas Well and City Water Freezers for Mortality Litter Shed large enough for this farm

This farm has the potential for a gross annual income around \$850,000.