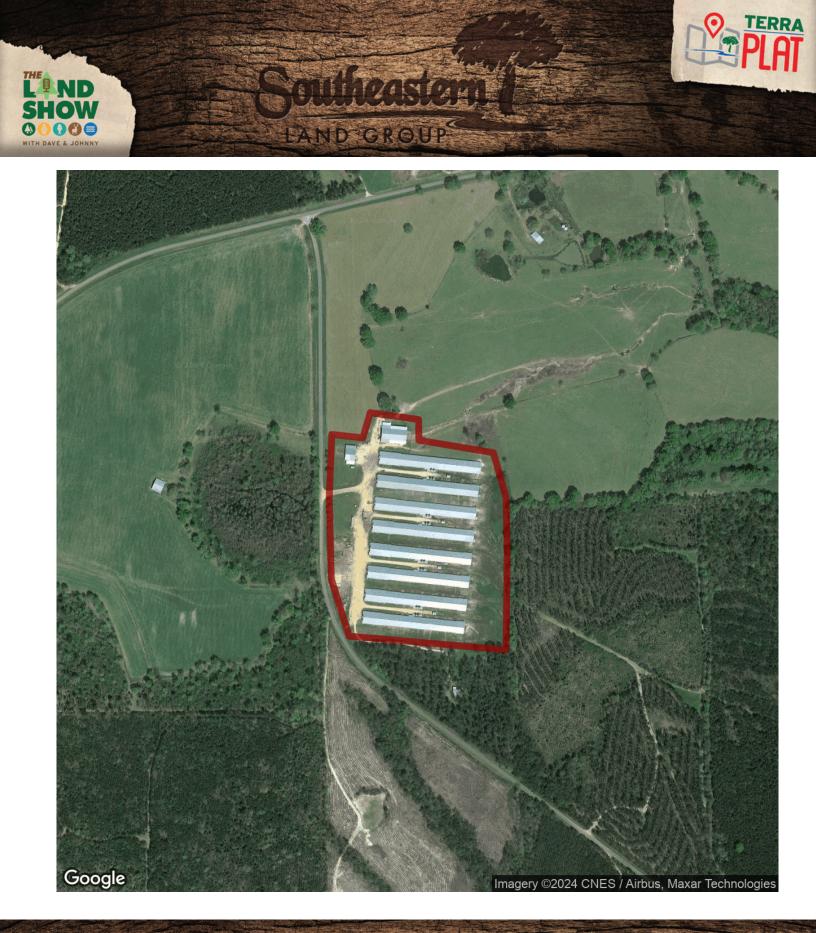

## 31+/- acres in Conecuh County, Alabama

R&K Farm – 8 Mega House Broiler Farm Repton, AL

R&K Farm is an 8 mega house broiler farm located near Repton, Alabama in Conecuh County, AL. The farm has 8 66×600 growing for Koch Foods on a 56 day grow out 8lb bird. The farm has a Barndo living quarters and a shop right on the farm. There is also a large stack shed on the farm.