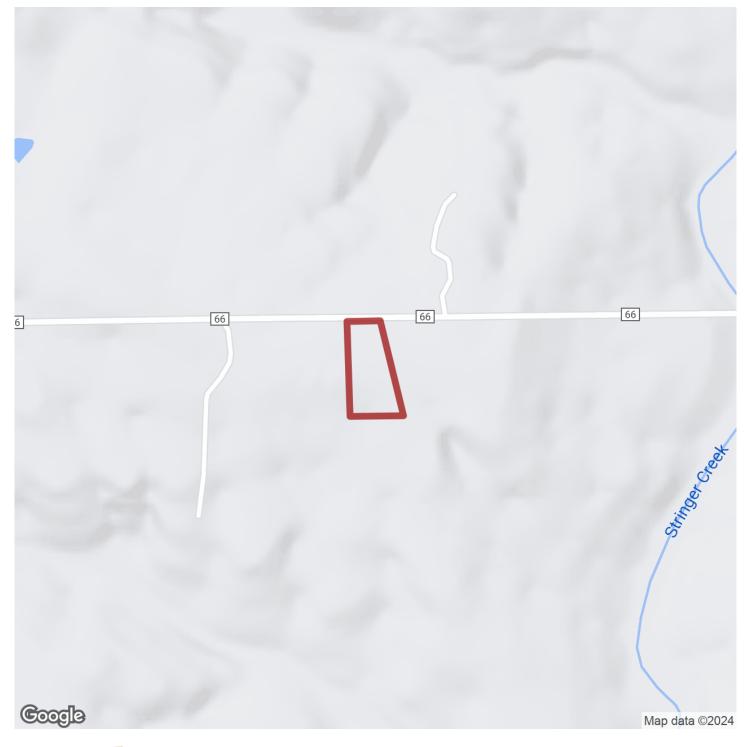

# 3+/- acres in Jackson County, Alabama

Country living at its best. Located in beautiful Jackson County on Sand Mountain. The property consists of a home and 3 acres of level open land. The home is a custom built 2017 Clayton Home with 3 bedrooms and 2 baths. The home has a very nice kitchen and master bath with walk in closet. The 3 acres is plenty of room for a couple of horses and a big garden. Conveniently located 20 minutes from Scottsboro, less than an hour to Huntsville, just over an hour from Chattanooga, 15 minutes from Rainsville and less than 30 minutes from Fort Payne. Shown strictly by appointment only.