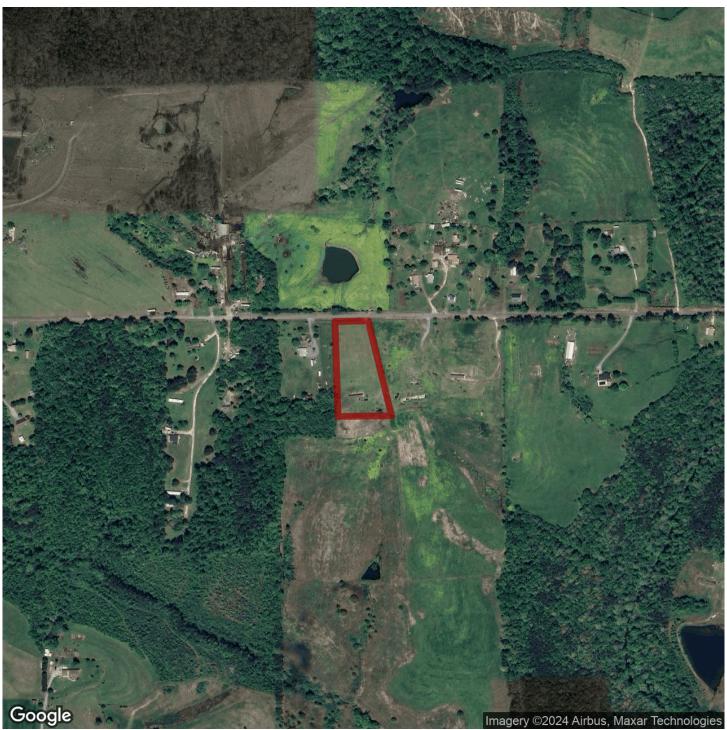

# 3+/- acres in Jackson County, Alabama

Country living at its best. Located in beautiful Jackson County on Sand Mountain. The property consists of a home and 3 acres of level open land. The home is a custom built 2017 Clayton Home with 3 bedrooms and 2 baths. The home has a very nice kitchen and master bath with walk in closet. The 3 acres is plenty of room for a couple of horses and a big garden. Conveniently located 20 minutes from Scottsboro, less than an hour to Huntsville, just over an hour from Chattanooga, 15 minutes from Rainsville and less than 30 minutes from Fort Payne. Shown strictly by appointment only.