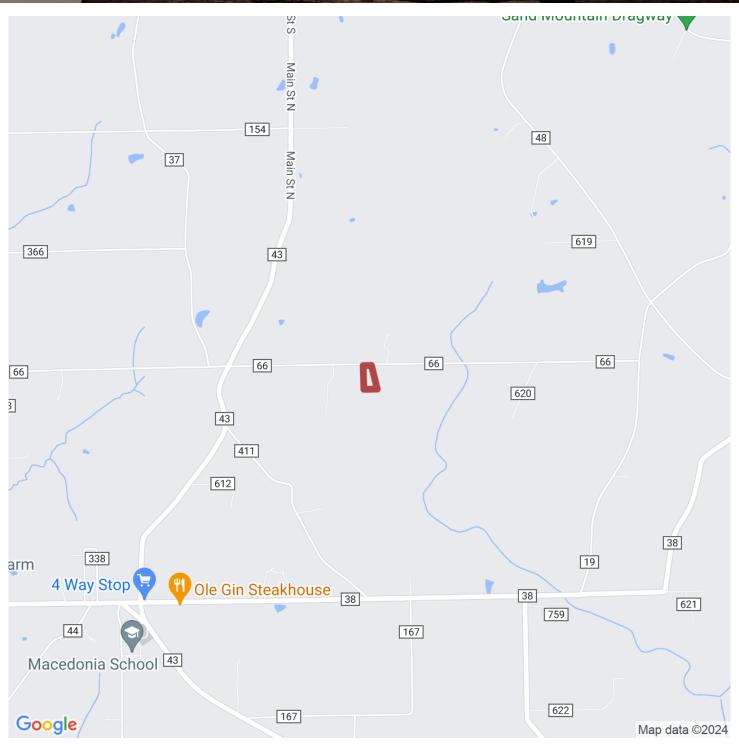

# 3+/- acres in Jackson County, Alabama

Country living at its best. Located in beautiful Jackson County on Sand Mountain. The property consists of a home and 3 acres of level open land. The home is a custom built 2017 Clayton Home with 3 bedrooms and 2 baths. The home has a very nice kitchen and master bath with walk in closet. The 3 acres is plenty of room for a couple of horses and a big garden. Conveniently located 20 minutes from Scottsboro, less than an hour to Huntsville, just over an hour from Chattanooga, 15 minutes from Rainsville and less than 30 minutes from Fort Payne. Shown strictly by appointment only.