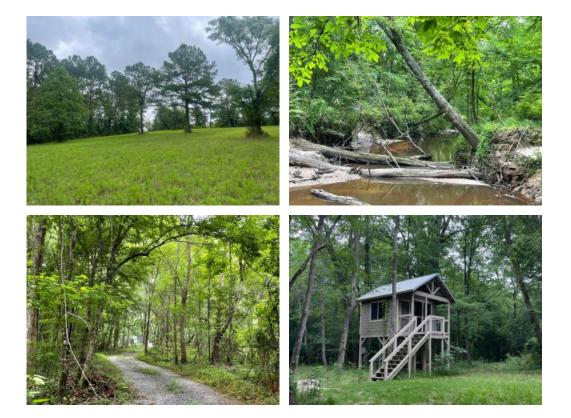

## 60+/- acres in Russell County, Alabama

A hunters dream ! This 60 +/- Acre tract has three very established food plots, with feeders and stands that come with the sale of the property. This tract is made up of mostly mature hardwood timber. On the property there are three RV electric hookups along with an in ground septic holding tank installed as well. There is a small cabin with a wood burning fireplace that was built in 2017. A very large creek runs through the property and has the potential to create great waterfowl habitat not being very far from the Chattahoochee River.