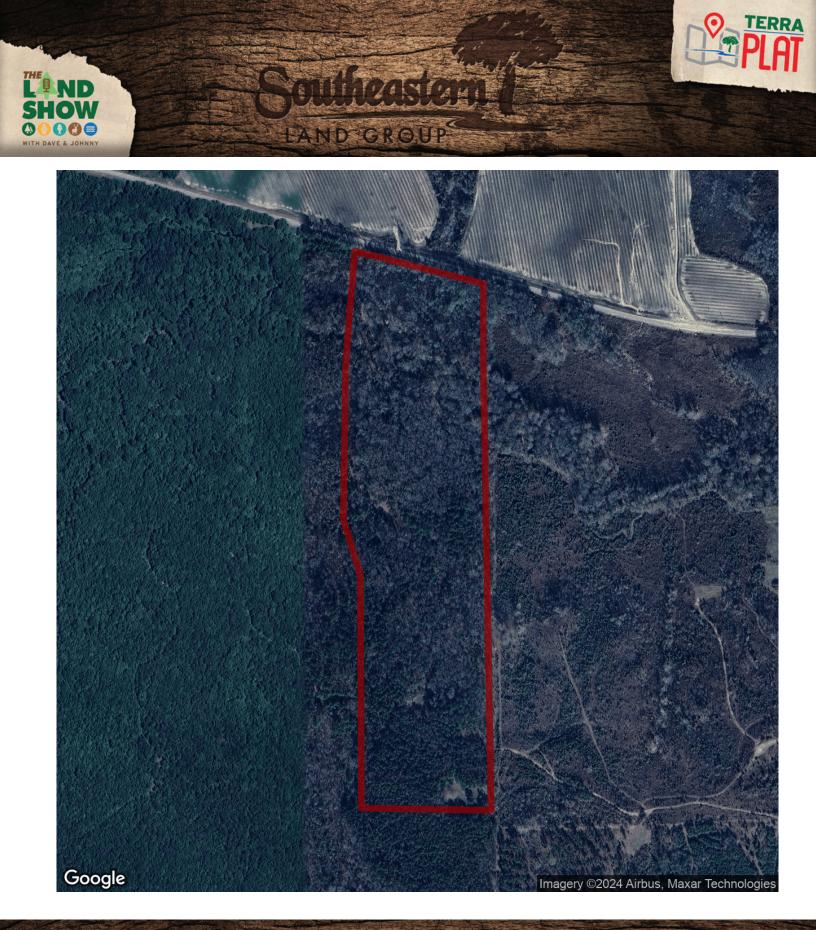

## 60+/- acres in Russell County, Alabama

A hunters dream ! This 60 +/- Acre tract has three very established food plots, with feeders and stands that come with the sale of the property. This tract is made up of mostly mature hardwood timber. On the property there are three RV electric hookups along with an in ground septic holding tank installed as well. There is a small cabin with a wood burning fireplace that was built in 2017. A very large creek runs through the property and has the potential to create great waterfowl habitat not being very far from the Chattahoochee River.