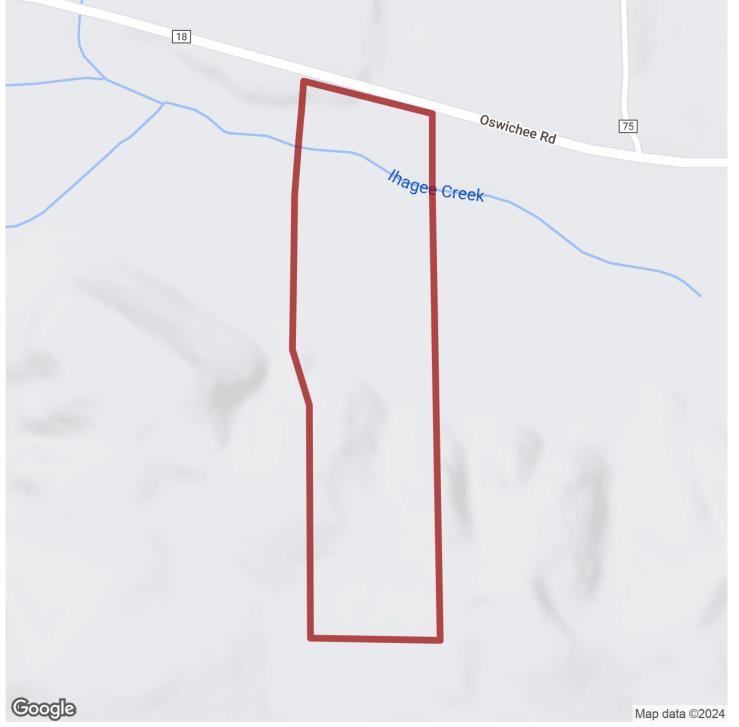

## 60+/- acres in Russell County, Alabama

A hunters dream ! This 60 +/- Acre tract has three very established food plots, with feeders and stands that come with the sale of the property. This tract is made up of mostly mature hardwood timber. On the property there are three RV electric hookups along with an in ground septic holding tank installed as well. There is a small cabin with a wood burning fireplace that was built in 2017. A very large creek runs through the property and has the potential to create great waterfowl habitat not being very far from the Chattahoochee River.