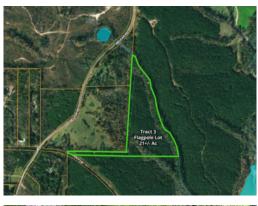

#### 19.84+/- acres in Carroll County, Georgia

New Price and Updated Acreage! This recently surveyed 19.84+/-ac tract on Lucky Lane is the perfect spot for your secluded new construction or mini-farm. This lot features natural regeneration of mixed timber and hardwoods with gentle rolling topography, creek along the back property line, and approximately 60+/- feet wide flagpole to the bulk of the property off Lucky Lane (gravel, county maintained). Property is currently in FLPA Covenant (Forest Land Protection Act) and Buyer will be responsible for keeping in FLPA through closing. Per Carroll County Assessor's office, you can build a home on this property while in FLPA. Survey will be needed and is negotiable. Owner intends to place covenant on the deed at closing to restrict mobile/manufactured homes. Do not enter property without permission from listing agent, property shown by appointment only. Buyer's licensed agent must be present when buyer is on property.