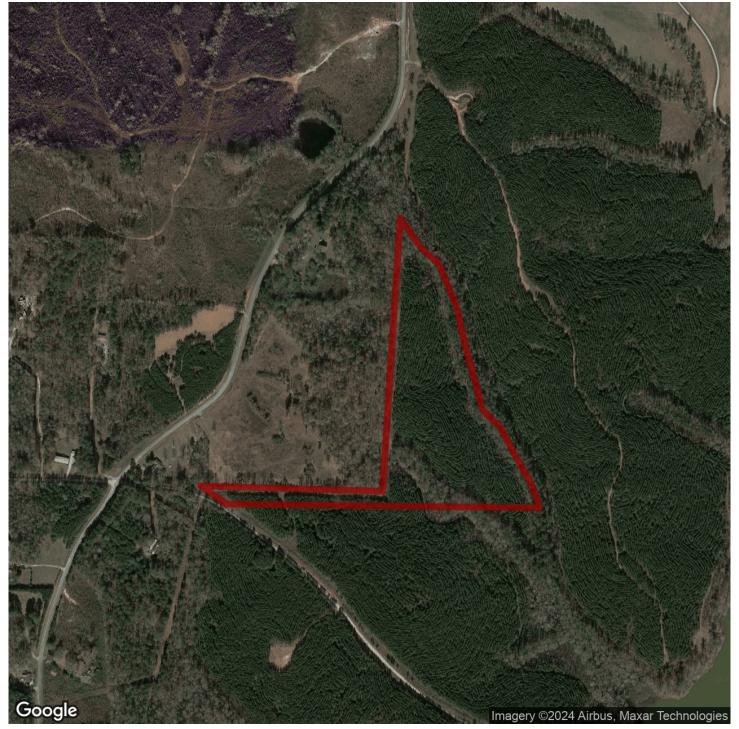

#### 19.84+/- acres in Carroll County, Georgia

New Price and Updated Acreage! This recently surveyed 19.84+/-ac tract on Lucky Lane is the perfect spot for your secluded new construction or mini-farm. This lot features natural regeneration of mixed timber and hardwoods with gentle rolling topography, creek along the back property line, and approximately 60+/- feet wide flagpole to the bulk of the property off Lucky Lane (gravel, county maintained). Property is currently in FLPA Covenant (Forest Land Protection Act) and Buyer will be responsible for keeping in FLPA through closing. Per Carroll County Assessor's office, you can build a home on this property while in FLPA. Survey will be needed and is negotiable. Owner intends to place covenant on the deed at closing to restrict mobile/manufactured homes. Do not enter property without permission from listing agent, property shown by appointment only. Buyer's licensed agent must be present when buyer is on property.