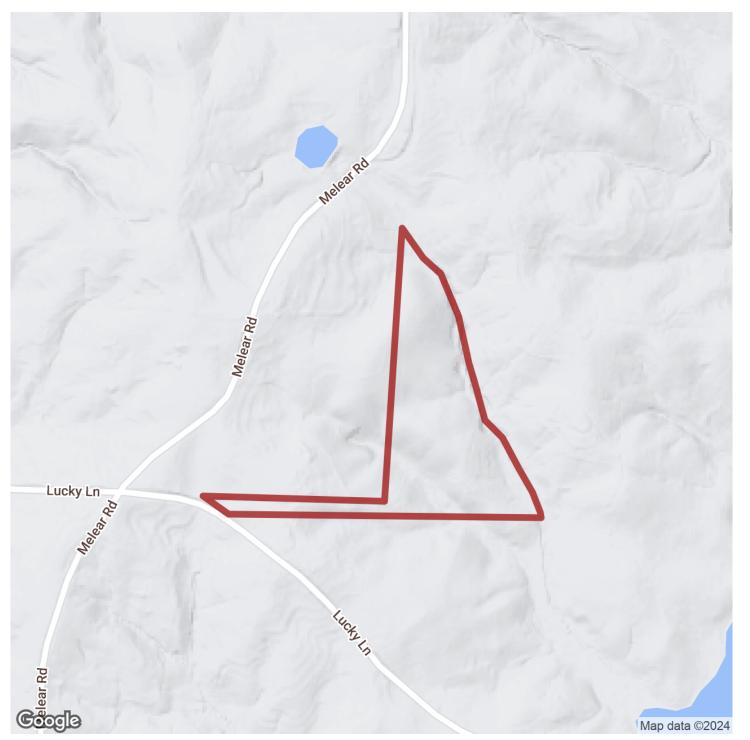

#### 19.84+/- acres in Carroll County, Georgia

New Price and Updated Acreage! This recently surveyed 19.84+/-ac tract on Lucky Lane is the perfect spot for your secluded new construction or mini-farm. This lot features natural regeneration of mixed timber and hardwoods with gentle rolling topography, creek along the back property line, and approximately 60+/- feet wide flagpole to the bulk of the property off Lucky Lane (gravel, county maintained). Property is currently in FLPA Covenant (Forest Land Protection Act) and Buyer will be responsible for keeping in FLPA through closing. Per Carroll County Assessor's office, you can build a home on this property while in FLPA. Survey will be needed and is negotiable. Owner intends to place covenant on the deed at closing to restrict mobile/manufactured homes. Do not enter property without permission from listing agent, property shown by appointment only. Buyer's licensed agent must be present when buyer is on property.