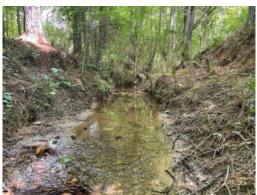

#### 19.84+/- acres in Carroll County, Georgia

New Price and Updated Acreage! This recently surveyed 19.84+/-ac tract on Lucky Lane is the perfect spot for your secluded new construction or mini-farm. This lot features natural regeneration of mixed timber and hardwoods with gentle rolling topography, creek along the back property line, and approximately 60+/- feet wide flagpole to the bulk of the property off Lucky Lane (gravel, county maintained). Property is currently in FLPA Covenant (Forest Land Protection Act) and Buyer will be responsible for keeping in FLPA through closing. Per Carroll County Assessor's office, you can build a home on this property while in FLPA. Survey will be needed and is negotiable. Owner intends to place covenant on the deed at closing to restrict mobile/manufactured homes. Do not enter property without permission from listing agent, property shown by appointment only. Buyer's licensed agent must be present when buyer is on property.