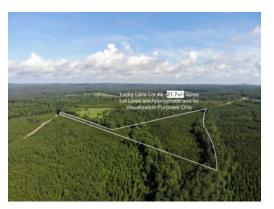

#### 19.84+/- acres in Carroll County, Georgia

New Price and Updated Acreage! This recently surveyed 19.84+/-ac tract on Lucky Lane is the perfect spot for your secluded new construction or mini-farm. This lot features natural regeneration of mixed timber and hardwoods with gentle rolling topography, creek along the back property line, and approximately 60+/- feet wide flagpole to the bulk of the property off Lucky Lane (gravel, county maintained). Property is currently in FLPA Covenant (Forest Land Protection Act) and Buyer will be responsible for keeping in FLPA through closing. Per Carroll County Assessor's office, you can build a home on this property while in FLPA. Survey will be needed and is negotiable. Owner intends to place covenant on the deed at closing to restrict mobile/manufactured homes. Do not enter property without permission from listing agent, property shown by appointment only. Buyer's licensed agent must be present when buyer is on property.