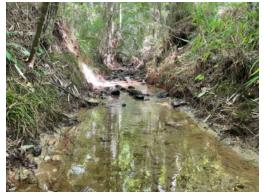

#### 19.84+/- acres in Carroll County, Georgia

New Price and Updated Acreage! This recently surveyed 19.84+/-ac tract on Lucky Lane is the perfect spot for your secluded new construction or mini-farm. This lot features natural regeneration of mixed timber and hardwoods with gentle rolling topography, creek along the back property line, and approximately 60+/- feet wide flagpole to the bulk of the property off Lucky Lane (gravel, county maintained). Property is currently in FLPA Covenant (Forest Land Protection Act) and Buyer will be responsible for keeping in FLPA through closing. Per Carroll County Assessor's office, you can build a home on this property while in FLPA. Survey will be needed and is negotiable. Owner intends to place covenant on the deed at closing to restrict mobile/manufactured homes. Do not enter property without permission from listing agent, property shown by appointment only. Buyer's licensed agent must be present when buyer is on property.