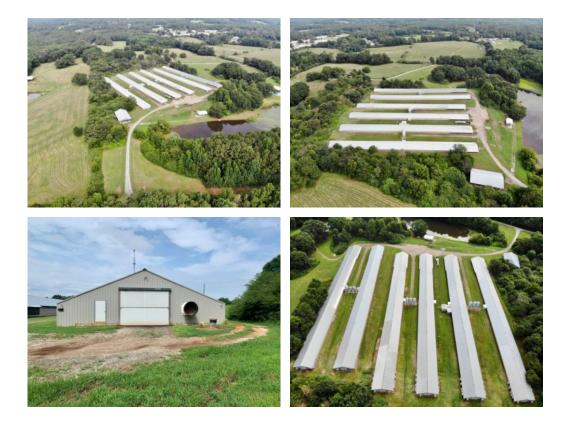

# 19+/- acres in Carroll County, Georgia

1/1/1/1

LAND GROUP

Adkins Farm is a 6 house broiler poultry farm for sale on 19+/- acres outside of Bowdon, Georgia. The farm is contracted with Koch's Food Pine Mountain Complex growing 60 day, 8.2 lb target weight bird. The farm operates on natural gas and has both city and well water. The houses were originally built in the mid 90's and were extensively remodeled in 2015. It is equipped with Rotem Controllers with communicators, 150W Generator, and all the in-house equipment was upgraded in 2015. The houses are all 40x500. This is a VERY well maintained farm that will make someone a good farm for a long time. The farm sells with a set-up RV that could be used as a home until you could build or put a mobile home on the homesite there. Better than that, seller is offering Buyer \$100,000 in down payment assistance at closing. The farm has a average annual gross income of \$330,000. Great opportunity in Carroll County Georgia.

Adkins Farm is a biosecure location. No entry without an appiontment All farm visitors must abide by all Koch's Foods and PoultrySouth's policies and procedures for farm visitors. Prospective buyers must be prequalified prior to scheduling an appointment and should expect to put down at least \$275,000 in addition to the \$100,000 seller assistance. Contact a PoultrySouth Team member to get prequalified.