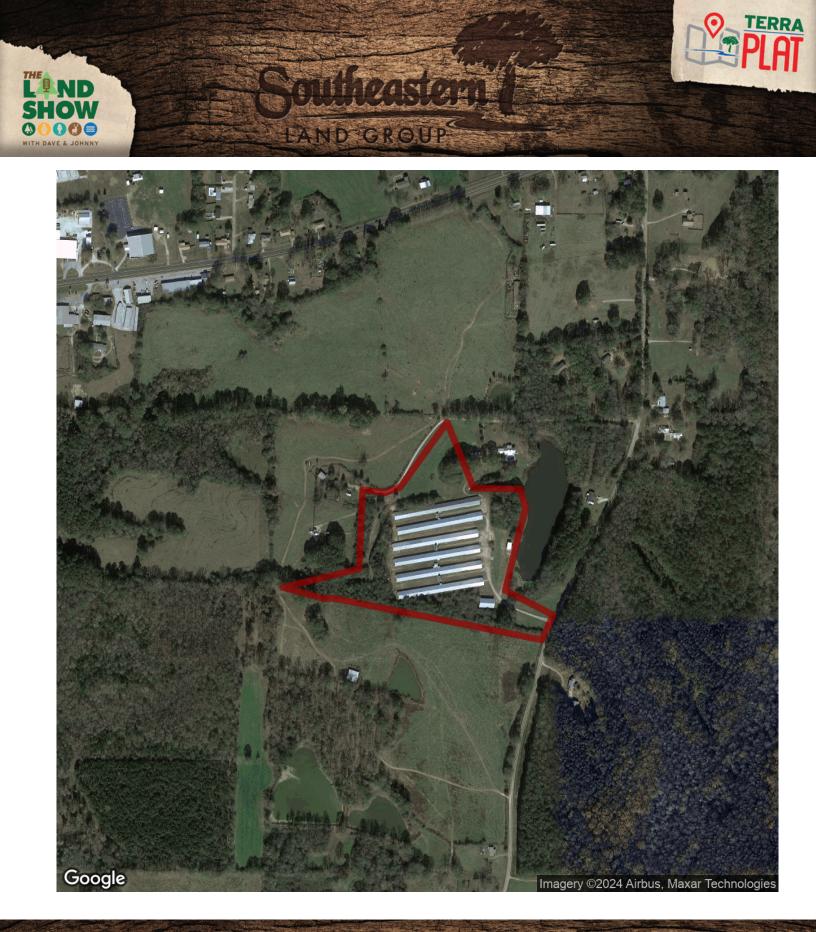

# 19+/- acres in Carroll County, Georgia

1/1/1/1

LAND GROUP

Adkins Farm is a 6 house broiler poultry farm for sale on 19+/- acres outside of Bowdon, Georgia. The farm is contracted with Koch's Food Pine Mountain Complex growing 60 day, 8.2 lb target weight bird. The farm operates on natural gas and has both city and well water. The houses were originally built in the mid 90's and were extensively remodeled in 2015. It is equipped with Rotem Controllers with communicators, 150W Generator, and all the in-house equipment was upgraded in 2015. The houses are all 40x500. This is a VERY well maintained farm that will make someone a good farm for a long time. The farm sells with a set-up RV that could be used as a home until you could build or put a mobile home on the homesite there. Better than that, seller is offering Buyer \$100,000 in down payment assistance at closing. The farm has a average annual gross income of \$330,000. Great opportunity in Carroll County Georgia.

Adkins Farm is a biosecure location. No entry without an appiontment All farm visitors must abide by all Koch's Foods and PoultrySouth's policies and procedures for farm visitors. Prospective buyers must be prequalified prior to scheduling an appointment and should expect to put down at least \$275,000 in addition to the \$100,000 seller assistance. Contact a PoultrySouth Team member to get prequalified.