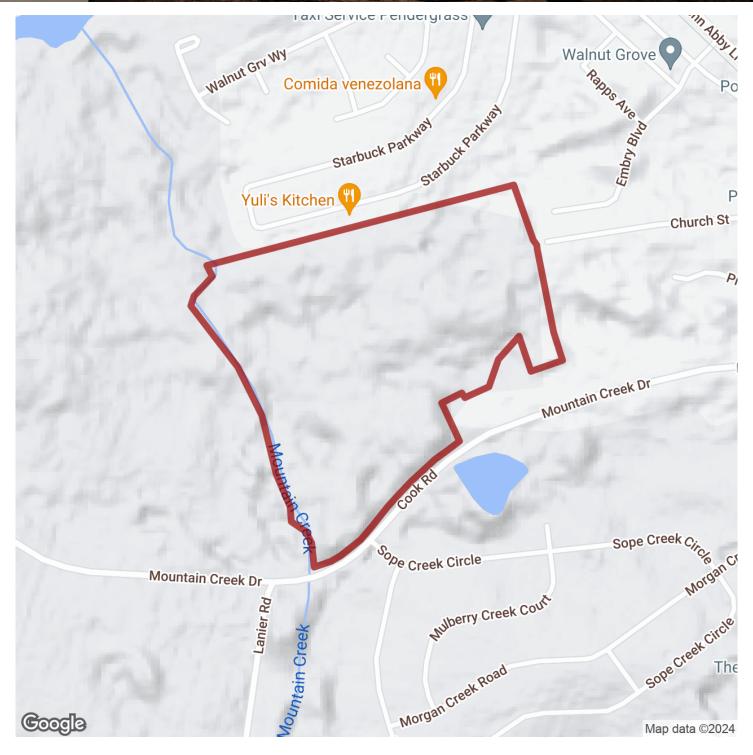

## Georgia

Excellent development opportunity in Jackson County, Georgia! This 51+/- acre all wooded property is within one minutes drive from the town of Pendergrass. The tract would be perfect for housing or other commercial uses. All major utilities are available including water, power and sewer. If you are looking for a land investment this is one to consider. For more information or to schedule your showing please contact Jacob Bowen at 678-858-0382.