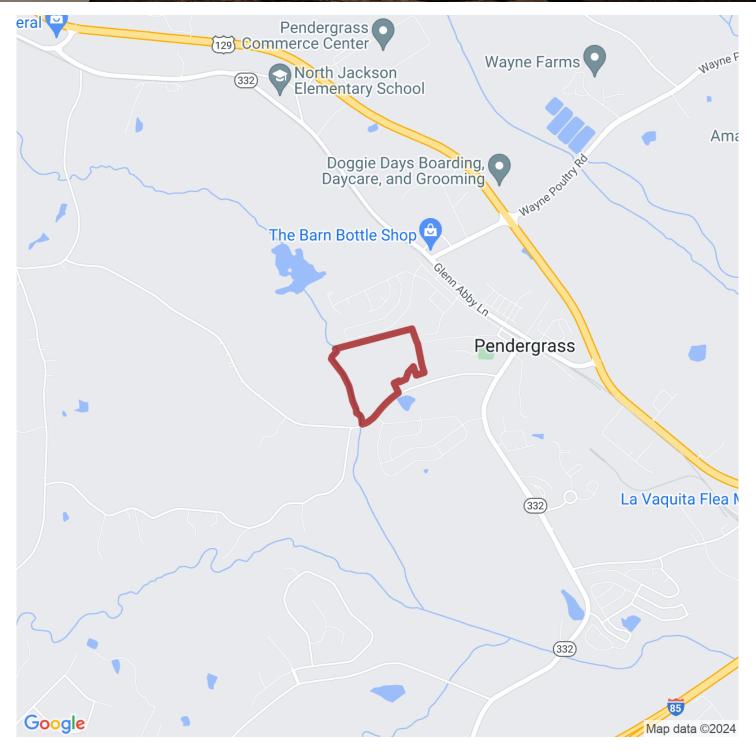

## Georgia

Excellent development opportunity in Jackson County, Georgia! This 51+/- acre all wooded property is within one minutes drive from the town of Pendergrass. The tract would be perfect for housing or other commercial uses. All major utilities are available including water, power and sewer. If you are looking for a land investment this is one to consider. For more information or to schedule your showing please contact Jacob Bowen at 678-858-0382.