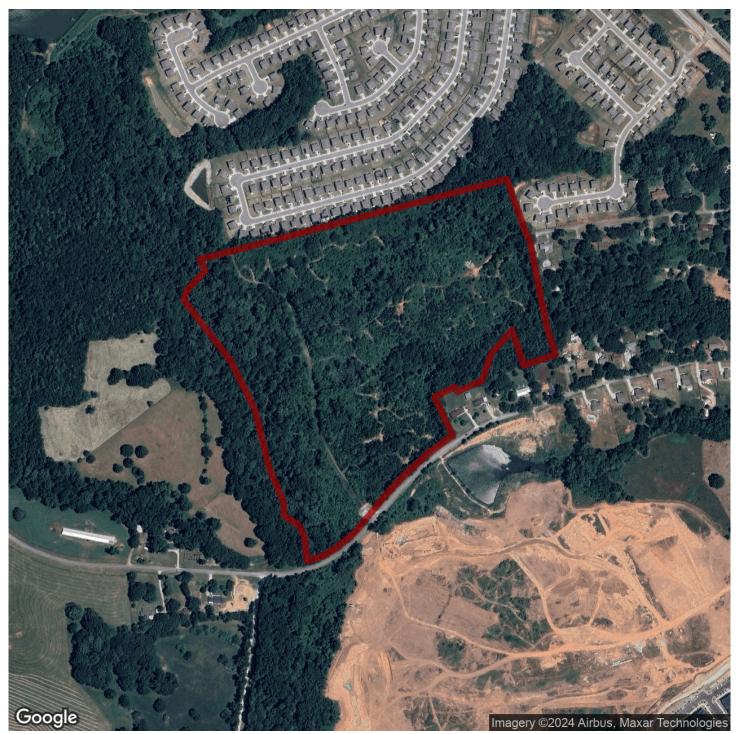

## Georgia

Excellent development opportunity in Jackson County, Georgia! This 51+/- acre all wooded property is within one minutes drive from the town of Pendergrass. The tract would be perfect for housing or other commercial uses. All major utilities are available including water, power and sewer. If you are looking for a land investment this is one to consider. For more information or to schedule your showing please contact Jacob Bowen at 678-858-0382.