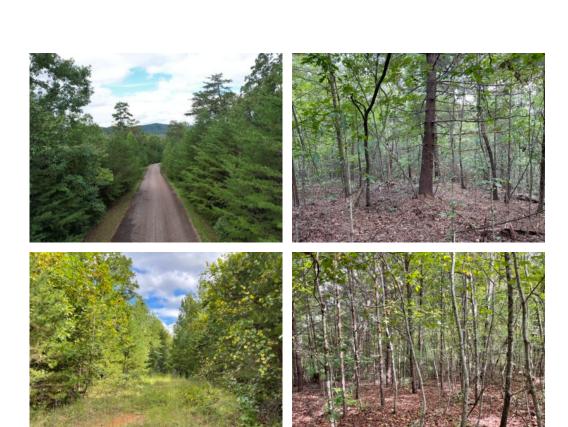

### 101+/- acres in Stephens County, Georgia

Over 1,500+ feet of corp frontage on the northwest end of Lake Hartwell! Are you looking for a great recreational property?! Then you need to consider this! This property literally has it all! Located just 10 minutes from Toccoa, Georgia or 30 minutes to downtown Clayton, Georgia. The land consists of 101+/- acres and has several potential uses including an excellent hunting/fishing getaway, timber investment or your private place to call home in the mountains!!

Land- Land tracts like this rarely come available with this much lake frontage. There is a gentle to sloping roll over most of the property with multiple hardwood/pine ridges leading down to the lake. Much of the land was cutover at least 20 years ago. The quality of the soils and availability of water create an excellent habitat for wildlife. The diversity of timber over the property gives it a good investment component and also maintains habitat to sustain wildlife. There are numerous Oaks, Hickory and other mast bearing trees throughout the property.

Wildlife- This property is setup well for hunting or viewing wildlife. There is a large population of whitetail deer, turkey and hogs on this tract. Small game abounds on this property also. The extensive lake frontage and massive wetland area will bring in multiple species of ducks and geese during the winter season. Lets not forget about the fishing opportunities! With this much lake frontage the property gives you unlimited access to multiple fishing spots that encompasses some shallow water fishing as well as deeper water fishing. Fish species include Striped Bass, Largemouth Bass, Bream, Crappie and Catfish. If bank fishing is not your thing, there are also boat ramps in the area.