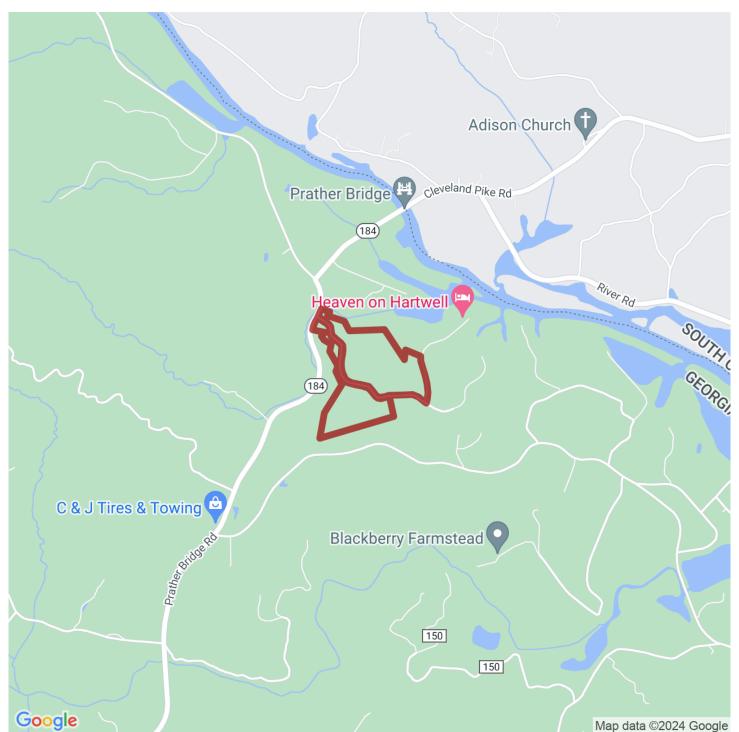

### 101+/- acres in Stephens County, Georgia

Over 1,500+ feet of corp frontage on the northwest end of Lake Hartwell! Are you looking for a great recreational property?! Then you need to consider this! This property literally has it all! Located just 10 minutes from Toccoa, Georgia or 30 minutes to downtown Clayton, Georgia. The land consists of 101+/- acres and has several potential uses including an excellent hunting/fishing getaway, timber investment or your private place to call home in the mountains!!