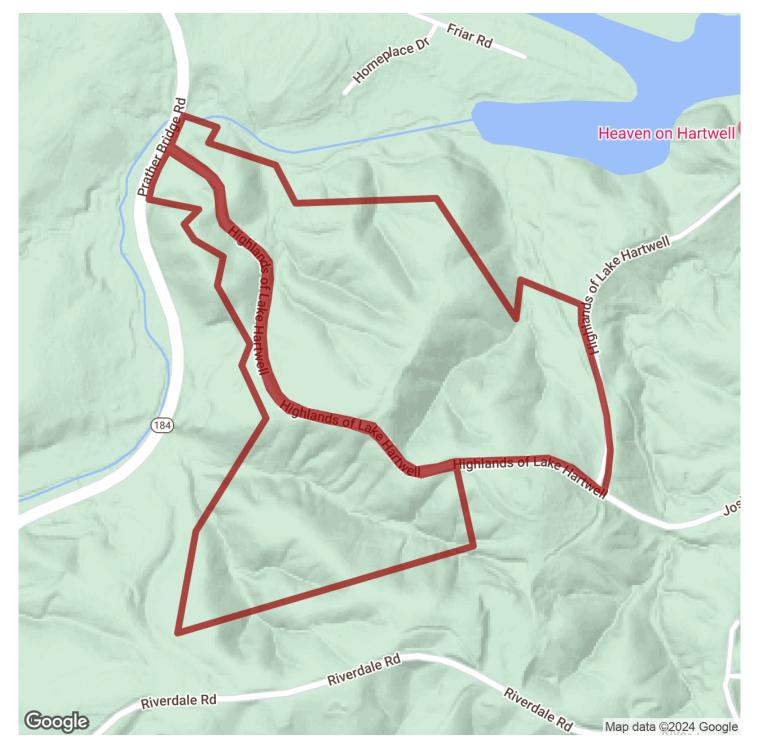

### 101+/- acres in Stephens County, Georgia

Over 1,500+ feet of corp frontage on the northwest end of Lake Hartwell! Are you looking for a great recreational property?! Then you need to consider this! This property literally has it all! Located just 10 minutes from Toccoa, Georgia or 30 minutes to downtown Clayton, Georgia. The land consists of 101+/- acres and has several potential uses including an excellent hunting/fishing getaway, timber investment or your private place to call home in the mountains!!

The subject property can be purchased as a whole or subdivided. Survey will determine exact acreage. For more information about this property or to schedule your visit please contact Jacob Bowen at 678-858-0382.