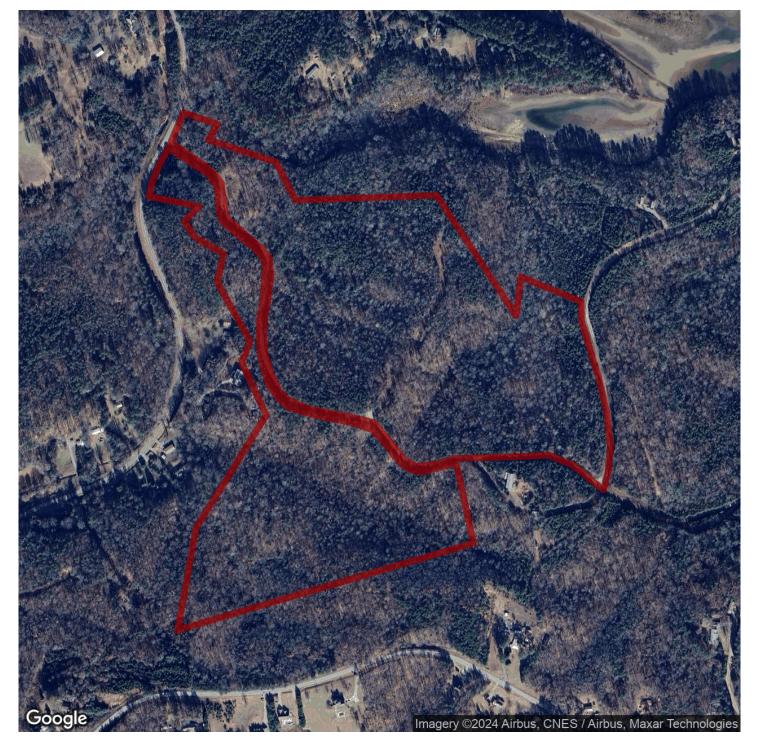

### 101+/- acres in Stephens County, Georgia

Over 1,500+ feet of corp frontage on the northwest end of Lake Hartwell! Are you looking for a great recreational property?! Then you need to consider this! This property literally has it all! Located just 10 minutes from Toccoa, Georgia or 30 minutes to downtown Clayton, Georgia. The land consists of 101+/- acres and has several potential uses including an excellent hunting/fishing getaway, timber investment or your private place to call home in the mountains!!

The subject property can be purchased as a whole or subdivided. Survey will determine exact acreage. For more information about this property or to schedule your visit please contact Jacob Bowen at 678-858-0382.