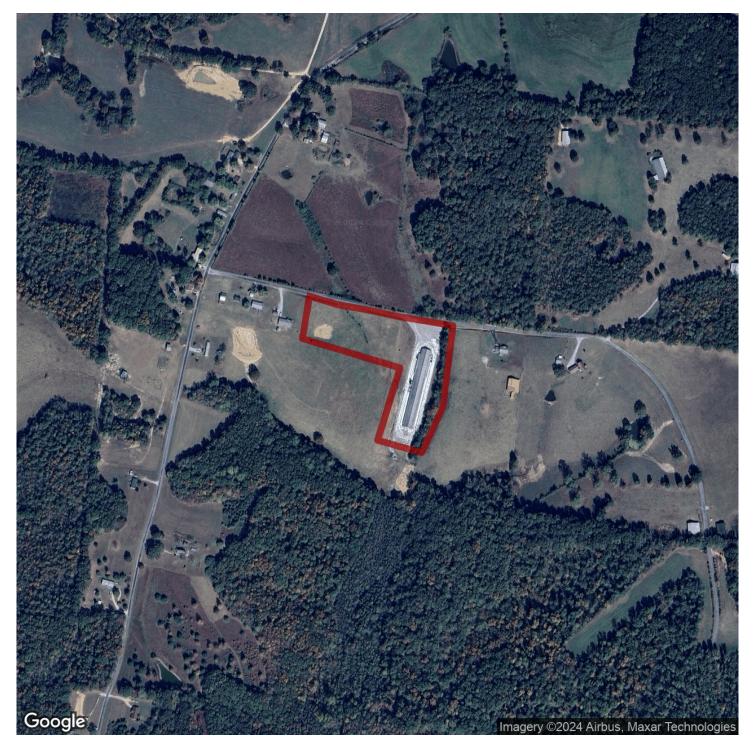

# 8+/- acres in Lawrence County, Tennessee

Prince GGP Breeder farm is located on 8+/- acres outside the farming community of Lawrenceburg, Tennessee on a rural paved county road and is contracted with Aviagen to produce breeder hen eggs. Historically gross annual income on this farm averages \$170,000-\$175,000, and they just received a raise that will push that even higher. This is a very advanced production facility built to a standard far beyond most poultry houses to insure farm security, farm longevity, and good production. The 50x400 house was originally constructed in 2015 with recently reconstructed trusses and sidewalls to meet the most up-to-date standards for GGP farms.

Farm has city and well water, propane gas with automatic level sensors, solid concrete floors throughout, metal-lined interior walls and ceiling, incinerator for mortality, water storage for backup, Taylor generator, Cumberland controllers, bathroom in the work area, showers for bio-security, and a perimeter fence for bio-security. This seller has put in the work around the house as well with thousands of dollars of rock placed to make maintenance and access easier, and provide control of drainage.