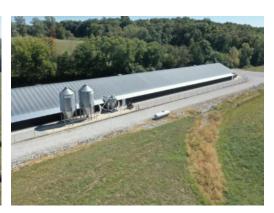

# 8+/- acres in Lawrence County, Tennessee

Prince GGP Breeder farm is located on 8+/- acres outside the farming community of Lawrenceburg, Tennessee on a rural paved county road and is contracted with Aviagen to produce breeder hen eggs. Historically gross annual income on this farm averages \$170,000-\$175,000, and they just received a raise that will push that even higher. This is a very advanced production facility built to a standard far beyond most poultry houses to insure farm security, farm longevity, and good production. The 50x400 house was originally constructed in 2015 with recently reconstructed trusses and sidewalls to meet the most up-to-date standards for GGP farms.

Farm has city and well water, propane gas with automatic level sensors, solid concrete floors throughout, metal-lined interior walls and ceiling, incinerator for mortality, water storage for backup, Taylor generator, Cumberland controllers, bathroom in the work area, showers for bio-security, and a perimeter fence for bio-security. This seller has put in the work around the house as well with thousands of dollars of rock placed to make maintenance and access easier, and provide control of drainage.