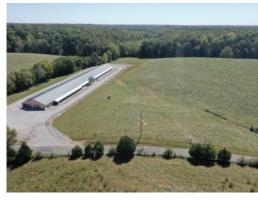

# 8+/- acres in Lawrence County, Tennessee

Prince GGP Breeder farm is located on 8+/- acres outside the farming community of Lawrenceburg, Tennessee on a rural paved county road and is contracted with Aviagen to produce breeder hen eggs. Historically gross annual income on this farm averages \$170,000-\$175,000, and they just received a raise that will push that even higher. This is a very advanced production facility built to a standard far beyond most poultry houses to insure farm security, farm longevity, and good production. The 50x400 house was originally constructed in 2015 with recently reconstructed trusses and sidewalls to meet the most up-to-date standards for GGP farms.

Farm has city and well water, propane gas with automatic level sensors, solid concrete floors throughout, metal-lined interior walls and ceiling, incinerator for mortality, water storage for backup, Taylor generator, Cumberland controllers, bathroom in the work area, showers for bio-security, and a perimeter fence for bio-security. This seller has put in the work around the house as well with thousands of dollars of rock placed to make maintenance and access easier, and provide control of drainage.