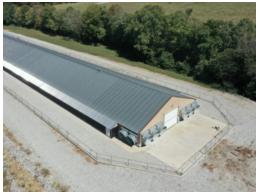

# 8+/- acres in Lawrence County, Tennessee

Prince GGP Breeder farm is located on 8+/- acres outside the farming community of Lawrenceburg, Tennessee on a rural paved county road and is contracted with Aviagen to produce breeder hen eggs. Historically gross annual income on this farm averages \$170,000-\$175,000, and they just received a raise that will push that even higher. This is a very advanced production facility built to a standard far beyond most poultry houses to insure farm security, farm longevity, and good production. The 50x400 house was originally constructed in 2015 with recently reconstructed trusses and sidewalls to meet the most up-to-date standards for GGP farms.

Farm has city and well water, propane gas with automatic level sensors, solid concrete floors throughout, metal-lined interior walls and ceiling, incinerator for mortality, water storage for backup, Taylor generator, Cumberland controllers, bathroom in the work area, showers for bio-security, and a perimeter fence for bio-security. This seller has put in the work around the house as well with thousands of dollars of rock placed to make maintenance and access easier, and provide control of drainage.