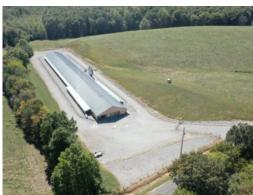

# 8+/- acres in Lawrence County, Tennessee

Prince GGP Breeder farm is located on 8+/- acres outside the farming community of Lawrenceburg, Tennessee on a rural paved county road and is contracted with Aviagen to produce breeder hen eggs. Historically gross annual income on this farm averages \$170,000-\$175,000, and they just received a raise that will push that even higher. This is a very advanced production facility built to a standard far beyond most poultry houses to insure farm security, farm longevity, and good production. The 50x400 house was originally constructed in 2015 with recently reconstructed trusses and sidewalls to meet the most up-to-date standards for GGP farms.

Farm has city and well water, propane gas with automatic level sensors, solid concrete floors throughout, metal-lined interior walls and ceiling, incinerator for mortality, water storage for backup, Taylor generator, Cumberland controllers, bathroom in the work area, showers for bio-security, and a perimeter fence for bio-security. This seller has put in the work around the house as well with thousands of dollars of rock placed to make maintenance and access easier, and provide control of drainage.