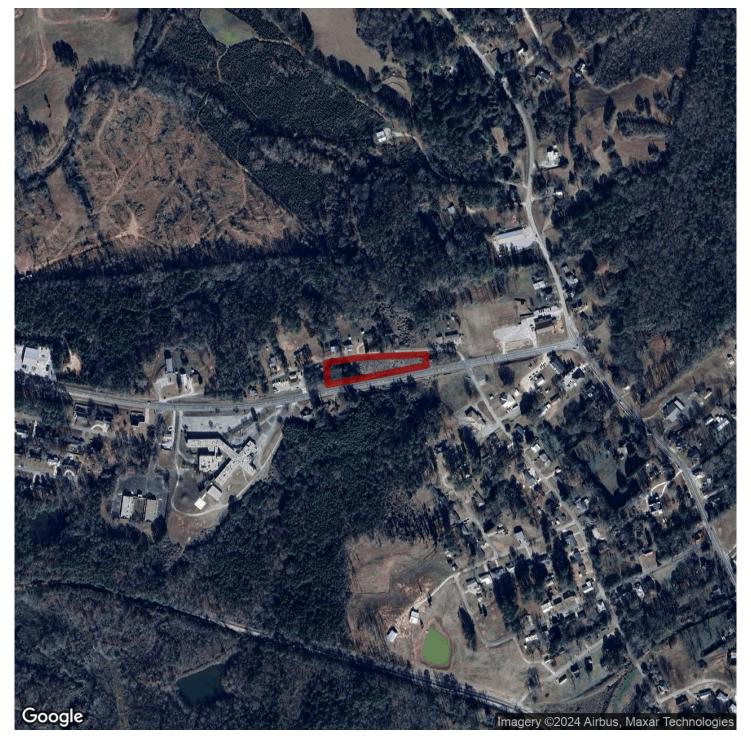

# 1.3+/- acres in Randolph County, Alabama

This lot is located right on Hwy 22 in the city limits of Roanoke, AL. It also has road frontage on a loop road on the other side.

With all city utilities accessible here, this lot would make a great potential location for a storefront/business or a home.

This property is conveniently located within 1 hour of Auburn, AL, Oxford, AL, and Carrollton, GA. It is also only about an hour and a half from Birmingham or Atlanta.

Contact a listing agent for more info on this listing!