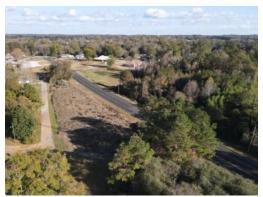

# 1.3+/- acres in Randolph County, Alabama

This lot is located right on Hwy 22 in the city limits of Roanoke, AL. It also has road frontage on a loop road on the other side.

With all city utilities accessible here, this lot would make a great potential location for a storefront/business or a home.

This property is conveniently located within 1 hour of Auburn, AL, Oxford, AL, and Carrollton, GA. It is also only about an hour and a half from Birmingham or Atlanta.

Contact a listing agent for more info on this listing!