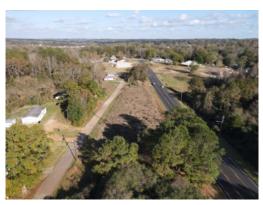

# 1.3+/- acres in Randolph County, Alabama

This lot is located right on Hwy 22 in the city limits of Roanoke, AL. It also has road frontage on a loop road on the other side.

With all city utilities accessible here, this lot would make a great potential location for a storefront/business or a home.

This property is conveniently located within 1 hour of Auburn, AL, Oxford, AL, and Carrollton, GA. It is also only about an hour and a half from Birmingham or Atlanta.

Contact a listing agent for more info on this listing!