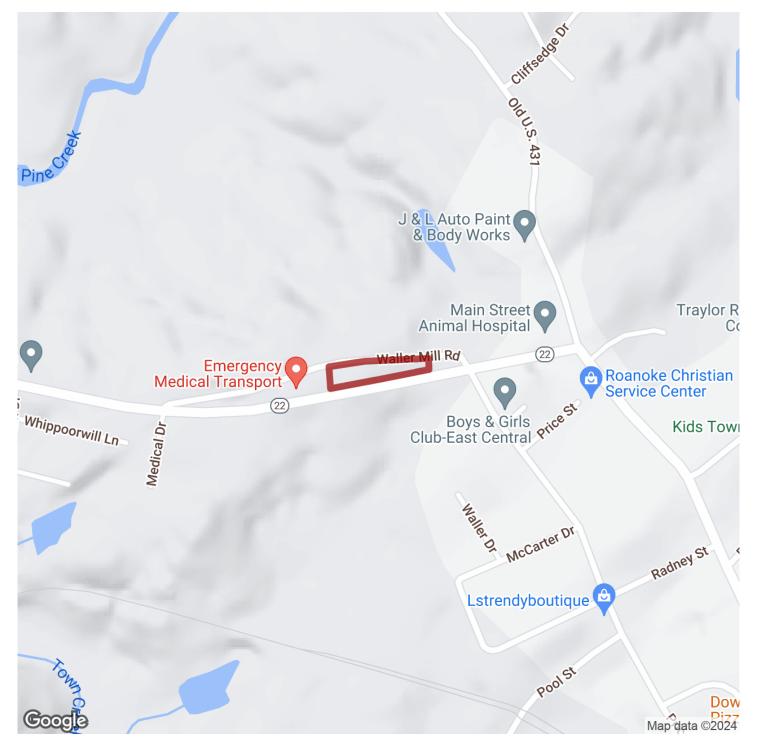

# 1.3+/- acres in Randolph County, Alabama

This lot is located right on Hwy 22 in the city limits of Roanoke, AL. It also has road frontage on a loop road on the other side.

With all city utilities accessible here, this lot would make a great potential location for a storefront/business or a home.

This property is conveniently located within 1 hour of Auburn, AL, Oxford, AL, and Carrollton, GA. It is also only about an hour and a half from Birmingham or Atlanta.

Contact a listing agent for more info on this listing!