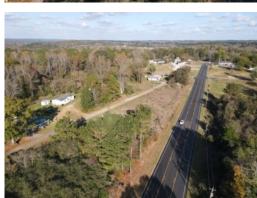

# 1.3+/- acres in Randolph County, Alabama

This lot is located right on Hwy 22 in the city limits of Roanoke, AL. It also has road frontage on a loop road on the other side.

With all city utilities accessible here, this lot would make a great potential location for a storefront/business or a home.

This property is conveniently located within 1 hour of Auburn, AL, Oxford, AL, and Carrollton, GA. It is also only about an hour and a half from Birmingham or Atlanta.

Contact a listing agent for more info on this listing!