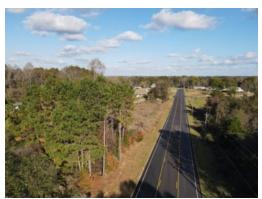

# 1.3+/- acres in Randolph County, Alabama

This lot is located right on Hwy 22 in the city limits of Roanoke, AL. It also has road frontage on a loop road on the other side.

With all city utilities accessible here, this lot would make a great potential location for a storefront/business or a home.

This property is conveniently located within 1 hour of Auburn, AL, Oxford, AL, and Carrollton, GA. It is also only about an hour and a half from Birmingham or Atlanta.

Contact a listing agent for more info on this listing!