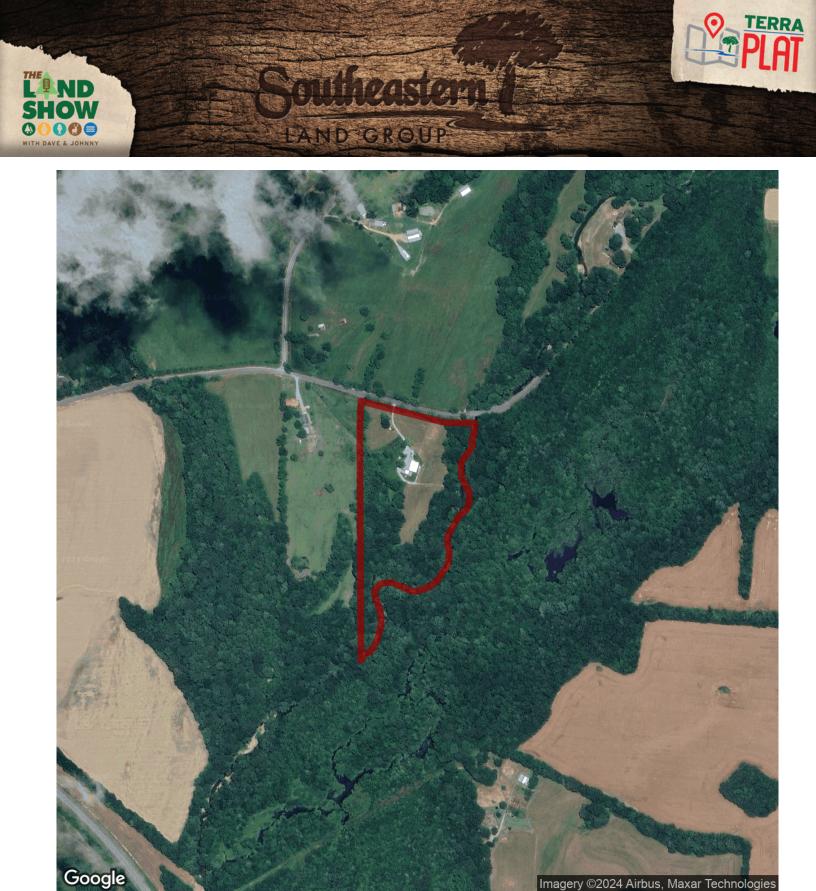

## 16+/- acres in Lauderdale County, Alabama

Unique land in every sense, providing a wide open space and a canopy where approximately 1600 feet of the Little Cypress Creek is always providing the serene sound of a bubbling brook. You'll own approximately 8 acres of a hay field and 8 acres of mature trees. Perfect property for the homesteader or the one who wants to build their home in the country with a campground-like setting. You'll only be 20 minutes from downtown Florence in one direction and the Colbert Ferry Trail along the TN River in the other direction. There's potential for a wide range of options from a wedding venue to a boutique campground. It is a blank canvas waiting for you to develop your dream. The 40x60 red barn with lean-tos on either side, has central heat/air, a kitchen and 2 RV hookups. Power and water are also in place at a camping pad along the waters edge. Call Josh today to schedule a showing!