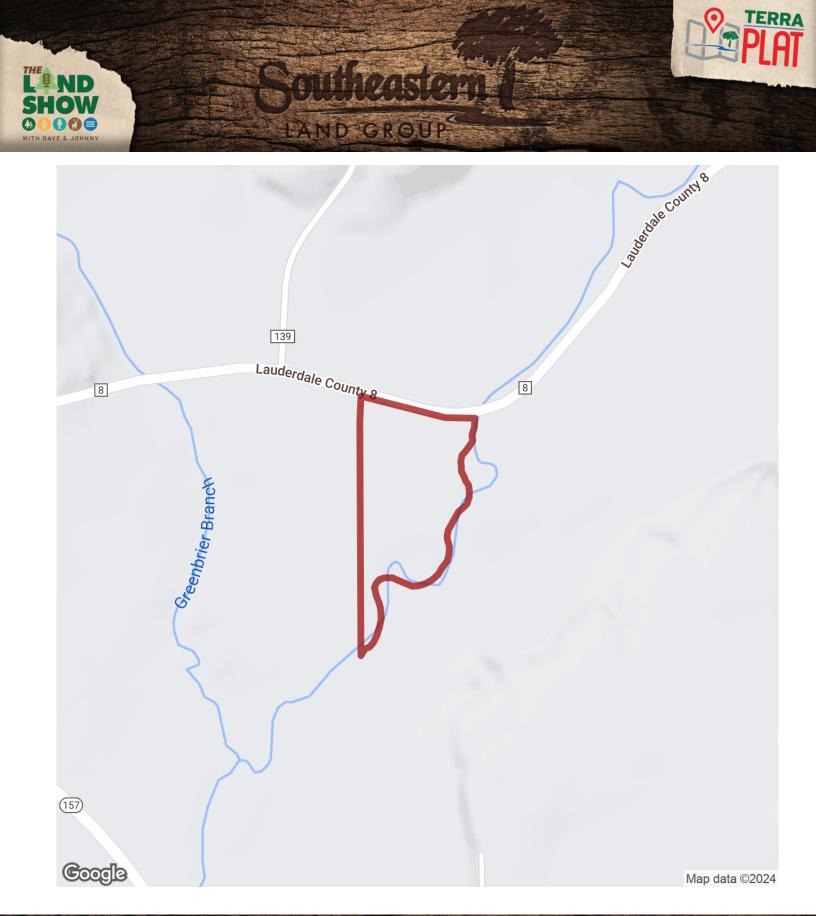

## 16+/- acres in Lauderdale County, Alabama

Unique land in every sense, providing a wide open space and a canopy where approximately 1600 feet of the Little Cypress Creek is always providing the serene sound of a bubbling brook. You'll own approximately 8 acres of a hay field and 8 acres of mature trees. Perfect property for the homesteader or the one who wants to build their home in the country with a campground-like setting. You'll only be 20 minutes from downtown Florence in one direction and the Colbert Ferry Trail along the TN River in the other direction. There's potential for a wide range of options from a wedding venue to a boutique campground. It is a blank canvas waiting for you to develop your dream. The 40x60 red barn with lean-tos on either side, has central heat/air, a kitchen and 2 RV hookups. Power and water are also in place at a camping pad along the waters edge. Call Josh today to schedule a showing!