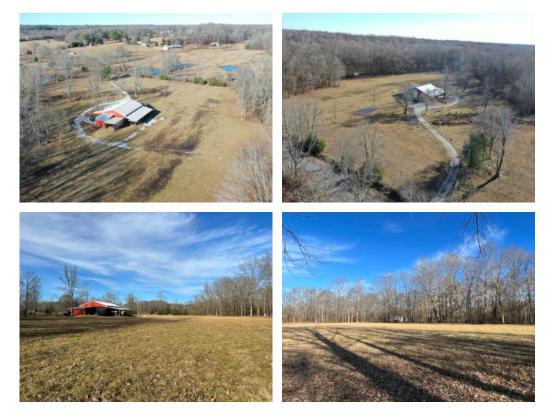

## 16+/- acres in Lauderdale County, Alabama

Unique land in every sense, providing a wide open space and a canopy where approximately 1600 feet of the Little Cypress Creek is always providing the serene sound of a bubbling brook. You'll own approximately 8 acres of a hay field and 8 acres of mature trees. Perfect property for the homesteader or the one who wants to build their home in the country with a campground-like setting. You'll only be 20 minutes from downtown Florence in one direction and the Colbert Ferry Trail along the TN River in the other direction. There's potential for a wide range of options from a wedding venue to a boutique campground. It is a blank canvas waiting for you to develop your dream. The 40x60 red barn with lean-tos on either side, has central heat/air, a kitchen and 2 RV hookups. Power and water are also in place at a camping pad along the waters edge. Call Josh today to schedule a showing!