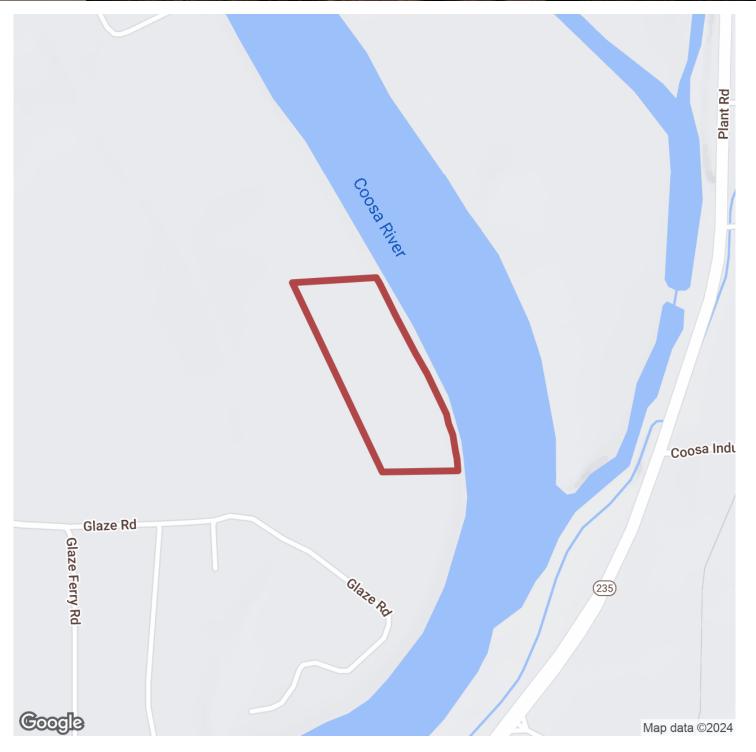

# 13+/- acres in Shelby County, Alabama

Rare opportunity to **own 13 waterfront acres in Shelby County**. This property is **covered in beautiful timber** and has over **1200 feet of frontage on the gorgeous Coosa River**. Great potential for **permanent home or a cabin to get away on the weekends**. With **scenic views of the Coosa River and privacy**, this property promises to bring **happiness and relaxation**. Located **5+/- miles from Harpersville and Highway 280**, the access is through a **private**, **gated entrance into Liberty Shores**. **Call John Morris or Scott Mills for more information**.