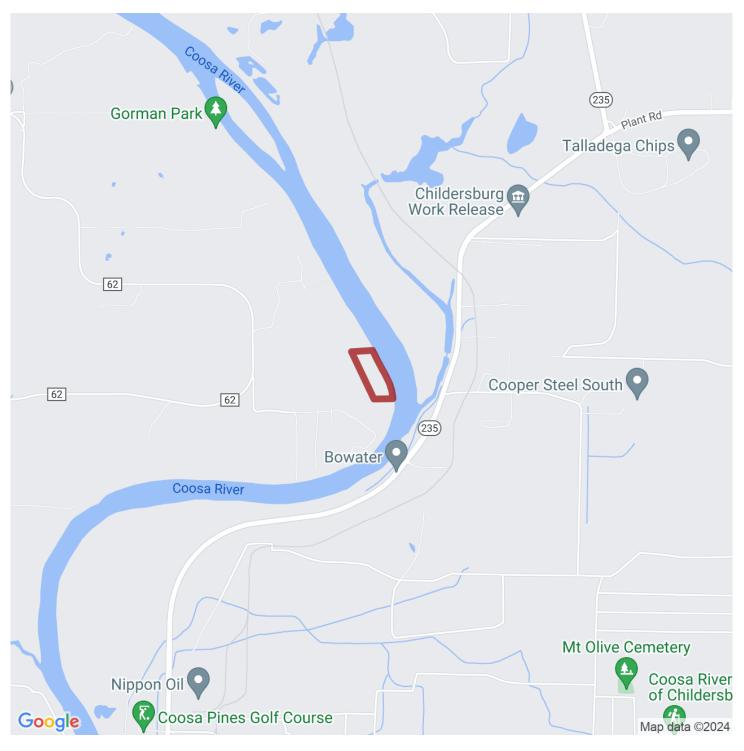

# 13+/- acres in Shelby County, Alabama

Rare opportunity to **own 13 waterfront acres in Shelby County**. This property is **covered in beautiful timber** and has over **1200 feet of frontage on the gorgeous Coosa River**. Great potential for **permanent home or a cabin to get away on the weekends**. With **scenic views of the Coosa River and privacy**, this property promises to bring **happiness and relaxation**. Located **5+/- miles from Harpersville and Highway 280**, the access is through a **private**, **gated entrance into Liberty Shores**. **Call John Morris or Scott Mills for more information**.