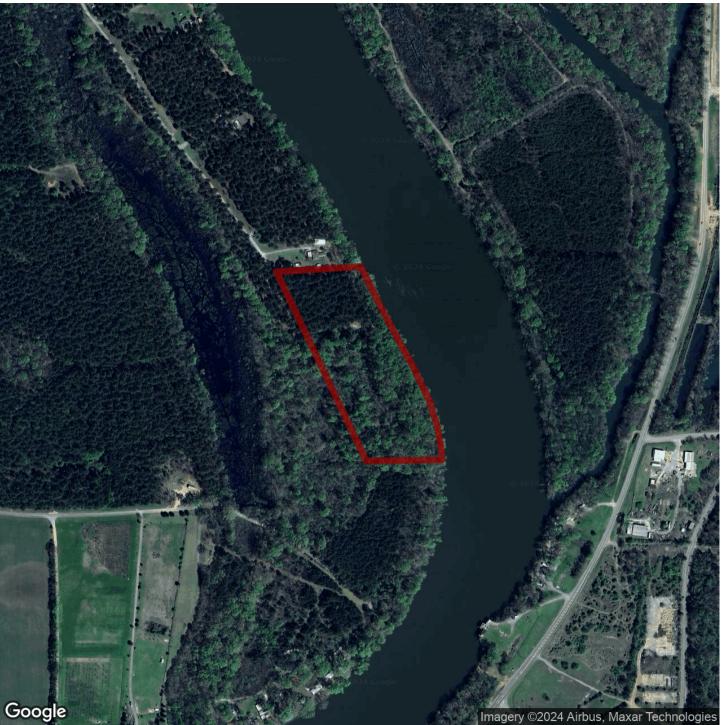

# 13+/- acres in Shelby County, Alabama

Rare opportunity to **own 13 waterfront acres in Shelby County**. This property is **covered in beautiful timber** and has over **1200 feet of frontage on the gorgeous Coosa River**. Great potential for **permanent home or a cabin to get away on the weekends**. With **scenic views of the Coosa River and privacy**, this property promises to bring **happiness and relaxation**. Located **5+/- miles from Harpersville and Highway 280**, the access is through a **private**, **gated entrance into Liberty Shores**. **Call John Morris or Scott Mills for more information**.