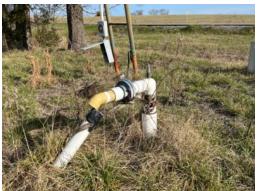

### Old Catfish Farm in Perry County, AL

This property was an old Catfish Hatchery with 16 ponds spread out on 75 acres. There are two wells that service the ponds which are set up to overflow into one another. The ponds water depth can be controlled by water valves connected to pipes going into each pond. Greer Creek runs through the property which acts as drainage for the ponds. This place could be set up to be a Waterfowl, Wing-shooting and Fishing paradise. The six small ponds along the road could be developed into Dove fields in early Fall, flooded for Ducks in early December and drained down to harvest Crawfish in the Spring. Two of the larger ponds could be converted into about an 11 acre Bass Lake with the other ponds being used as a year round feeding source for Ducks. There are tons of recreational possibilities on this property!!! The old Hatchery building has a small kitchen, bathroom and sitting area which could easily be set up as a basecamp.