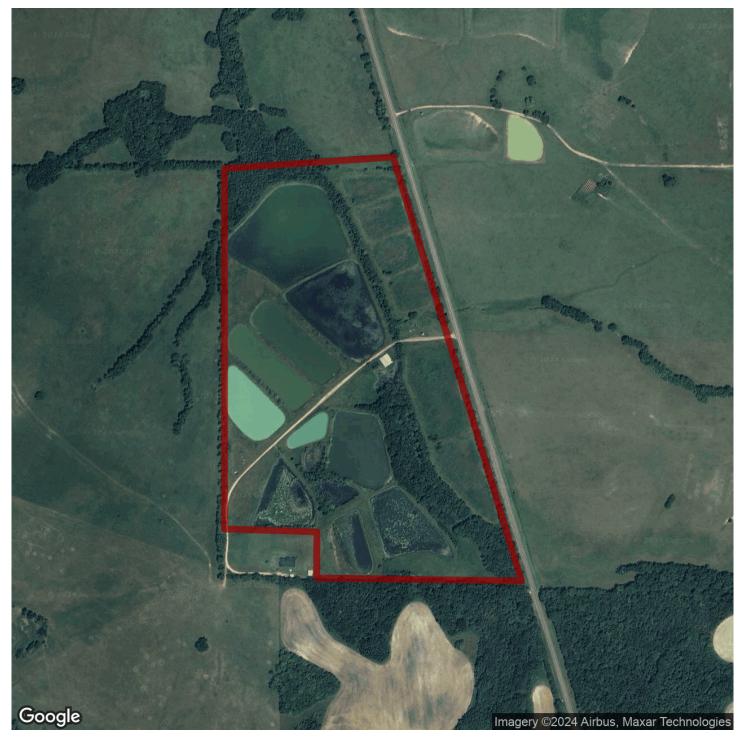

### Old Catfish Farm in Perry County, AL

This property was an old Catfish Hatchery with 16 ponds spread out on 75 acres. There are two wells that service the ponds which are set up to overflow into one another. The ponds water depth can be controlled by water valves connected to pipes going into each pond. Greer Creek runs through the property which acts as drainage for the ponds. This place could be set up to be a Waterfowl, Wing-shooting and Fishing paradise. The six small ponds along the road could be developed into Dove fields in early Fall, flooded for Ducks in early December and drained down to harvest Crawfish in the Spring. Two of the larger ponds could be converted into about an 11 acre Bass Lake with the other ponds being used as a year round feeding source for Ducks. There are tons of recreational possibilities on this property!!! The old Hatchery building has a small kitchen, bathroom and sitting area which could easily be set up as a basecamp.

This property is located 1.6 miles from Uniontown, 21 miles from Marion, 22 miles from Demopolis, 56 miles from Tuscaloosa and 96 miles from Birmingham. Please call **Cooper Holmes @ 205-292-6356** for a tour of the property.