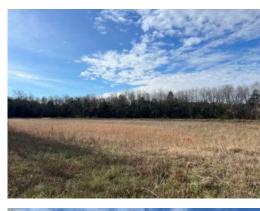

### Old Catfish Farm in Perry County, AL

This property was an old Catfish Hatchery with 16 ponds spread out on 75 acres. There are two wells that service the ponds which are set up to overflow into one another. The ponds water depth can be controlled by water valves connected to pipes going into each pond. Greer Creek runs through the property which acts as drainage for the ponds. This place could be set up to be a Waterfowl, Wing-shooting and Fishing paradise. The six small ponds along the road could be developed into Dove fields in early Fall, flooded for Ducks in early December and drained down to harvest Crawfish in the Spring. Two of the larger ponds could be converted into about an 11 acre Bass Lake with the other ponds being used as a year round feeding source for Ducks. There are tons of recreational possibilities on this property!!! The old Hatchery building has a small kitchen, bathroom and sitting area which could easily be set up as a basecamp.