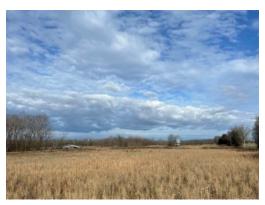

### Old Catfish Farm in Perry County, AL

This property was an old Catfish Hatchery with 16 ponds spread out on 75 acres. There are two wells that service the ponds which are set up to overflow into one another. The ponds water depth can be controlled by water valves connected to pipes going into each pond. Greer Creek runs through the property which acts as drainage for the ponds. This place could be set up to be a Waterfowl, Wing-shooting and Fishing paradise. The six small ponds along the road could be developed into Dove fields in early Fall, flooded for Ducks in early December and drained down to harvest Crawfish in the Spring. Two of the larger ponds could be converted into about an 11 acre Bass Lake with the other ponds being used as a year round feeding source for Ducks. There are tons of recreational possibilities on this property!!! The old Hatchery building has a small kitchen, bathroom and sitting area which could easily be set up as a basecamp.