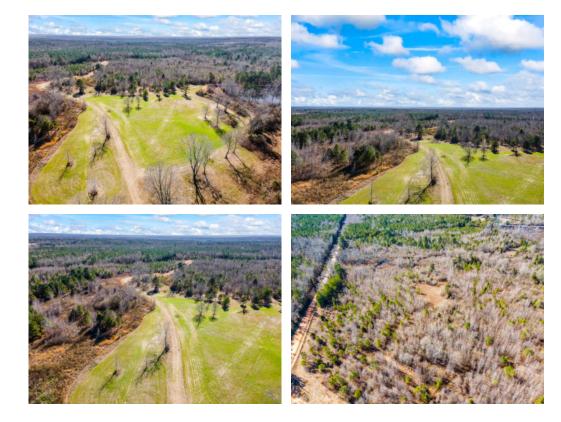

### 25+/- acres in Lee County, Alabama

Rare find! This Estate lot has it all! Pasture, mixed woods and an established pond! The views are breathtaking. Large sweeping oaks sent on a hill. a picturesque homesite. This property is ready to go with a driveway already cut in and power, water, and internet available at the road. Located within 15 minutes of the Auburn University. This lot is a fantastic location with easy access to I85.

Mini farm · \$329,900 View online at http://selg.biz/6302