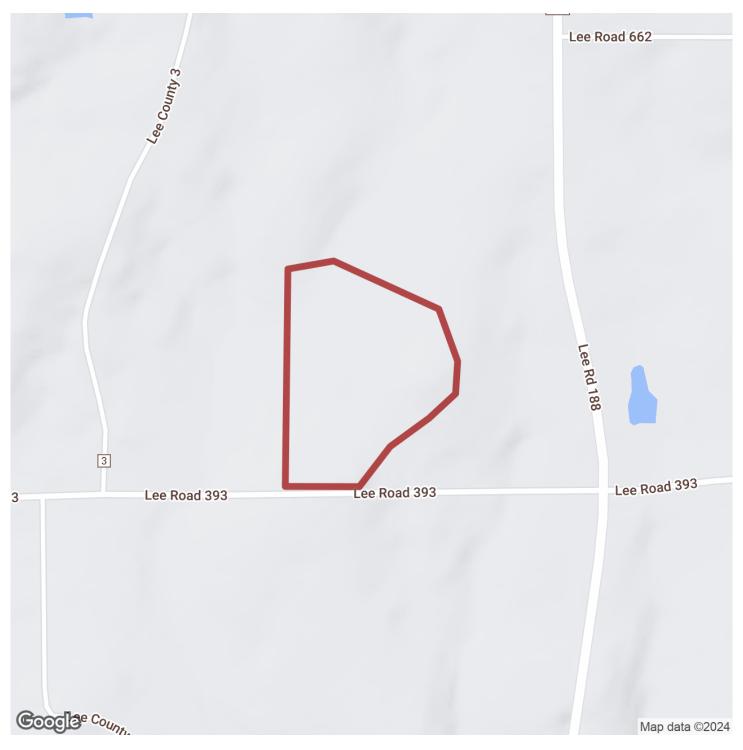

### 25+/- acres in Lee County, Alabama

Rare find! This Estate lot has it all! Pasture, mixed woods and an established pond! The views are breathtaking. Large sweeping oaks sent on a hill. a picturesque homesite. This property is ready to go with a driveway already cut in and power, water, and internet available at the road. Located within 15 minutes of the Auburn University. This lot is a fantastic location with easy access to I85.

Mini farm · \$329,900 View online at http://selg.biz/6302