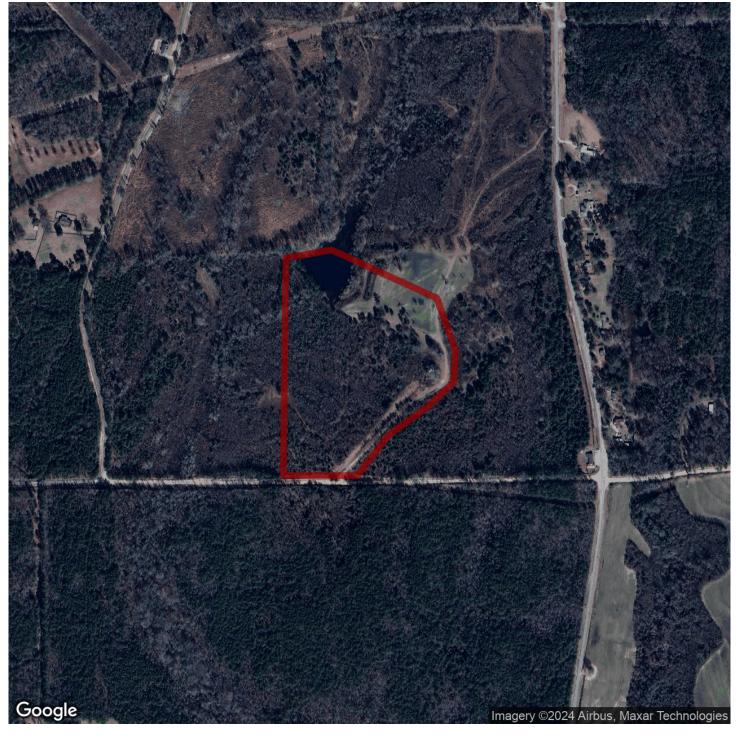

### 25+/- acres in Lee County, Alabama

Rare find! This Estate lot has it all! Pasture, mixed woods and an established pond! The views are breathtaking. Large sweeping oaks sent on a hill. a picturesque homesite. This property is ready to go with a driveway already cut in and power, water, and internet available at the road. Located within 15 minutes of the Auburn University. This lot is a fantastic location with easy access to I85.

Mini farm · \$329,900 View online at http://selg.biz/6302