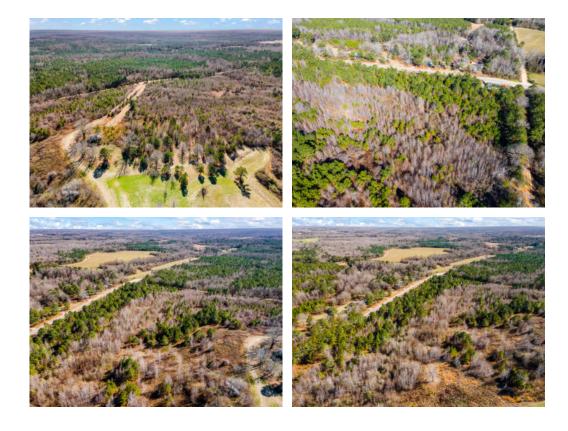

# 11.84+/- acres in Lee County, Alabama

Beautiful Estate Lot in the new land living community, Fox Meadows. A spring fed creek meanders through through the hardwood/ pine lot. Lots of road frontage with power, water, and internet available. An easy commute! Only 15 minutes to Auburn University, the Vet school and easy access to I85. A beautiful lot at an affordable price!

Mini farm · \$139,900

View online at http://selg.biz/4453