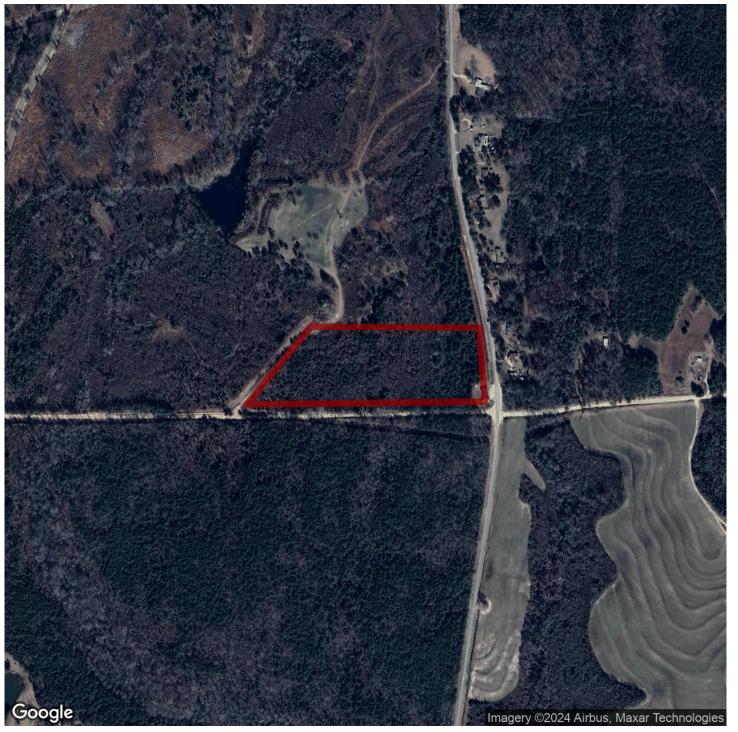

# 11.84+/- acres in Lee County, Alabama

Beautiful Estate Lot in the new land living community, Fox Meadows. A spring fed creek meanders through through the hardwood/ pine lot. Lots of road frontage with power, water, and internet available. An easy commute! Only 15 minutes to Auburn University, the Vet school and easy access to I85. A beautiful lot at an affordable price!

Mini farm · \$139,900

View online at http://selg.biz/4453