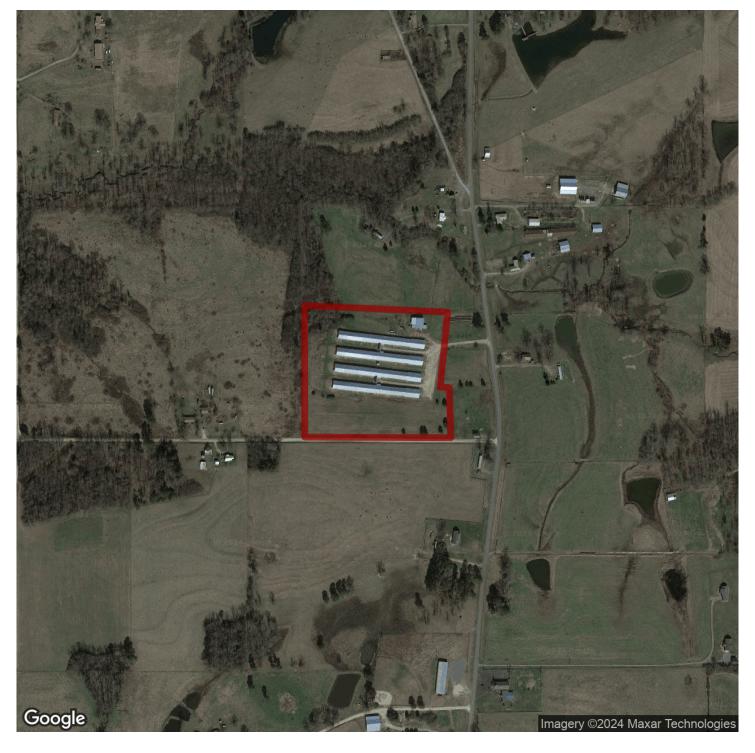

# 13.50+/- acres in DeKalb County, Alabama

Westbrook Broiler Farm - 4 House Broiler Farm in Dekalb County, AL

Westbrook Broiler Farm is a four house broiler farm located near Fyffe in Dekalb County, Alabama. The houses are 42×500 and were built in 2006. Currently growing for Pilgrims Guntersville complex growing 5 flocks per year. The gross annual income has been \$200,000 to \$220,000.

The farm has the following equipment:

Rotem Controllers
ChoreTime C2Plus feed lines with Turbo Growers
New Drinkers installed in 2023
Brooders
Center house brood area
LED Lights
One solid side wall, one curtain side wall
Compost for mortality as well as an incinerator
City Water and Natural Gas

The farm will require some updates. Known updates are a well or a back up water source or water storage, Tunnel doors, and 15' of cool cell space addeded.

The farm offers some nice home sites with utilities being available nearby. The land is mostly open and and can be used for pasture for livestock. A PoultrySouth Team Member can assist any buyer with locating a mobile home and the process of setting up a mobile home on this farm.