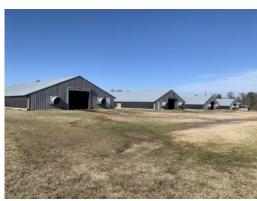

# 13.50+/- acres in DeKalb County, Alabama

Westbrook Broiler Farm - 4 House Broiler Farm in Dekalb County, AL

Westbrook Broiler Farm is a four house broiler farm located near Fyffe in Dekalb County, Alabama. The houses are 42×500 and were built in 2006. Currently growing for Pilgrims Guntersville complex growing 5 flocks per year. The gross annual income has been \$200,000 to \$220,000.

The farm has the following equipment:

Rotem Controllers
ChoreTime C2Plus feed lines with Turbo Growers
New Drinkers installed in 2023
Brooders
Center house brood area
LED Lights
One solid side wall, one curtain side wall
Compost for mortality as well as an incinerator
City Water and Natural Gas