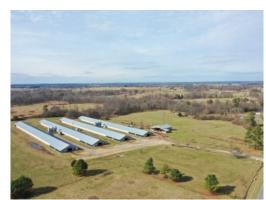

# 13.50+/- acres in DeKalb County, Alabama

Westbrook Broiler Farm - 4 House Broiler Farm in Dekalb County, AL

Westbrook Broiler Farm is a four house broiler farm located near Fyffe in Dekalb County, Alabama. The houses are 42×500 and were built in 2006. Currently growing for Pilgrims Guntersville complex growing 5 flocks per year. The gross annual income has been \$200,000 to \$220,000.