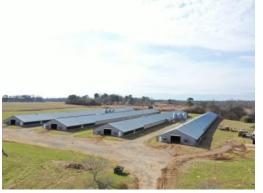

# 13.50+/- acres in DeKalb County, Alabama

Westbrook Broiler Farm - 4 House Broiler Farm in Dekalb County, AL

Westbrook Broiler Farm is a four house broiler farm located near Fyffe in Dekalb County, Alabama. The houses are 42×500 and were built in 2006. Currently growing for Pilgrims Guntersville complex growing 5 flocks per year. The gross annual income has been \$200,000 to \$220,000.

The farm has the following equipment:

Rotem Controllers
ChoreTime C2Plus feed lines with Turbo Growers
New Drinkers installed in 2023
Brooders
Center house brood area
LED Lights
One solid side wall, one curtain side wall
Compost for mortality as well as an incinerator
City Water and Natural Gas