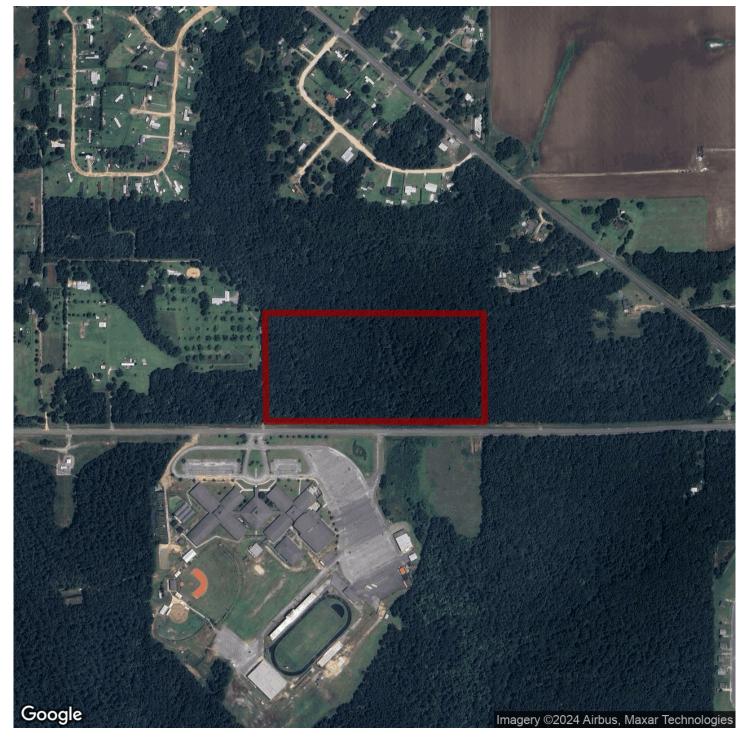

# 20+/- acres in Mobile County, Alabama

20 +/- acres located in Mobile County. The tract is wooded primarily with mature hardwoods and has multiple homesites with utilities available at the road. Plenty of road frontage with over 1300 feet on Hurricane Blvd would also make this tract an easy one to divide. Located directly across the street from Alma Bryant High School. Under 30 minutes to Mobile and less than 10 minutes to Grand Bay or Bayou La Batre. Mineral rights do not convey. All information deemed accurate but should be verified by the buyer. Call Seth Murphy if you would like to schedule a showing 850-261-5885.