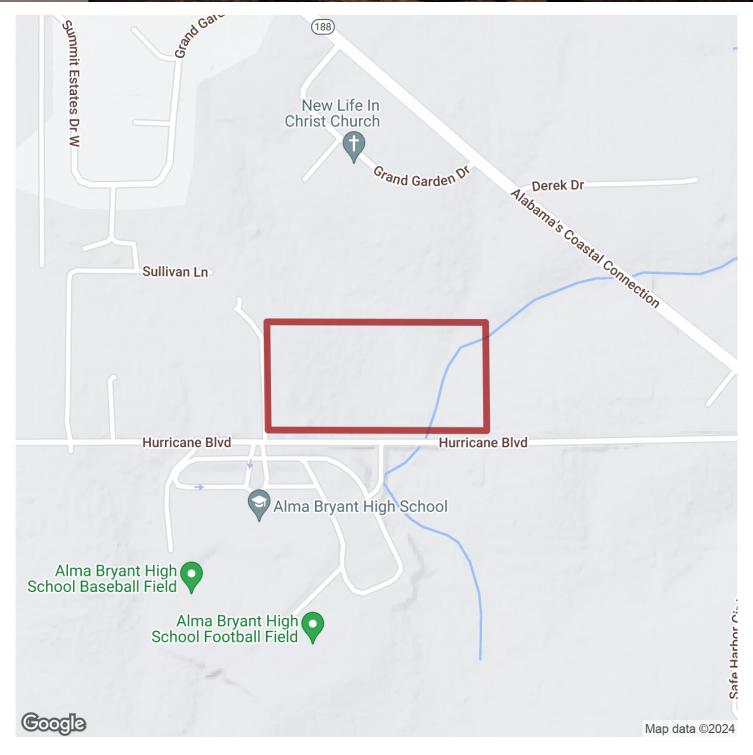

# 20+/- acres in Mobile County, Alabama

20 +/- acres located in Mobile County. The tract is wooded primarily with mature hardwoods and has multiple homesites with utilities available at the road. Plenty of road frontage with over 1300 feet on Hurricane Blvd would also make this tract an easy one to divide. Located directly across the street from Alma Bryant High School. Under 30 minutes to Mobile and less than 10 minutes to Grand Bay or Bayou La Batre. Mineral rights do not convey. All information deemed accurate but should be verified by the buyer. Call Seth Murphy if you would like to schedule a showing 850-261-5885.