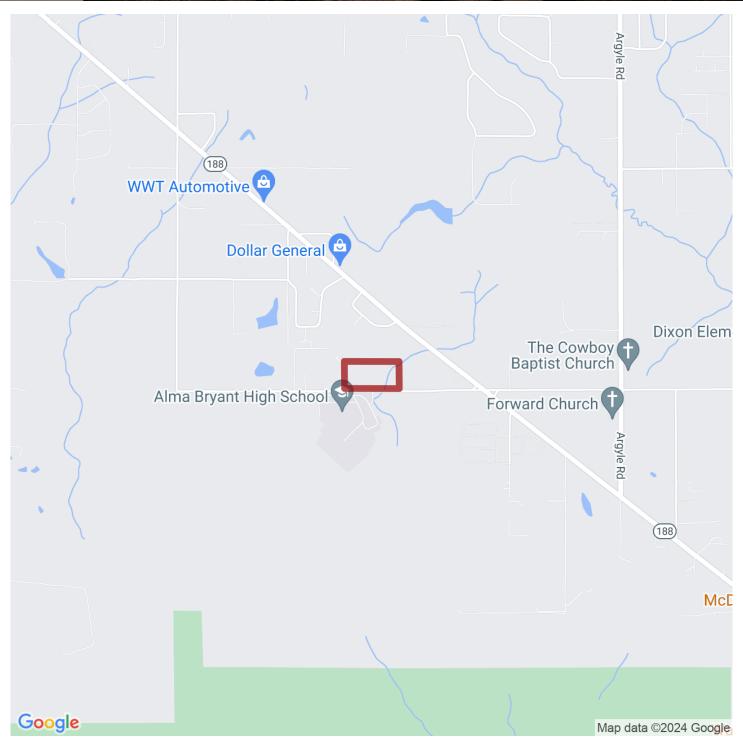

# 20+/- acres in Mobile County, Alabama

20 +/- acres located in Mobile County. The tract is wooded primarily with mature hardwoods and has multiple homesites with utilities available at the road. Plenty of road frontage with over 1300 feet on Hurricane Blvd would also make this tract an easy one to divide. Located directly across the street from Alma Bryant High School. Under 30 minutes to Mobile and less than 10 minutes to Grand Bay or Bayou La Batre. Mineral rights do not convey. All information deemed accurate but should be verified by the buyer. Call Seth Murphy if you would like to schedule a showing 850-261-5885.