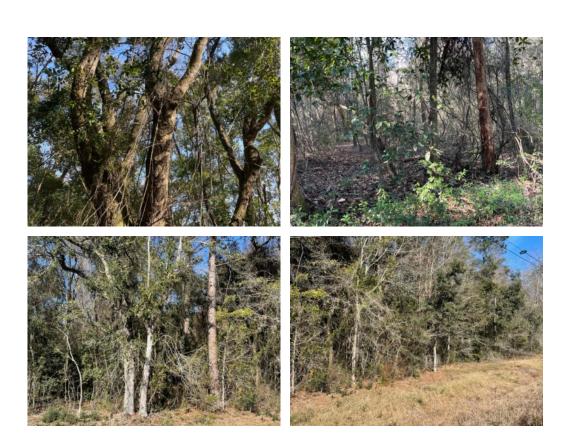

# 20+/- acres in Mobile County, Alabama

20 +/- acres located in Mobile County. The tract is wooded primarily with mature hardwoods and has multiple homesites with utilities available at the road. Plenty of road frontage with over 1300 feet on Hurricane Blvd would also make this tract an easy one to divide. Located directly across the street from Alma Bryant High School. Under 30 minutes to Mobile and less than 10 minutes to Grand Bay or Bayou La Batre. Mineral rights do not convey. All information deemed accurate but should be verified by the buyer. Call Seth Murphy if you would like to schedule a showing 850-261-5885.