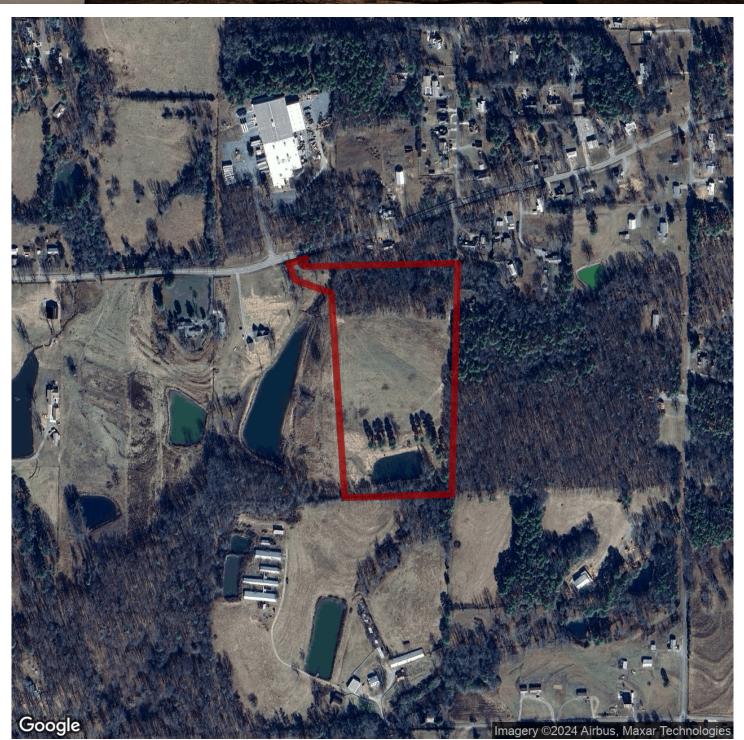

## 21+/- acres in Marshall County, Alabama

21 +/- acres in Grant AL. The property consist of mostly open pasture with a nice lake. The land is level to rolling and offers many nice homesites. If you are looking for a place for you dream home with room for horses or cattle this is it. The property has access off of both Fire Tower Road and Atchley Drive. Located just over 30 minutes from Huntsville and short drive to Guntersville and the lake. Shown strictly by appointment only.