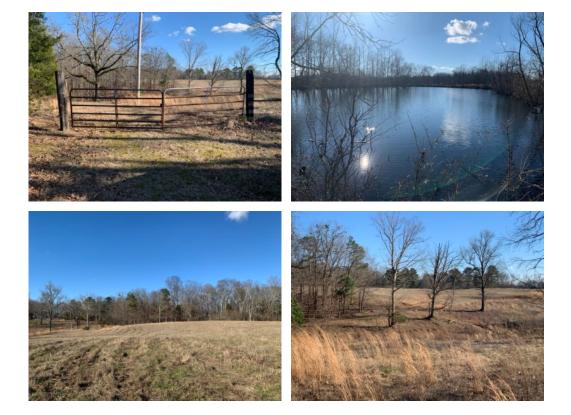

## 21+/- acres in Marshall County, Alabama

21 +/- acres in Grant AL. The property consist of mostly open pasture with a nice lake. The land is level to rolling and offers many nice homesites. If you are looking for a place for you dream home with room for horses or cattle this is it. The property has access off of both Fire Tower Road and Atchley Drive. Located just over 30 minutes from Huntsville and short drive to Guntersville and the lake. Shown strictly by appointment only.