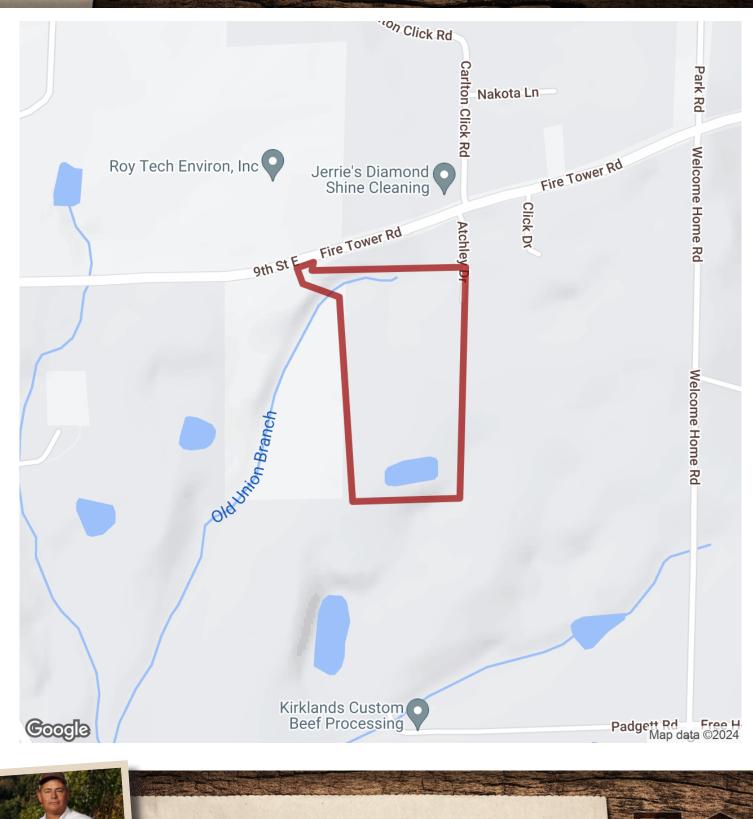

## 21+/- acres in Marshall County, Alabama

21 +/- acres in Grant AL. The property consist of mostly open pasture with a nice lake. The land is level to rolling and offers many nice homesites. If you are looking for a place for you dream home with room for horses or cattle this is it. The property has access off of both Fire Tower Road and Atchley Drive. Located just over 30 minutes from Huntsville and short drive to Guntersville and the lake. Shown strictly by appointment only.