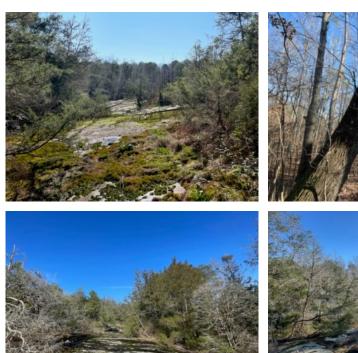

### 15.9+/- acres in Rockdale County, Georgia

This property, located in Rockdale County, creates multiple unique opportunities! With a large granite rock formation and mature hardwoods/ pine surrounding, there are multiple homesites that could be developed atop the property overlooking the rock formation and the downward slope toward the mature forested area and small creek. This property is centrally located between Lithonia, Conyers and Snellville. It offers an opportunity to own a beautiful piece of property and seclusion while still being only minutes to Atlanta.