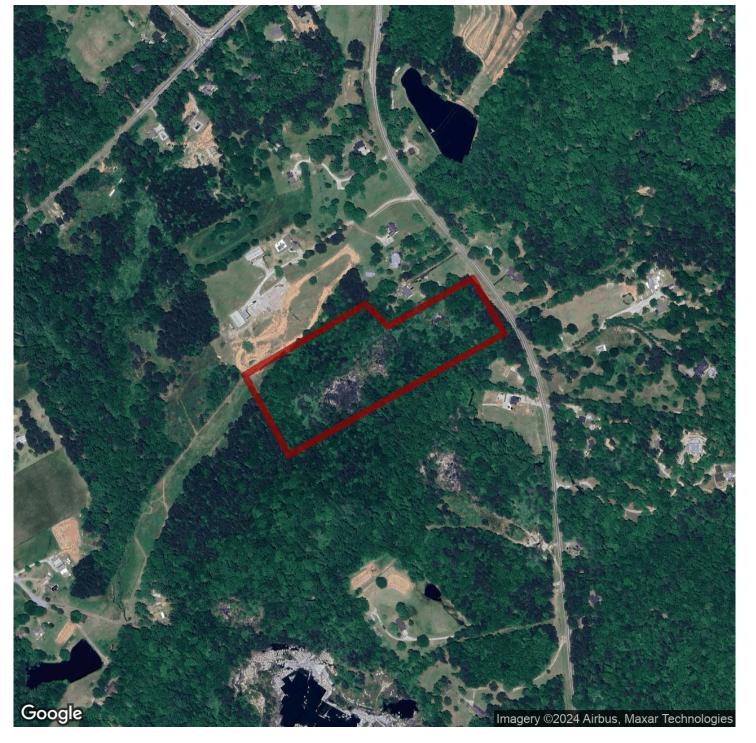

### 15.9+/- acres in Rockdale County, Georgia

This property, located in Rockdale County, creates multiple unique opportunities! With a large granite rock formation and mature hardwoods/ pine surrounding, there are multiple homesites that could be developed atop the property overlooking the rock formation and the downward slope toward the mature forested area and small creek. This property is centrally located between Lithonia, Conyers and Snellville. It offers an opportunity to own a beautiful piece of property and seclusion while still being only minutes to Atlanta.

> **Acreage with Homesite · \$145,000** View online at http://selg.biz/5562

PAND GROUP