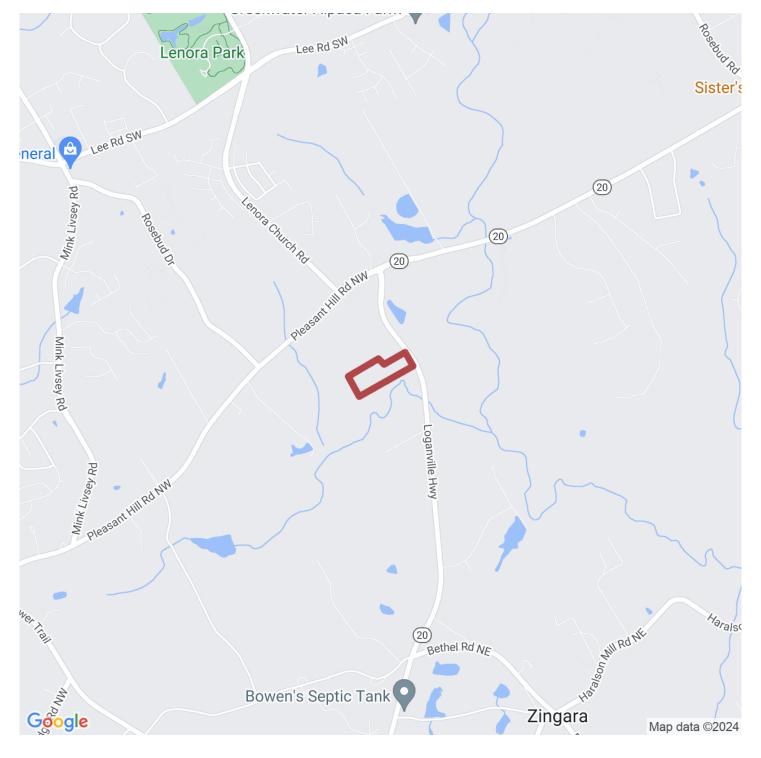

### 15.9+/- acres in Rockdale County, Georgia

This property, located in Rockdale County, creates multiple unique opportunities! With a large granite rock formation and mature hardwoods/ pine surrounding, there are multiple homesites that could be developed atop the property overlooking the rock formation and the downward slope toward the mature forested area and small creek. This property is centrally located between Lithonia, Conyers and Snellville. It offers an opportunity to own a beautiful piece of property and seclusion while still being only minutes to Atlanta.

# Southeastern -

Pleas easant Hill Rd WW Pleasant Hill Rd WW **Big Haynes** 20 Loganville Hwy Roger Cannon Photography Silver Cloud Imperial Temporarily closed Camouflage Trail

selandgroup.com

1-866-751-LAND