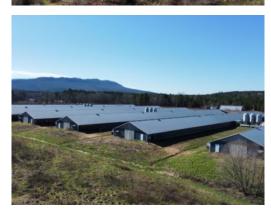

#### 30+/- acres in Cherokee County, Alabama

Winstead Farm is a 6 house broiler poultry farm for sale located near Centre in Cherokee County, Alabama. The houses are 43×510 tunnel ventilation and were built in 2007 and 2008. Currently growing for Koch Foods Gadsden complex growing a 3.8lb bird. The average gross annual income has been \$360,000.00

Winstead Farm features the following:
ChoreTronics II Controllers
Farm Alarm
Choretime Feeders with Turbos
Incinerator for Mortality
Zigity Drinkers
LP Gas and Quad heaters
Solid interior and exterior sidewalls with insulation
City water from 2 sources