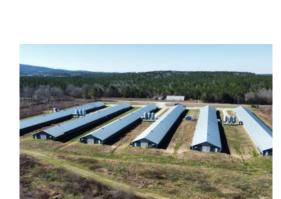

#### 30+/- acres in Cherokee County, Alabama

Winstead Farm is a 6 house broiler poultry farm for sale located near Centre in Cherokee County, Alabama. The houses are 43×510 tunnel ventilation and were built in 2007 and 2008. Currently growing for Koch Foods Gadsden complex growing a 3.8lb bird. The average gross annual income has been \$360,000.00

Winstead Farm features the following:
ChoreTronics II Controllers
Farm Alarm
Choretime Feeders with Turbos
Incinerator for Mortality
Zigity Drinkers
LP Gas and Quad heaters
Solid interior and exterior sidewalls with insulation
City water from 2 sources