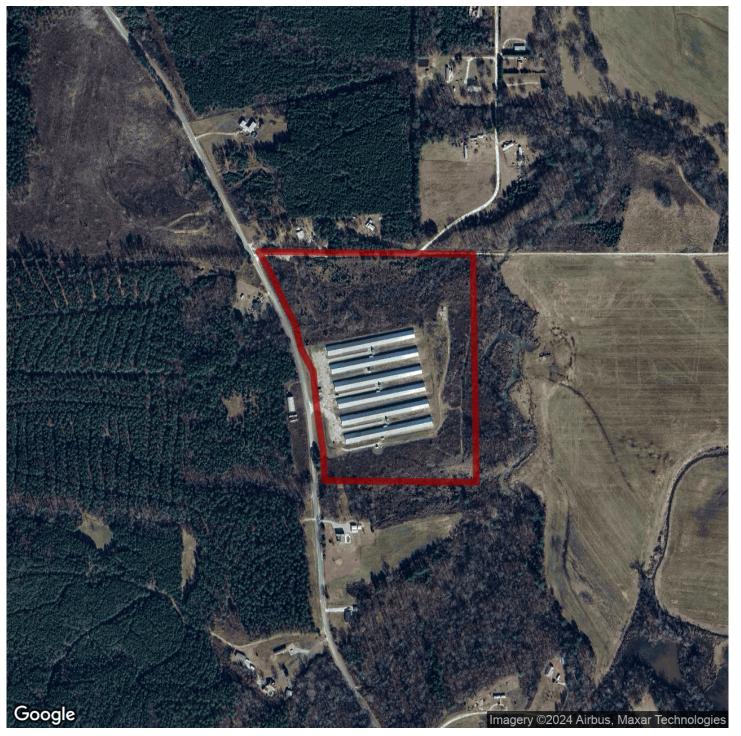

#### 30+/- acres in Cherokee County, Alabama

Winstead Farm is a 6 house broiler poultry farm for sale located near Centre in Cherokee County, Alabama. The houses are 43×510 tunnel ventilation and were built in 2007 and 2008. Currently growing for Koch Foods Gadsden complex growing a 3.8lb bird. The average gross annual income has been \$360,000.00

Winstead Farm features the following:
ChoreTronics II Controllers
Farm Alarm
Choretime Feeders with Turbos
Incinerator for Mortality
Zigity Drinkers
LP Gas and Quad heaters
Solid interior and exterior sidewalls with insulation
City water from 2 sources

Winstead Broiler Farm has good road frontage on Cherokee County Road 59. This farm is offered with 30+/-acres and has several good spots for a homesite and possible pasture land. The farm itself is very well maintained and a consistent producer.