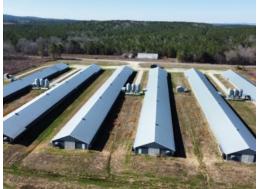

#### 30+/- acres in Cherokee County, Alabama

Winstead Farm is a 6 house broiler poultry farm for sale located near Centre in Cherokee County, Alabama. The houses are 43×510 tunnel ventilation and were built in 2007 and 2008. Currently growing for Koch Foods Gadsden complex growing a 3.8lb bird. The average gross annual income has been \$360,000.00

Winstead Farm features the following:
ChoreTronics II Controllers
Farm Alarm
Choretime Feeders with Turbos
Incinerator for Mortality
Zigity Drinkers
LP Gas and Quad heaters
Solid interior and exterior sidewalls with insulation
City water from 2 sources