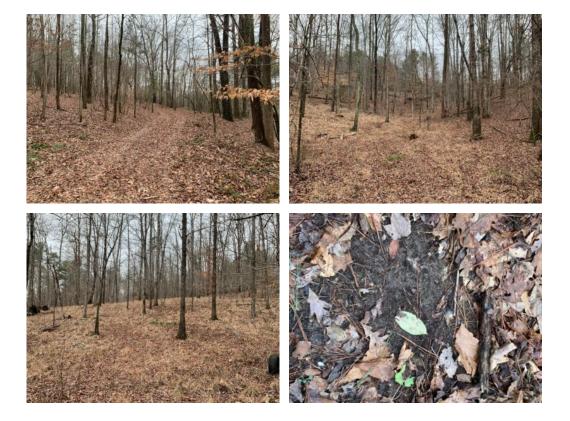

## 20+/- acres in DeKalb County, Alabama

The Lookout Mountain 20 is a beautiful tract for your dream home or a weekend cabin. The property has lots of big hardwoods and several nice homesites. There is plenty of wildlife in the area, I saw deer on the property when I was making pictures. The property is great location for a weekend getaway and easily accessible to all the outdoor activities that Dekalb County and Northeast AL have to offer. The property is only minutes from Mentone, DeSoto State Park, Little River Canyon and Weiss Lake. There are a few minor restrictions on the property. Located just 3 miles from the main intersection in Dogtown and around 10 miles from Fort Payne. Shown strictly by appointment only.