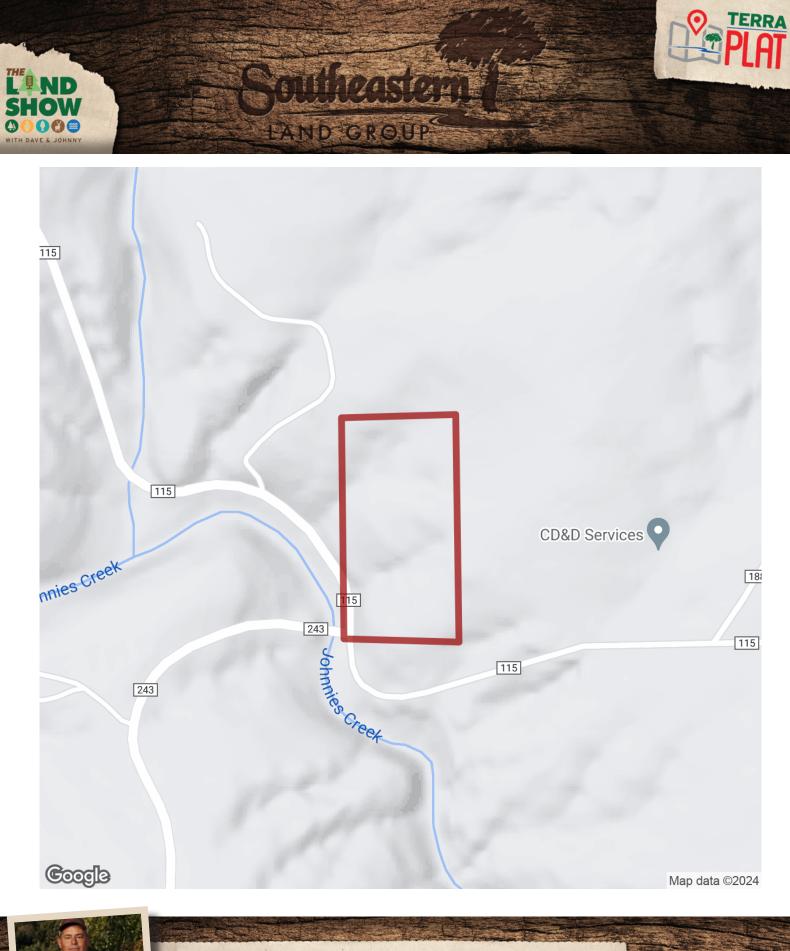

## 20+/- acres in DeKalb County, Alabama

The Lookout Mountain 20 is a beautiful tract for your dream home or a weekend cabin. The property has lots of big hardwoods and several nice homesites. There is plenty of wildlife in the area, I saw deer on the property when I was making pictures. The property is great location for a weekend getaway and easily accessible to all the outdoor activities that Dekalb County and Northeast AL have to offer. The property is only minutes from Mentone, DeSoto State Park, Little River Canyon and Weiss Lake. There are a few minor restrictions on the property. Located just 3 miles from the main intersection in Dogtown and around 10 miles from Fort Payne. Shown strictly by appointment only.