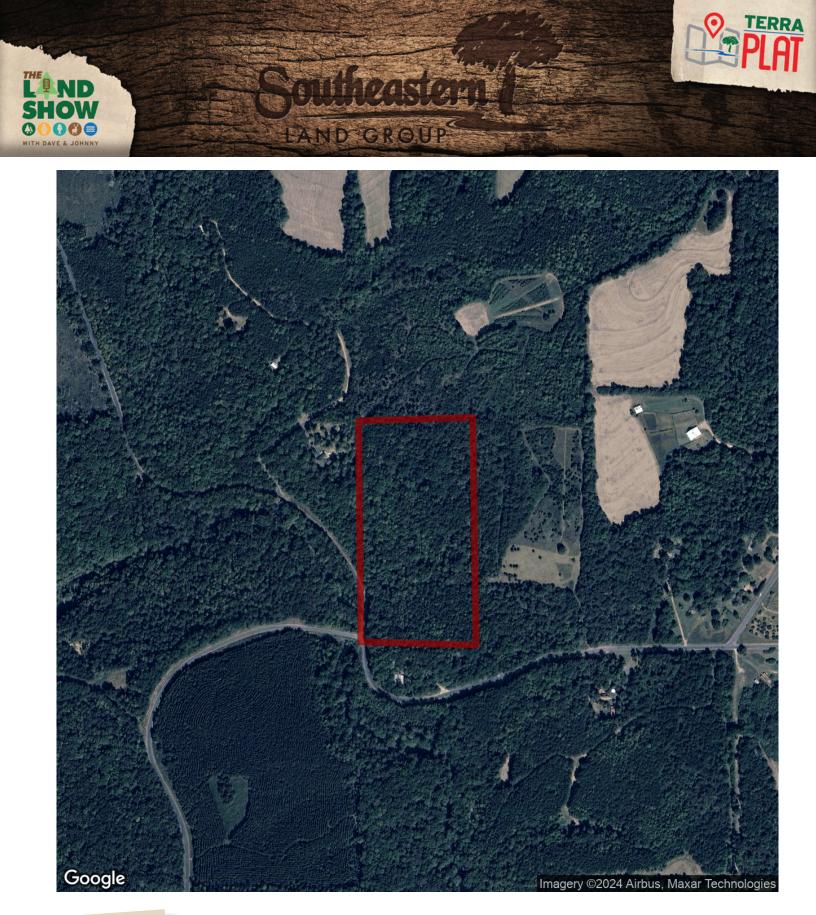

## 20+/- acres in DeKalb County, Alabama

The Lookout Mountain 20 is a beautiful tract for your dream home or a weekend cabin. The property has lots of big hardwoods and several nice homesites. There is plenty of wildlife in the area, I saw deer on the property when I was making pictures. The property is great location for a weekend getaway and easily accessible to all the outdoor activities that Dekalb County and Northeast AL have to offer. The property is only minutes from Mentone, DeSoto State Park, Little River Canyon and Weiss Lake. There are a few minor restrictions on the property. Located just 3 miles from the main intersection in Dogtown and around 10 miles from Fort Payne. Shown strictly by appointment only.