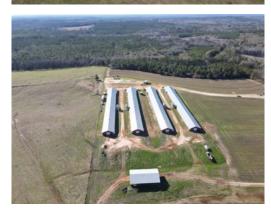

#### PRICE REDUCTION!!

Buck Creek Breeder Farm is a Four-house breeder farm located in Covington County, Alabama near Red Level. This farm has Four 40×400 (bird area) breeder houses that were first put into production in 2000. The farm currently grows for Koch's Foods Montgomery, AL. Gross annual income for this farm has been around \$280,000 to \$300,000. The farm has had several upgrades in the last two years. Upgrades include LED lights, egg belts and replaced curtains on 3 houses. Buck Creek Breeder farm has several Mobile Home sights on the property with water and electricity nearby.

This farm is equipped with:

Big Dutchman Nest Boxes
Egg Rooms on End of houses
QuickMate Egg Room Cooler Units
Aerotek Fans
Lubing Drinkers
LED Lights
City Water and Well
Freezer for Mortality

Updates needed: Rotem Controllers, Cool Cell Pads, and add egg room coolers. Koch's places around 8,500 hens per flock.