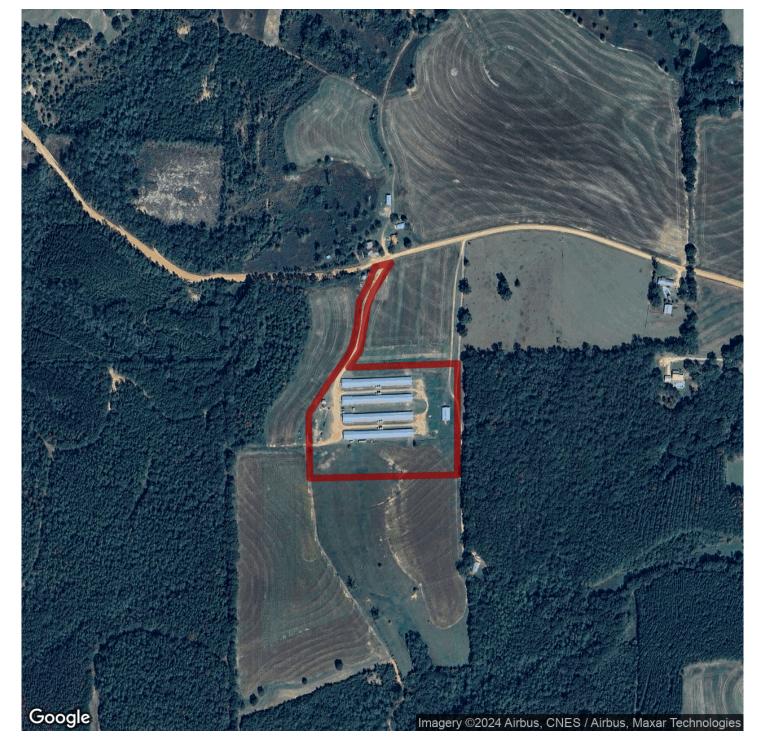

# 11.21+/- acres in Covington County, Alabama

Buck Creek Breeder Farm – Covington County, Alabama

#### PRICE REDUCTION!!

Buck Creek Breeder Farm is a Four-house breeder farm located in Covington County, Alabama near Red Level. This farm has Four 40×400 (bird area) breeder houses that were first put into production in 2000. The farm currently grows for Koch's Foods Montgomery, AL. Gross annual income for this farm has been around \$280,000 to \$300,000. The farm has had several upgrades in the last two years. Upgrades include LED lights, egg belts and replaced curtains on 3 houses. Buck Creek Breeder farm has several Mobile Home sights on the property with water and electricity nearby.

This farm is equipped with:

Big Dutchman Nest Boxes
Egg Rooms on End of houses
QuickMate Egg Room Cooler Units
Aerotek Fans
Lubing Drinkers
LED Lights
City Water and Well
Freezer for Mortality

Updates needed: Rotem Controllers, Cool Cell Pads, and add egg room coolers. Koch's places around 8,500 hens per flock.