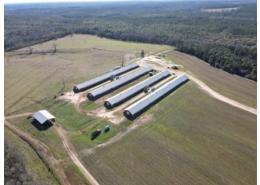

#### PRICE REDUCTION!!

Buck Creek Breeder Farm is a Four-house breeder farm located in Covington County, Alabama near Red Level. This farm has Four 40×400 (bird area) breeder houses that were first put into production in 2000. The farm currently grows for Koch's Foods Montgomery, AL. Gross annual income for this farm has been around \$280,000 to \$300,000. The farm has had several upgrades in the last two years. Upgrades include LED lights, egg belts and replaced curtains on 3 houses. Buck Creek Breeder farm has several Mobile Home sights on the property with water and electricity nearby.

This farm is equipped with:

Big Dutchman Nest Boxes
Egg Rooms on End of houses
QuickMate Egg Room Cooler Units
Aerotek Fans
Lubing Drinkers
LED Lights
City Water and Well
Freezer for Mortality

Updates needed: Rotem Controllers, Cool Cell Pads, and add egg room coolers. Koch's places around 8,500 hens per flock.