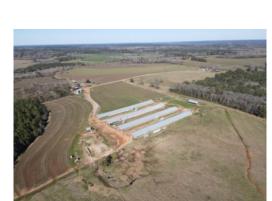

# 11.21+/- acres in Covington County, Alabama

Buck Creek Breeder Farm – Covington County, Alabama

#### PRICE REDUCTION!!

Buck Creek Breeder Farm is a Four-house breeder farm located in Covington County, Alabama near Red Level. This farm has Four 40×400 (bird area) breeder houses that were first put into production in 2000. The farm currently grows for Koch's Foods Montgomery, AL. Gross annual income for this farm has been around \$280,000 to \$300,000. The farm has had several upgrades in the last two years. Upgrades include LED lights, egg belts and replaced curtains on 3 houses. Buck Creek Breeder farm has several Mobile Home sights on the property with water and electricity nearby.