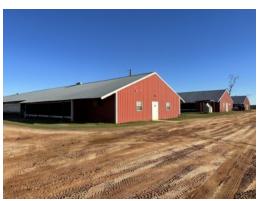

This farm is equipped with:

Big Dutchman Nest Boxes
Egg Rooms on End of houses
QuickMate Egg Room Cooler Units
Aerotek Fans
Lubing Drinkers
LED Lights
City Water and Well
Freezer for Mortality

Updates needed: Rotem Controllers, Cool Cell Pads, and add egg room coolers. Koch's places around 8,500 hens per flock.