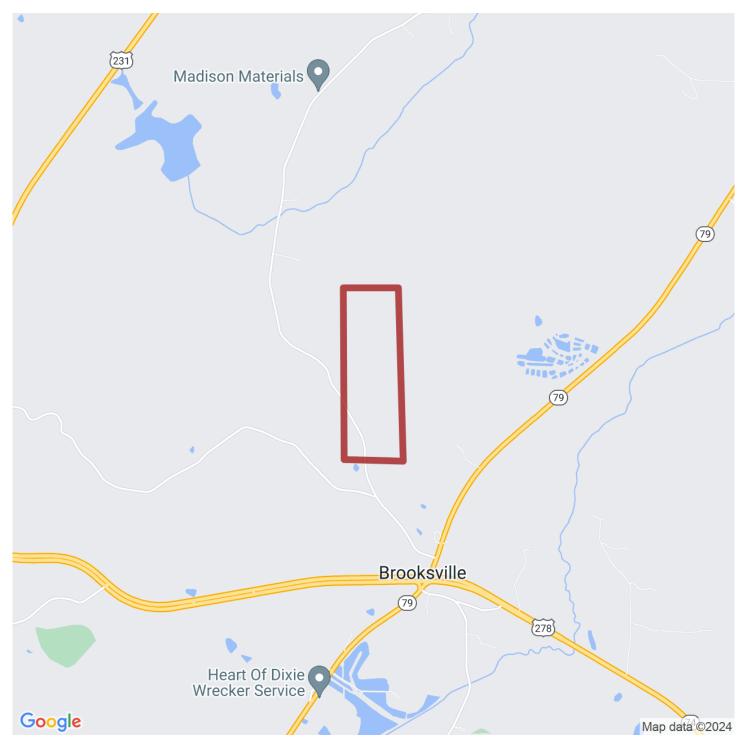

# 120+/- acres in Blount County, Alabama

120 Acres Blount County with Road Frontage available! This land is a great recreational hunting tract with deer and turkey, and with established food plots and internal roads. It is also a great, long-term timber investment property, with the timber on this tract consisting of both pine and hardwood. There is an excellent location on the land for a homesite, too! To see this listing that is located within 10 miles of Guntersville Lake, contact Austin Ainsworth at 256-295-0386, or Paul Moultrie at 256-302-3504.