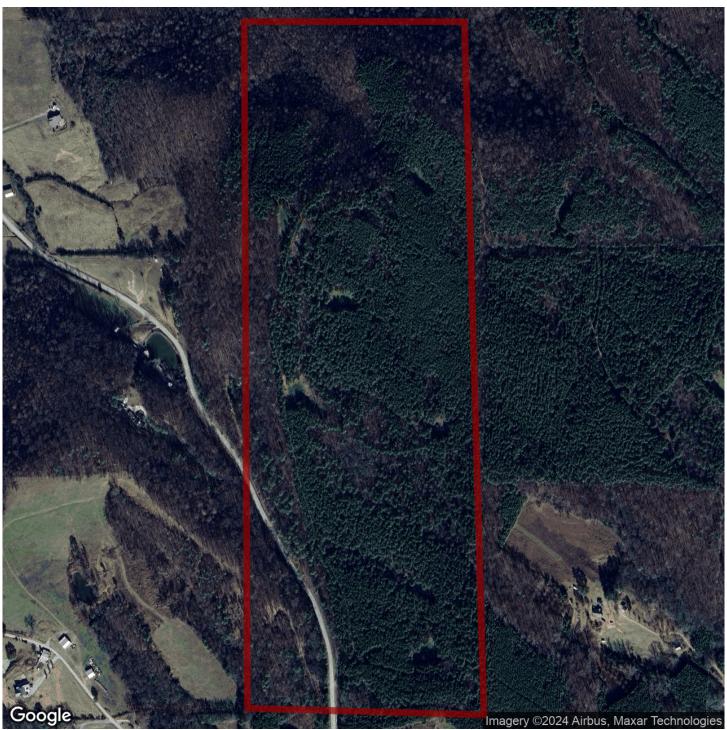

# 120+/- acres in Blount County, Alabama

120 Acres Blount County with Road Frontage available! This land is a great recreational hunting tract with deer and turkey, and with established food plots and internal roads. It is also a great, long-term timber investment property, with the timber on this tract consisting of both pine and hardwood. There is an excellent location on the land for a homesite, too! To see this listing that is located within 10 miles of Guntersville Lake, contact Austin Ainsworth at 256-295-0386, or Paul Moultrie at 256-302-3504.