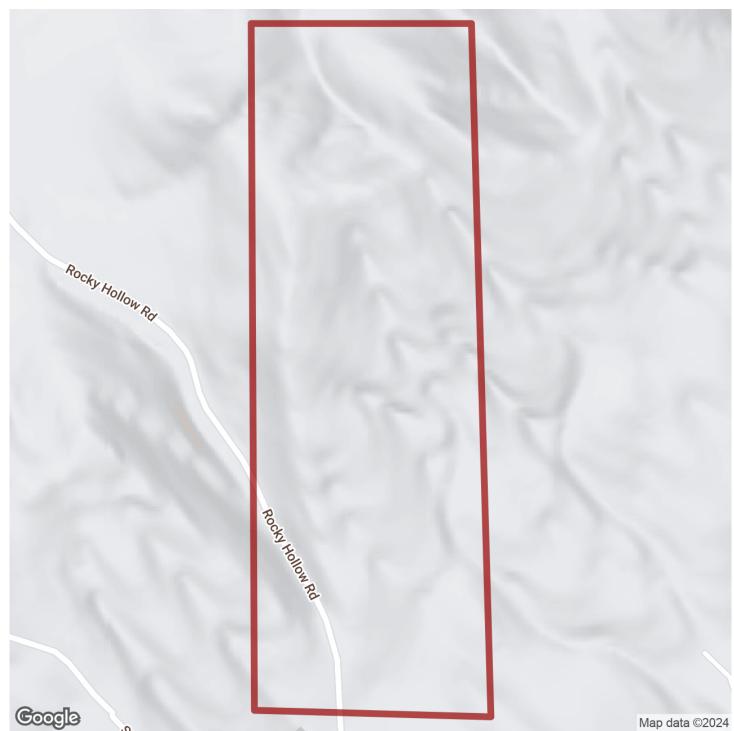

# 120+/- acres in Blount County, Alabama

120 Acres Blount County with Road Frontage available! This land is a great recreational hunting tract with deer and turkey, and with established food plots and internal roads. It is also a great, long-term timber investment property, with the timber on this tract consisting of both pine and hardwood. There is an excellent location on the land for a homesite, too! To see this listing that is located within 10 miles of Guntersville Lake, contact Austin Ainsworth at 256-295-0386, or Paul Moultrie at 256-302-3504.