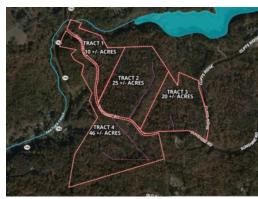

The subject property is Tract 2. This is a 101+/- acre parcel to be split and sold according to map rendering. Survey will determine exact acreage. Adjoining acreage is also available.

For more information including aerial and topo maps of this property or to schedule your visit please contact Jacob Bowen at 678-858-0382.