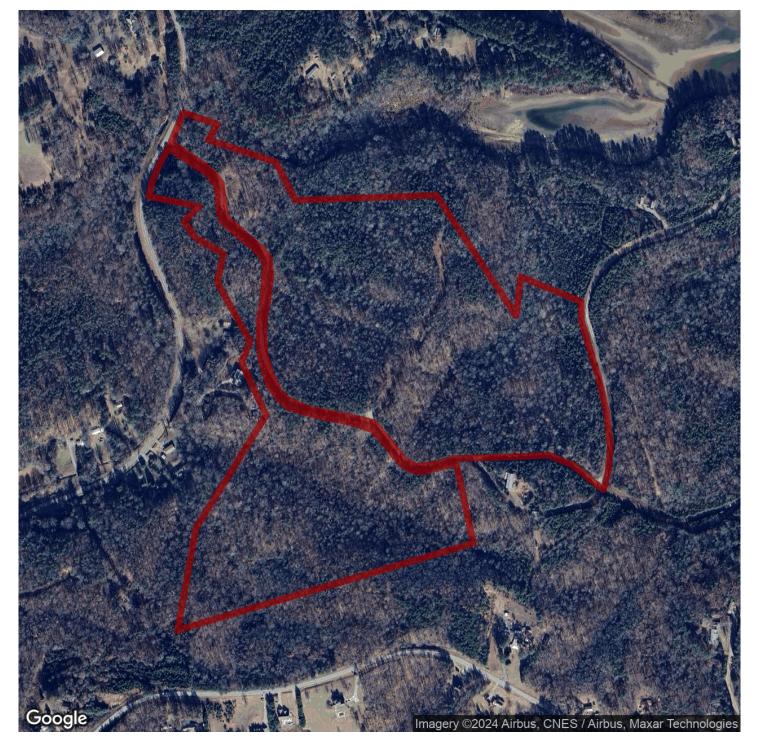

The subject property is Tract 2. This is a 101+/- acre parcel to be split and sold according to map rendering. Survey will determine exact acreage. Adjoining acreage is also available.

For more information including aerial and topo maps of this property or to schedule your visit please contact Jacob Bowen at 678-858-0382.