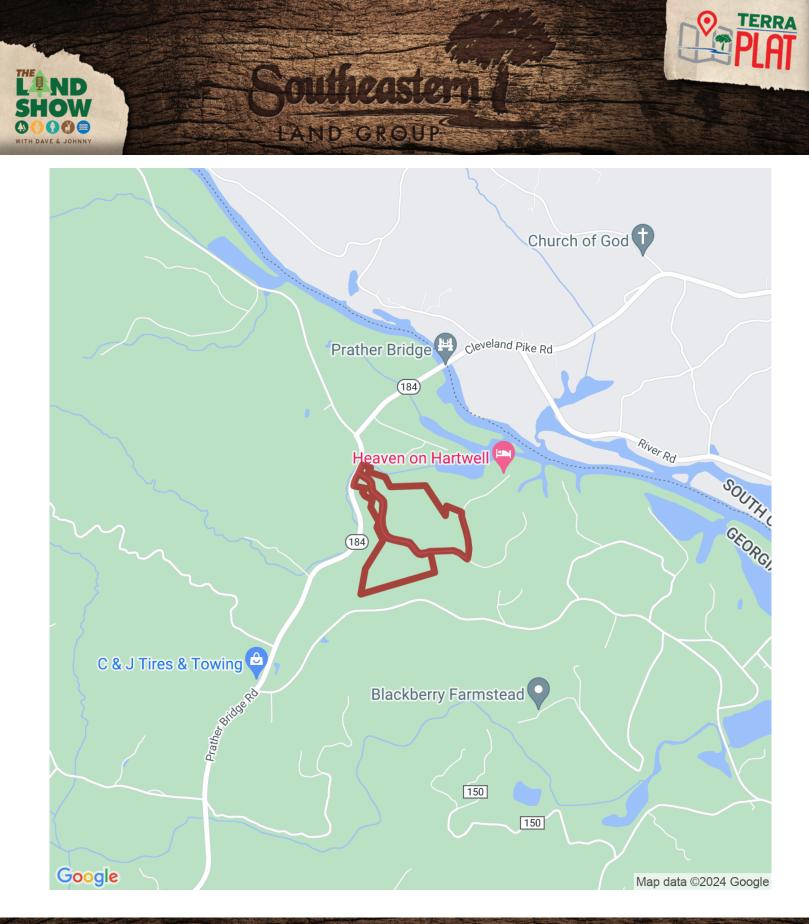

## 10+/- acres in Stephens County, Georgia

Excellent opportunity to own your private piece of land in Stephens County, Georgia. Easy access to State Route 184 and approximately 7 miles to downtown Toccoa, Georgia. This area boasts beautiful mountain views and is home to deer, turkey and other small game. There is a good mix of pine and hardwood timber throughout. If you have been looking for a recreational tract of land or land to build your country estate then you need to consider this property!

The subject property is Tract 1. This is a 101+/- acre parcel to be split and sold according to map rendering. Survey will determine exact acreage. Adjoining acreage is also available.

For more information including aerial and topo maps of this property or to schedule your visit please contact Jacob Bowen at 678-858-0382.