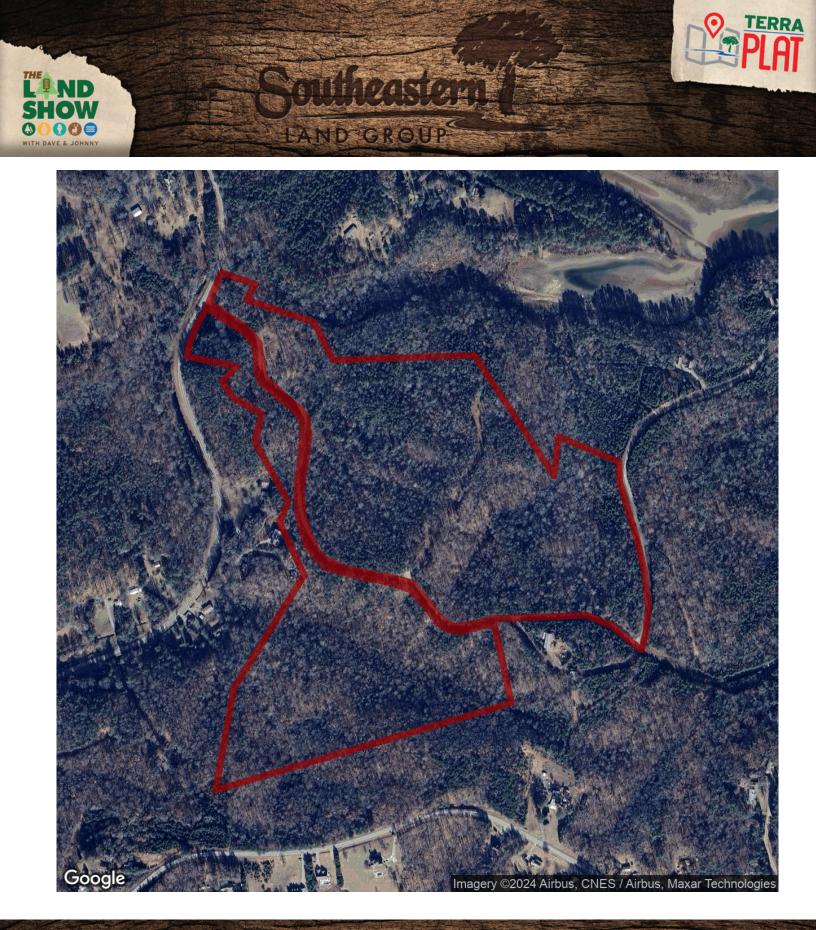

The subject property is Tract 1. This is a 101+/- acre parcel to be split and sold according to map rendering. Survey will determine exact acreage. Adjoining acreage is also available.

For more information including aerial and topo maps of this property or to schedule your visit please contact Jacob Bowen at 678-858-0382.