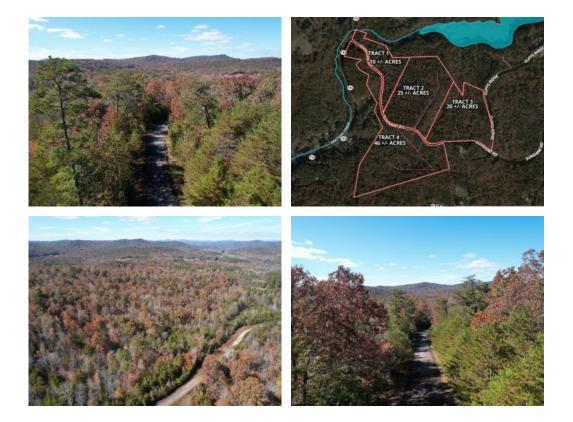

## 10+/- acres in Stephens County, Georgia

Excellent opportunity to own your private piece of land in Stephens County, Georgia. Easy access to State Route 184 and approximately 7 miles to downtown Toccoa, Georgia. This area boasts beautiful mountain views and is home to deer, turkey and other small game. There is a good mix of pine and hardwood timber throughout. If you have been looking for a recreational tract of land or land to build your country estate then you need to consider this property!

The subject property is Tract 1. This is a 101+/- acre parcel to be split and sold according to map rendering. Survey will determine exact acreage. Adjoining acreage is also available.

For more information including aerial and topo maps of this property or to schedule your visit please contact Jacob Bowen at 678-858-0382.