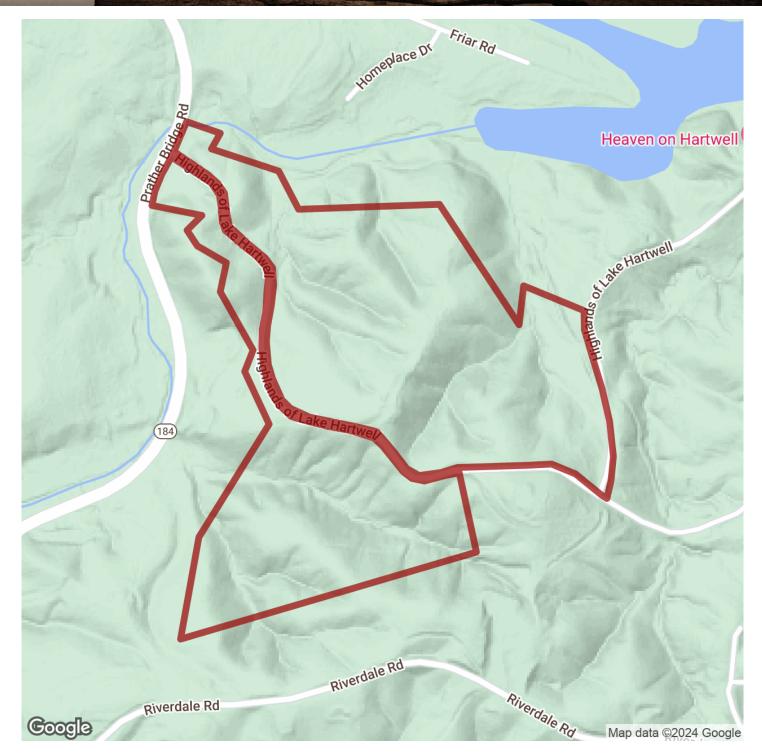

The subject property is Tract 1. This is a 101+/- acre parcel to be split and sold according to map rendering. Survey will determine exact acreage. Adjoining acreage is also available.

For more information including aerial and topo maps of this property or to schedule your visit please contact Jacob Bowen at 678-858-0382.