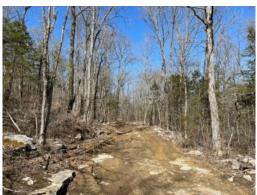

# 37+/- acres in Jackson County, Alabama

Located near the town of Woodville this tract is made up of mature Hardwood/pine timber mix and views overlooking a beautiful valley. This property is accessed via an easement off of County Road 525 in Woodville. This is typical Jackson County hill country with Limestone outcroppings, hardwood timber and abundant deer and turkey. This property lies on the ridge side overlooking the valley floor to the east and is bordered on the west by a secluded property that has recently been timbered. This property is a great transitional area for game moving between bedding and food. There are several flat benches that run through the property, ATV trail and a small water source located at the top of the western boundary. Offered at an affordable price this property fits the definition of Honey Hole. Located within 30 minutes of Huntsville and a short drive to Scottsboro this would be an easy property to hunt after work or for a quick morning hunt before work. Please reach out to me, Justin Chambers listing agent for more details and to set up a time to explore this great property.