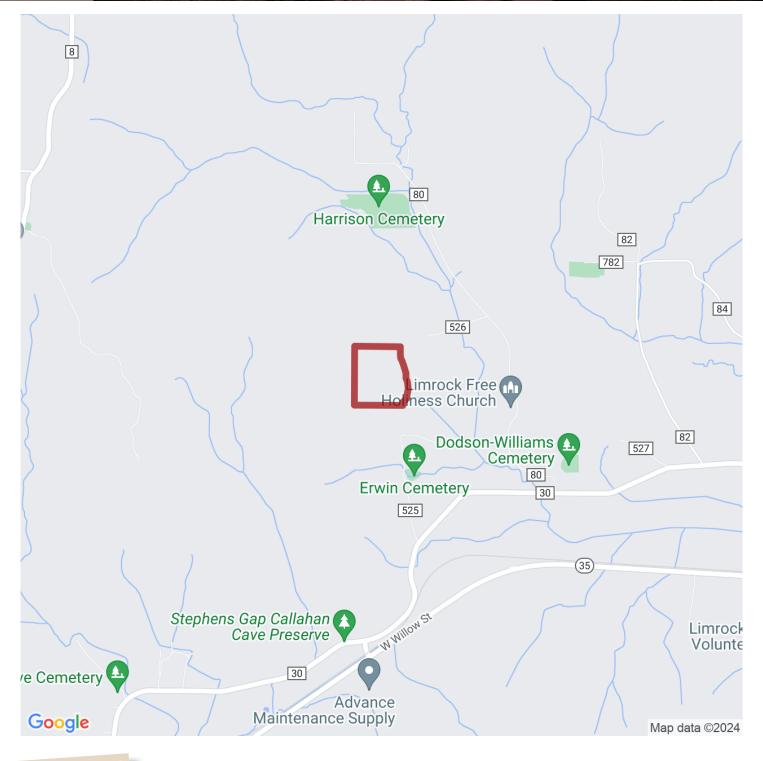

# 37+/- acres in Jackson County, Alabama

Located near the town of Woodville this tract is made up of mature Hardwood/pine timber mix and views overlooking a beautiful valley. This property is accessed via an easement off of County Road 525 in Woodville. This is typical Jackson County hill country with Limestone outcroppings, hardwood timber and abundant deer and turkey. This property lies on the ridge side overlooking the valley floor to the east and is bordered on the west by a secluded property that has recently been timbered. This property is a great transitional area for game moving between bedding and food. There are several flat benches that run through the property, ATV trail and a small water source located at the top of the western boundary. Offered at an affordable price this property fits the definition of Honey Hole. Located within 30 minutes of Huntsville and a short drive to Scottsboro this would be an easy property to hunt after work or for a quick morning hunt before work. Please reach out to me, Justin Chambers listing agent for more details and to set up a time to explore this great property.