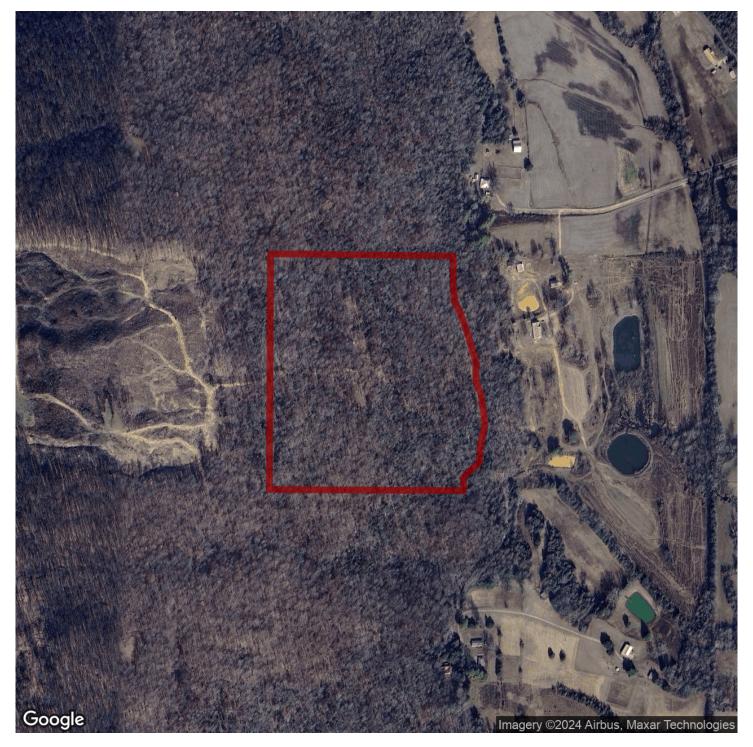

# 37+/- acres in Jackson County, Alabama

Located near the town of Woodville this tract is made up of mature Hardwood/pine timber mix and views overlooking a beautiful valley. This property is accessed via an easement off of County Road 525 in Woodville. This is typical Jackson County hill country with Limestone outcroppings, hardwood timber and abundant deer and turkey. This property lies on the ridge side overlooking the valley floor to the east and is bordered on the west by a secluded property that has recently been timbered. This property is a great transitional area for game moving between bedding and food. There are several flat benches that run through the property, ATV trail and a small water source located at the top of the western boundary. Offered at an affordable price this property fits the definition of Honey Hole. Located within 30 minutes of Huntsville and a short drive to Scottsboro this would be an easy property to hunt after work or for a quick morning hunt before work. Please reach out to me, Justin Chambers listing agent for more details and to set up a time to explore this great property.