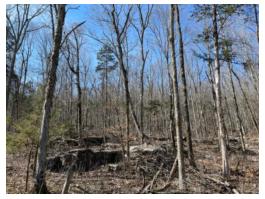

# 37+/- acres in Jackson County, Alabama

Located near the town of Woodville this tract is made up of mature Hardwood/pine timber mix and views overlooking a beautiful valley. This property is accessed via an easement off of County Road 525 in Woodville. This is typical Jackson County hill country with Limestone outcroppings, hardwood timber and abundant deer and turkey. This property lies on the ridge side overlooking the valley floor to the east and is bordered on the west by a secluded property that has recently been timbered. This property is a great transitional area for game moving between bedding and food. There are several flat benches that run through the property, ATV trail and a small water source located at the top of the western boundary. Offered at an affordable price this property fits the definition of Honey Hole. Located within 30 minutes of Huntsville and a short drive to Scottsboro this would be an easy property to hunt after work or for a quick morning hunt before work. Please reach out to me, Justin Chambers listing agent for more details and to set up a time to explore this great property.