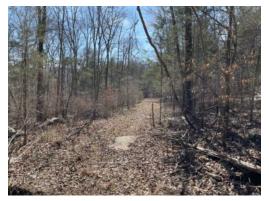

# 37+/- acres in Jackson County, Alabama

Located near the town of Woodville this tract is made up of mature Hardwood/pine timber mix and views overlooking a beautiful valley. This property is accessed via an easement off of County Road 525 in Woodville. This is typical Jackson County hill country with Limestone outcroppings, hardwood timber and abundant deer and turkey. This property lies on the ridge side overlooking the valley floor to the east and is bordered on the west by a secluded property that has recently been timbered. This property is a great transitional area for game moving between bedding and food. There are several flat benches that run through the property, ATV trail and a small water source located at the top of the western boundary. Offered at an affordable price this property fits the definition of Honey Hole. Located within 30 minutes of Huntsville and a short drive to Scottsboro this would be an easy property to hunt after work or for a quick morning hunt before work. Please reach out to me, Justin Chambers listing agent for more details and to set up a time to explore this great property.