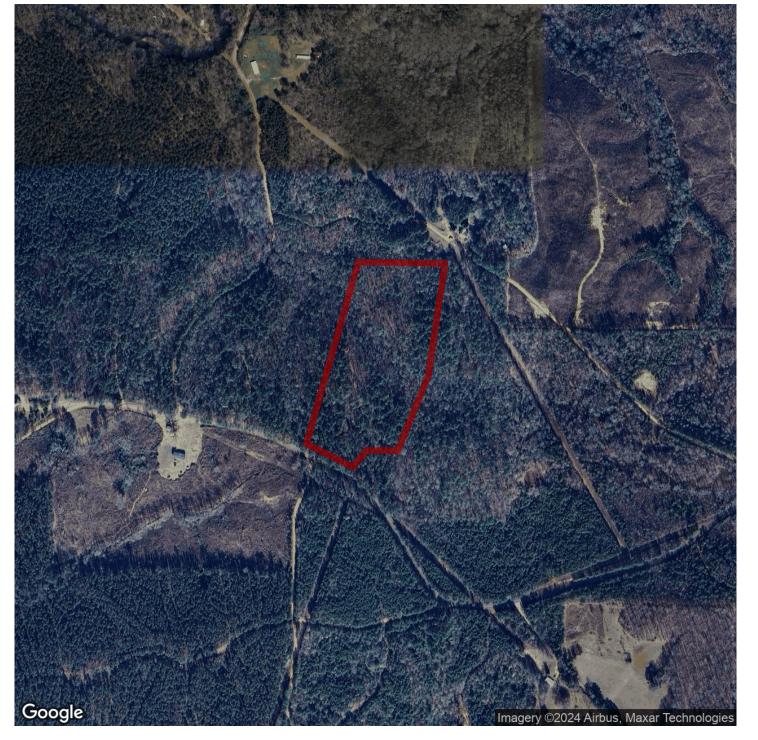

### Southerstand Land Groups

15+/- acres in Tallapoosa County,
Alabama

This 15 +/- acres has allot of great features. It is located about 20 mins from Alexander City, AL in Tallapoosa County, AL. It consist of a mix of mature hardwood and pine timber. There is a creek on the property, paved road frontage, power available, and a well developed internal road system.

Acreage with Homesite · \$74,999 View online at http://selg.biz/9165

LAND GROUP