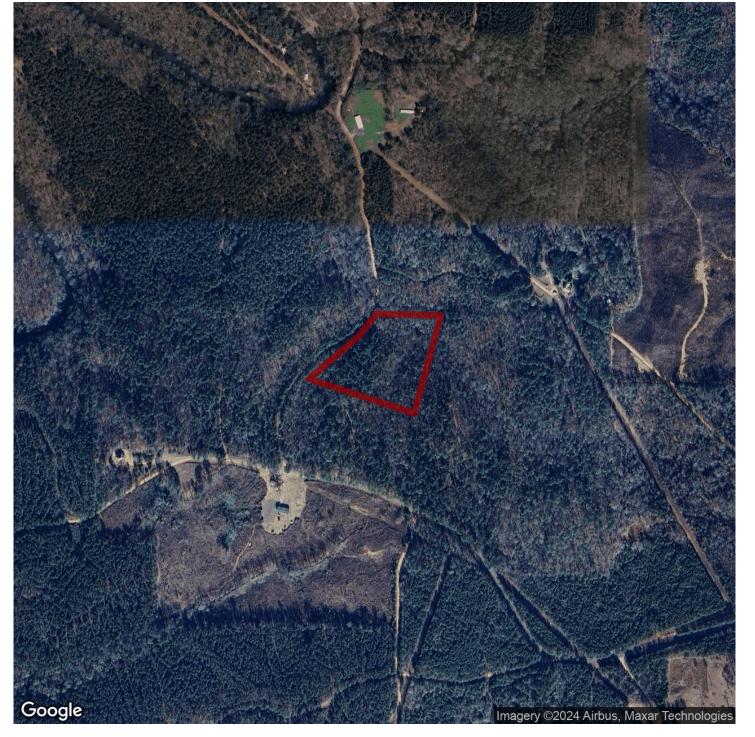

# 6+/- acres in Tallapoosa County, Alabama

This 6 +/- Acre tract has allot of options. It has several potential homesites, a creek, power available near by, and road frontage on Pate Road. It is located near New Site and Alexander City. This is your chance to experience private country living at its finest.

There is a possibility to potentially add 10 more acres with this tract... Sold !!!!

Acreage with Homesite · \$28,999 View online at http://selg.biz/0091