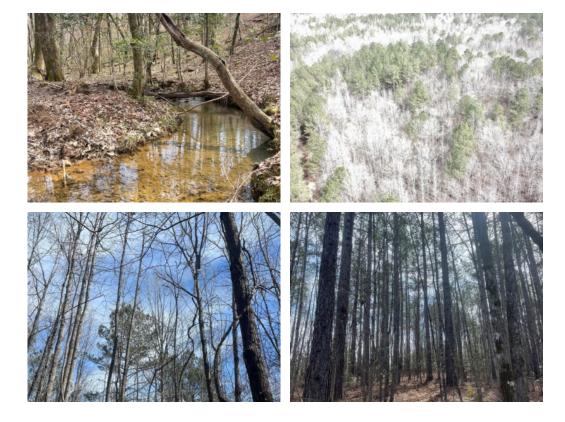

# 6+/- acres in Tallapoosa County, Alabama

This 6 +/- Acre tract has allot of options. It has several potential homesites, a creek, power available near by, and road frontage on Pate Road. It is located near New Site and Alexander City. This is your chance to experience private country living at its finest.

There is a possibility to potentially add 10 more acres with this tract... Sold !!!!

Acreage with Homesite · \$28,999 View online at http://selg.biz/0091