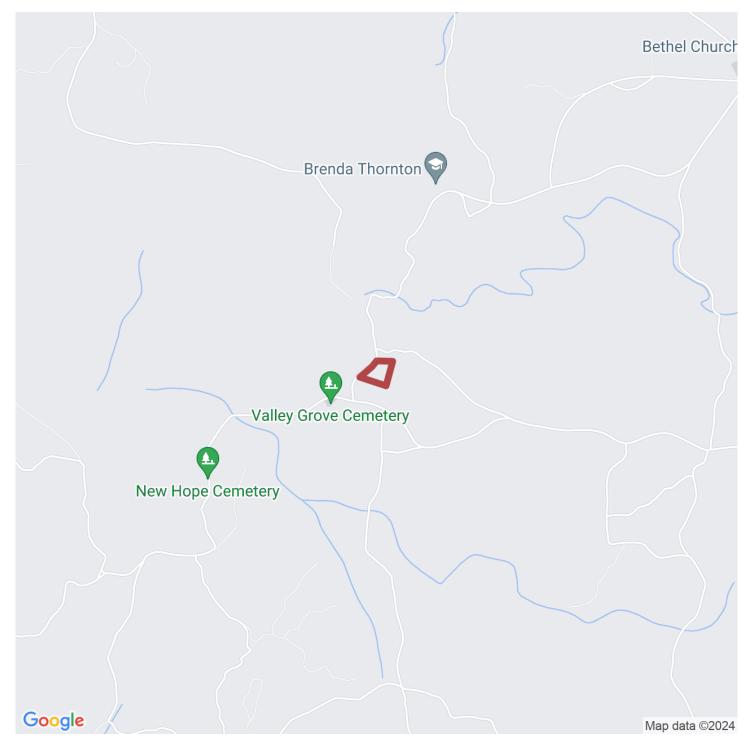

# 6+/- acres in Tallapoosa County, Alabama

This 6 +/- Acre tract has allot of options. It has several potential homesites, a creek, power available near by, and road frontage on Pate Road. It is located near New Site and Alexander City. This is your chance to experience private country living at its finest.

#### outrestan LAND GROUP

Pate Rd Sorn Cree Vine Rd Valley Grove Cemetery Valley Grove Ro rove Rd Valley Valley Grove Rd elgee

selandgroup.com

1-866-751-LAND

Map data ©2024