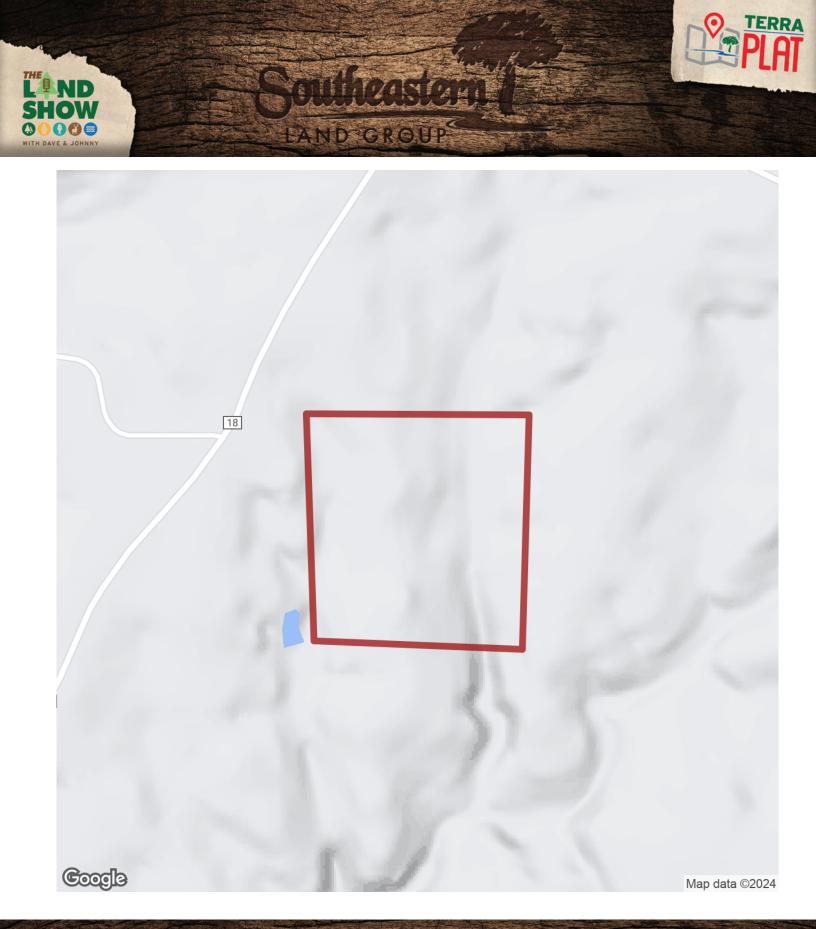

## 40+/- acres in Marion County, Alabama

176 314

LAND GROUP

Morrow Farm is a three mega house broiler farm located in Marion County, Alabama. The houses are 54'x500' and built around 2008. The farm has historically grossed between \$185,000-\$220,000.00. Morrow Farm grows a 4.5lb target bird for Mar-Jac Poultry out of Haleyville, AL. The farm comes with 40+/- acres with a home site for a stick built or mobile home. There is both well water (with 7,000 gallons of storage) and county water connected to the houses.