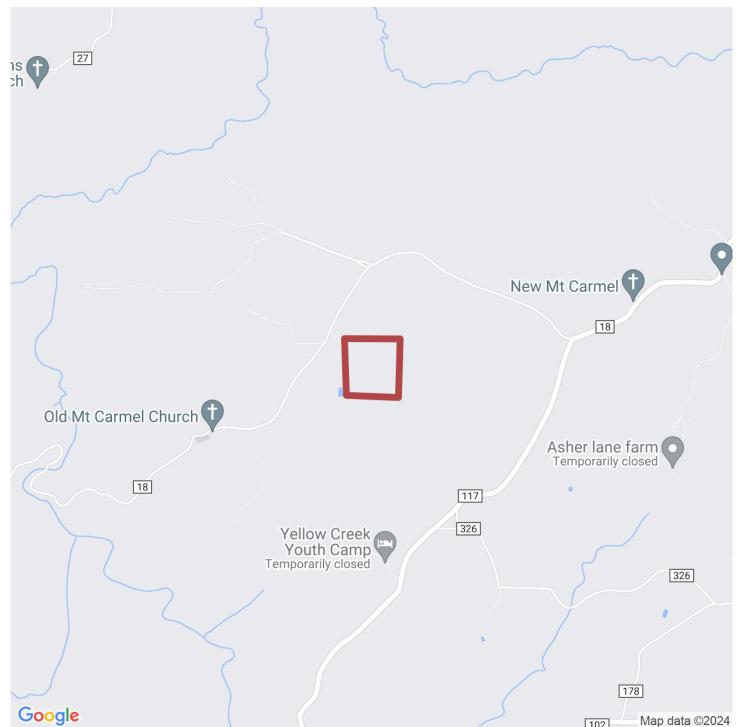

## 40+/- acres in Marion County, Alabama

176 314

LAND GROUP

Morrow Farm is a three mega house broiler farm located in Marion County, Alabama. The houses are 54'x500' and built around 2008. The farm has historically grossed between \$185,000-\$220,000.00. Morrow Farm grows a 4.5lb target bird for Mar-Jac Poultry out of Haleyville, AL. The farm comes with 40+/- acres with a home site for a stick built or mobile home. There is both well water (with 7,000 gallons of storage) and county water connected to the houses.