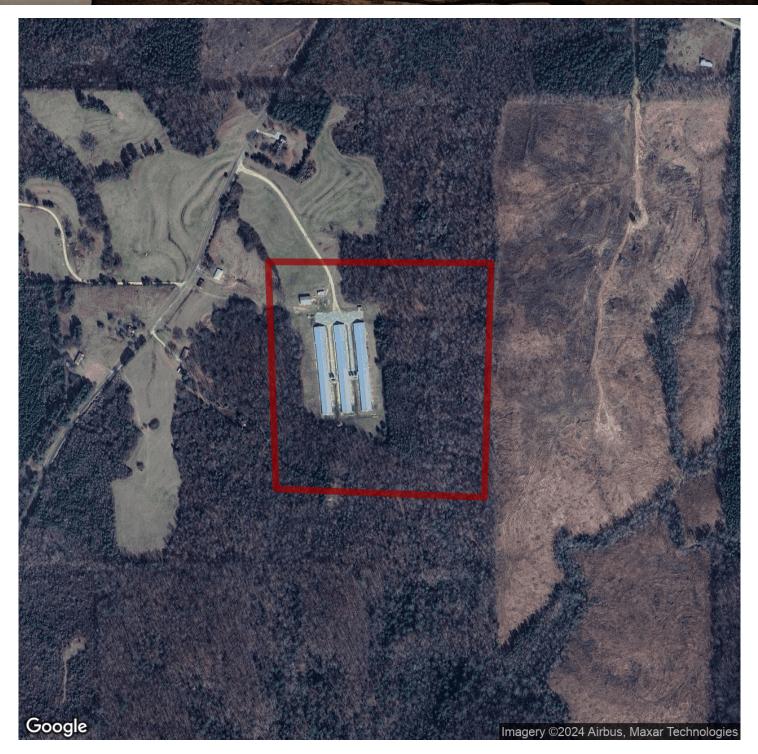

## 40+/- acres in Marion County, Alabama

176 314

LAND GROUP

Morrow Farm is a three mega house broiler farm located in Marion County, Alabama. The houses are 54'x500' and built around 2008. The farm has historically grossed between \$185,000-\$220,000.00. Morrow Farm grows a 4.5lb target bird for Mar-Jac Poultry out of Haleyville, AL. The farm comes with 40+/- acres with a home site for a stick built or mobile home. There is both well water (with 7,000 gallons of storage) and county water connected to the houses.