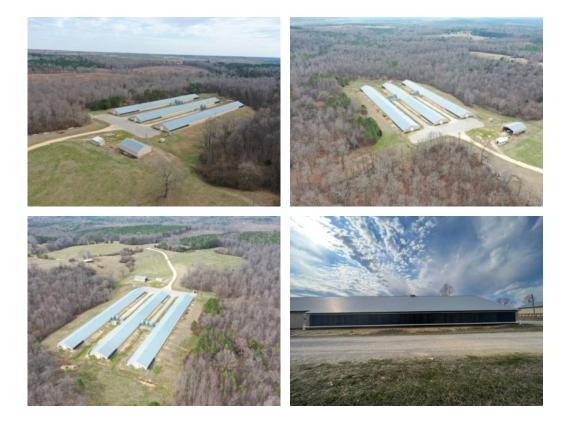

## 40+/- acres in Marion County, Alabama

176 314

LAND GROUP

Morrow Farm is a three mega house broiler farm located in Marion County, Alabama. The houses are 54'x500' and built around 2008. The farm has historically grossed between \$185,000-\$220,000.00. Morrow Farm grows a 4.5lb target bird for Mar-Jac Poultry out of Haleyville, AL. The farm comes with 40+/- acres with a home site for a stick built or mobile home. There is both well water (with 7,000 gallons of storage) and county water connected to the houses.

Poultry House Equipment includes:

54" and 48"Munter Fans Natural Gas Rotem Controllers Total Radio wireless alarm LED lights with dimmer 2" water lines Taylor Generator Freezers for mortality Brand new incinerator for Mortality Litter shed