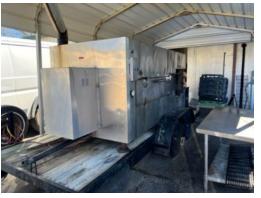

### 0.92+/- acres in Early County, Georgia

Jerry's Country Meat in Arlington, GA! This well established grocery store and catering business opened in 2006. A thriving business, serving Arlington and surrounding areas for over 17 years, it is the only grocery store within miles. It has a full inventory of groceries, produce and meats. There is a food service counter and full kitchen, serving breakfast and lunch daily. You can pick up your favorite beer, bait and tackle and even ammunition during your visit. This store has it all! Other features of the store include: 6,000 total square feet under roof, 8 LF beer cooler, 50 LF of closed freezer space, 24 LF meat case, 15 LF lunch counter, 57 LF of open refrigerated space, 2 cashier/point of sale stations, video security system, 16 ft x 15 ft meat market cooler, 8 ft x 20 ft enclosed cooler, and 8 ft x 20 ft enclosed freezer. Also included are 2 large cookers/smokers, a Ram 1500 panel van and a Ford 1500 panel van. This is a well established, turn-key business ready for a new owner. The opportunity to purchase a property and business like this is rare. Don't miss out on this opportunity. Call today!