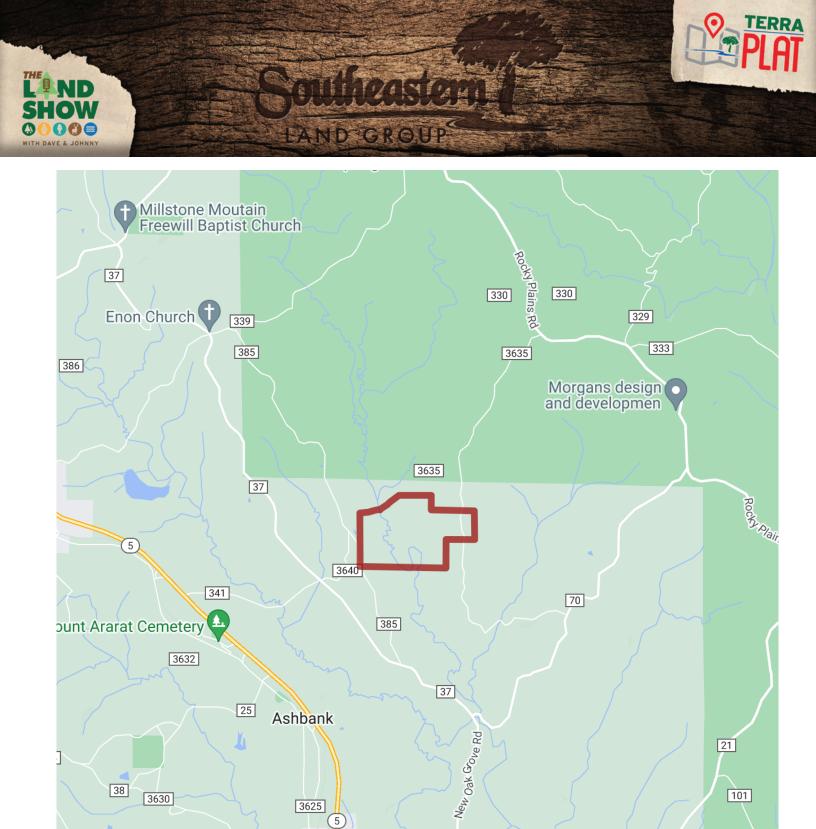

Kaiser Bottom Farm is located 1 hour from Birmingham metro area and 1 hour 45 minutes from Huntsville,

1-866-751-LAND

selandgroup.com

and is easily accessible for day trip hunts or a weekend getaway. The farm is priced at 2240/per acre. For more information or to set up a showing contact Peyton Littrell or Josh Milton today!