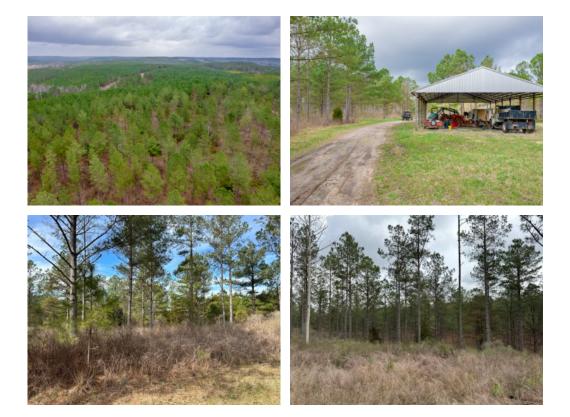

## 310+/- acres in Winston County, Alabama

New to the market is 310+/- Acres in south Winston County known as "Kaiser Bottom Farm".

Located in the Poplar Springs community, Kaiser Bottom Farm is a turnkey recreational and hunting tract.

A camp house (complete with well water, power, septic, and gas) as you enter the property off of Rocky Plains Rd sets up shop for weekend hunts. Topography is gentle to rolling and gives you the feel of being in two completely different tracts as you transition from grassy pine uplands to hardwood timber surrounding Browns Creek. Pine portions could be burned and converted into quail plantation and there are even rumored to be 3 wild coveys on the farm now!

Several strategic food plots and shooting houses can be found for the deer and turkey hunter. Browns creek provides year round water with over a mile of frontage on the farm. Two ponds also provide opprotunity to fish.

This one truly has everything for the outdoorsman:

100+/- Acres of pine uplands
200+/- Acres hardwood bottoms
Camp house with power, well water, septic, gas
Good internal road system covering entire property
Healthy deer and turkey population
Over a mile of Browns Creek Frontage
2 ponds
Highline transmission towers with long lines of site for deer hunting
Over 10 large food plots with shooting houses
40' x60' Pole Barn for tractor and implements