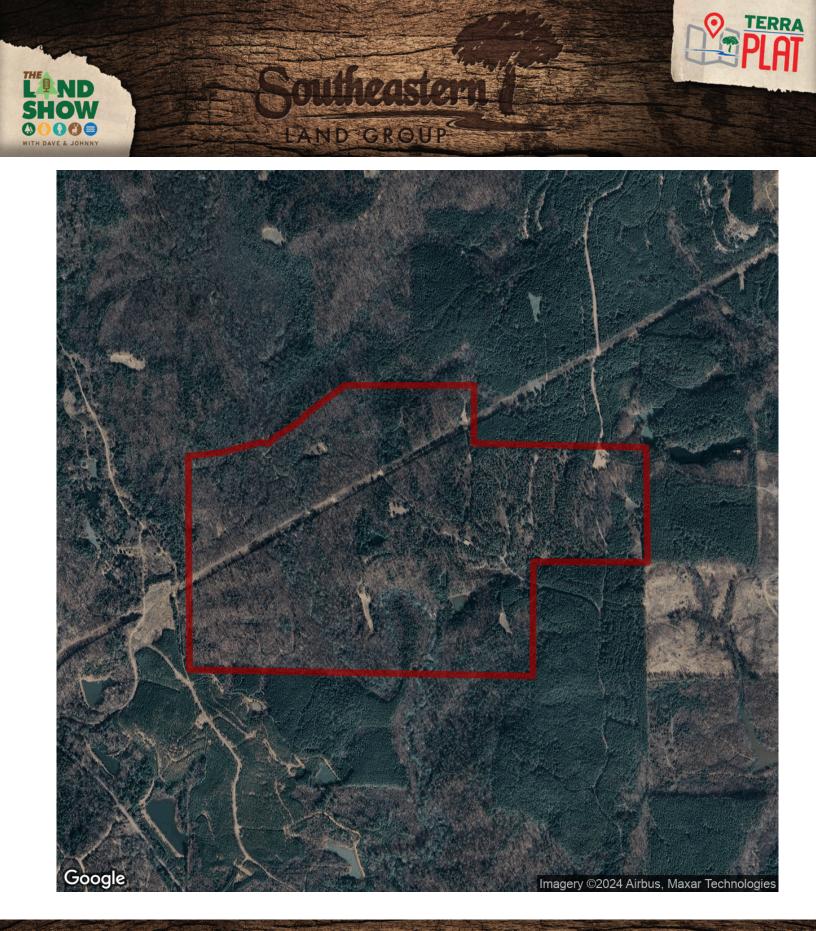

## 310+/- acres in Winston County, Alabama

New to the market is 310+/- Acres in south Winston County known as "Kaiser Bottom Farm".

Located in the Poplar Springs community, Kaiser Bottom Farm is a turnkey recreational and hunting tract.

This one truly has everything for the outdoorsman:

100+/- Acres of pine uplands
200+/- Acres hardwood bottoms
Camp house with power, well water, septic, gas
Good internal road system covering entire property
Healthy deer and turkey population
Over a mile of Browns Creek Frontage
2 ponds
Highline transmission towers with long lines of site for deer hunting
Over 10 large food plots with shooting houses
40' x60' Pole Barn for tractor and implements