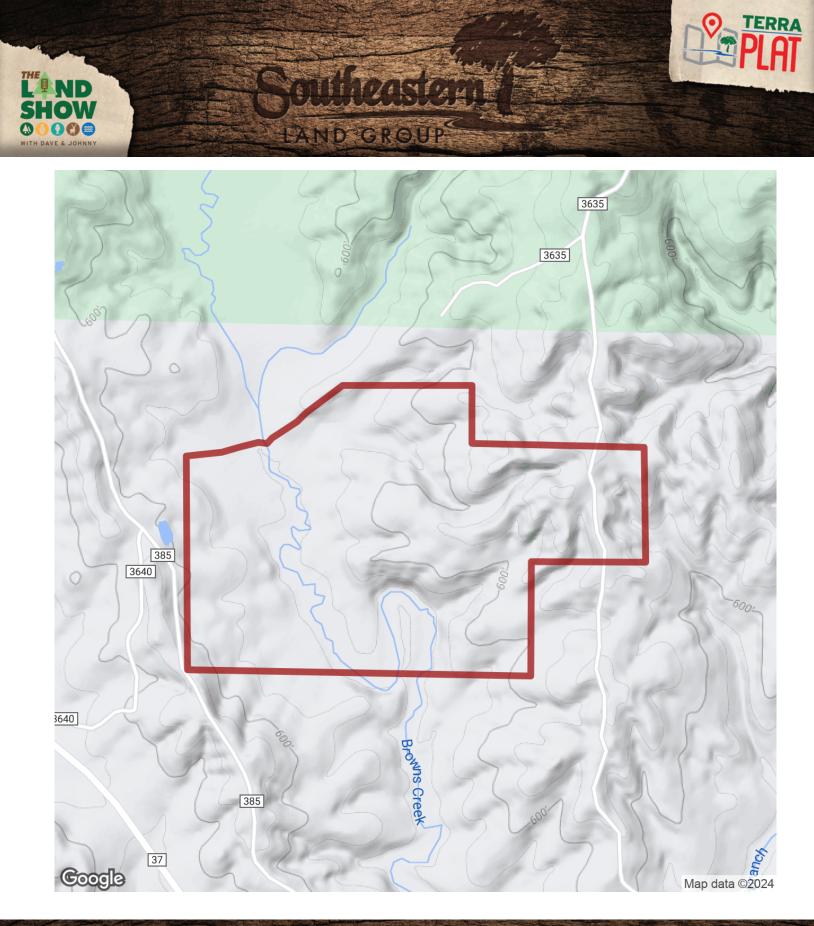

A camp house (complete with well water, power, septic, and gas) as you enter the property off of Rocky Plains Rd sets up shop for weekend hunts. Topography is gentle to rolling and gives you the feel of being in two completely different tracts as you transition from grassy pine uplands to hardwood timber surrounding Browns Creek. Pine portions could be burned and converted into quail plantation and there are even rumored to be 3 wild coveys on the farm now!

Several strategic food plots and shooting houses can be found for the deer and turkey hunter. Browns creek provides year round water with over a mile of frontage on the farm. Two ponds also provide opprotunity to fish.

This one truly has everything for the outdoorsman:

100+/- Acres of pine uplands
200+/- Acres hardwood bottoms
Camp house with power, well water, septic, gas
Good internal road system covering entire property
Healthy deer and turkey population
Over a mile of Browns Creek Frontage
2 ponds
Highline transmission towers with long lines of site for deer hunting
Over 10 large food plots with shooting houses
40' x60' Pole Barn for tractor and implements