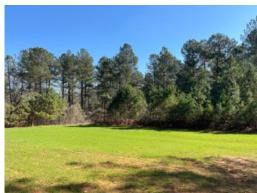

#### 208+/- acres in Hall County, Georgia

Beautiful 208+/- acre tract located just minutes from downtown Gainesville, Georgia! The topo is gentle rolling and has multiple elevated areas for homesites. 98% of this tract is covered in excellent quality mature hardwood and pine timber. Hardwood species include large Poplar, Red and White Oak. A buyer could expect to get an immediate return on their investment pending a timber sale. The Hall and Jackson County line bifurcates the property. Approximately 141 acres are in Hall County and 67 acres are in Jackson County. The land is home to whitetail deer, turkey and other small game. Property boasts an excellent road system allowing for the tract to be easily traversed by ATV/UTV. Long paved road frontage on Fuller Road. There is well over 3,000+ feet of frontage on Allen Creek. The land is enrolled in the 10 year Farm Covenant Program keeping the property taxes lower. A small 7+/- acre field at the entrance of the property would be perfect for horses or cattle. Site is well suited as a large estate tract, split in to mini estate tracts, hunting/recreational land and has the potential as a future residential development to the near or long term minded investor.