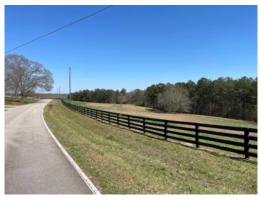

#### 208+/- acres in Hall County, Georgia

Beautiful 208+/- acre tract located just minutes from downtown Gainesville, Georgia! The topo is gentle rolling and has multiple elevated areas for homesites. 98% of this tract is covered in excellent quality mature hardwood and pine timber. Hardwood species include large Poplar, Red and White Oak. A buyer could expect to get an immediate return on their investment pending a timber sale. The Hall and Jackson County line bifurcates the property. Approximately 141 acres are in Hall County and 67 acres are in Jackson County. The land is home to whitetail deer, turkey and other small game. Property boasts an excellent road system allowing for the tract to be easily traversed by ATV/UTV. Long paved road frontage on Fuller Road. There is well over 3,000+ feet of frontage on Allen Creek. The land is enrolled in the 10 year Farm Covenant Program keeping the property taxes lower. A small 7+/- acre field at the entrance of the property would be perfect for horses or cattle. Site is well suited as a large estate tract, split in to mini estate tracts, hunting/recreational land and has the potential as a future residential development to the near or long term minded investor.