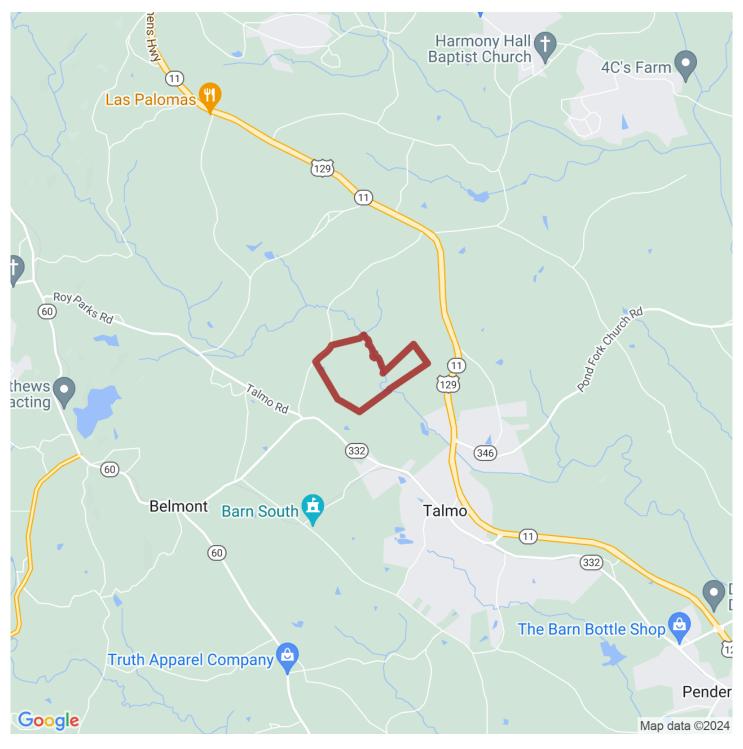

#### 208+/- acres in Hall County, Georgia

Beautiful 208+/- acre tract located just minutes from downtown Gainesville, Georgia! The topo is gentle rolling and has multiple elevated areas for homesites. 98% of this tract is covered in excellent quality mature hardwood and pine timber. Hardwood species include large Poplar, Red and White Oak. A buyer could expect to get an immediate return on their investment pending a timber sale. The Hall and Jackson County line bifurcates the property. Approximately 141 acres are in Hall County and 67 acres are in Jackson County. The land is home to whitetail deer, turkey and other small game. Property boasts an excellent road system allowing for the tract to be easily traversed by ATV/UTV. Long paved road frontage on Fuller Road. There is well over 3,000+ feet of frontage on Allen Creek. The land is enrolled in the 10 year Farm Covenant Program keeping the property taxes lower. A small 7+/- acre field at the entrance of the property would be perfect for horses or cattle. Site is well suited as a large estate tract, split in to mini estate tracts, hunting/recreational land and has the potential as a future residential development to the near or long term minded investor.