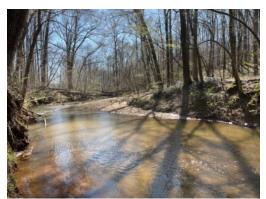

#### 208+/- acres in Hall County, Georgia

Beautiful 208+/- acre tract located just minutes from downtown Gainesville, Georgia! The topo is gentle rolling and has multiple elevated areas for homesites. 98% of this tract is covered in excellent quality mature hardwood and pine timber. Hardwood species include large Poplar, Red and White Oak. A buyer could expect to get an immediate return on their investment pending a timber sale. The Hall and Jackson County line bifurcates the property. Approximately 141 acres are in Hall County and 67 acres are in Jackson County. The land is home to whitetail deer, turkey and other small game. Property boasts an excellent road system allowing for the tract to be easily traversed by ATV/UTV. Long paved road frontage on Fuller Road. There is well over 3,000+ feet of frontage on Allen Creek. The land is enrolled in the 10 year Farm Covenant Program keeping the property taxes lower. A small 7+/- acre field at the entrance of the property would be perfect for horses or cattle. Site is well suited as a large estate tract, split in to mini estate tracts, hunting/recreational land and has the potential as a future residential development to the near or long term minded investor.