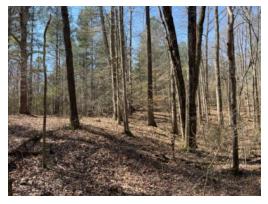

#### 208+/- acres in Hall County, Georgia

Beautiful 208+/- acre tract located just minutes from downtown Gainesville, Georgia! The topo is gentle rolling and has multiple elevated areas for homesites. 98% of this tract is covered in excellent quality mature hardwood and pine timber. Hardwood species include large Poplar, Red and White Oak. A buyer could expect to get an immediate return on their investment pending a timber sale. The Hall and Jackson County line bifurcates the property. Approximately 141 acres are in Hall County and 67 acres are in Jackson County. The land is home to whitetail deer, turkey and other small game. Property boasts an excellent road system allowing for the tract to be easily traversed by ATV/UTV. Long paved road frontage on Fuller Road. There is well over 3,000+ feet of frontage on Allen Creek. The land is enrolled in the 10 year Farm Covenant Program keeping the property taxes lower. A small 7+/- acre field at the entrance of the property would be perfect for horses or cattle. Site is well suited as a large estate tract, split in to mini estate tracts, hunting/recreational land and has the potential as a future residential development to the near or long term minded investor.