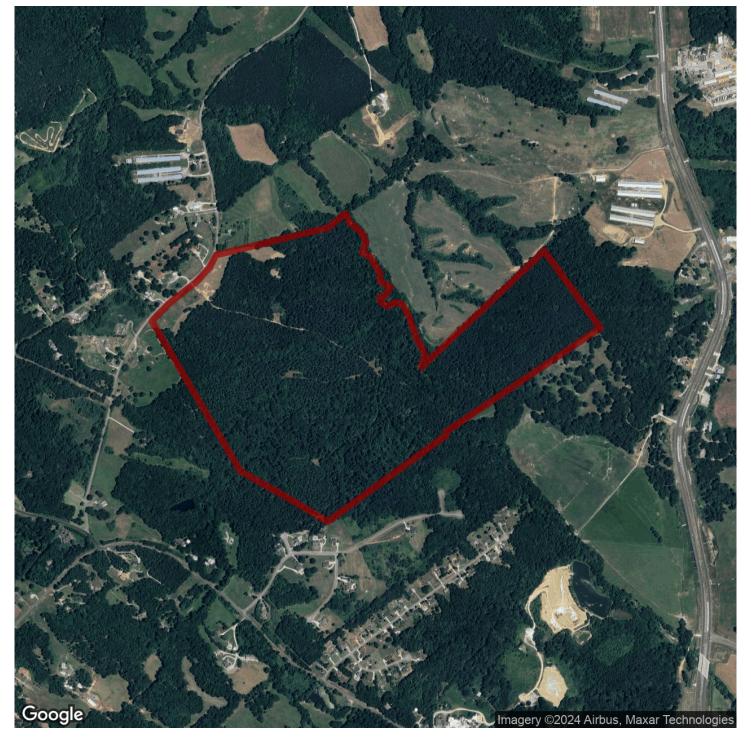

#### 208+/- acres in Hall County, Georgia

Beautiful 208+/- acre tract located just minutes from downtown Gainesville, Georgia! The topo is gentle rolling and has multiple elevated areas for homesites. 98% of this tract is covered in excellent quality mature hardwood and pine timber. Hardwood species include large Poplar, Red and White Oak. A buyer could expect to get an immediate return on their investment pending a timber sale. The Hall and Jackson County line bifurcates the property. Approximately 141 acres are in Hall County and 67 acres are in Jackson County. The land is home to whitetail deer, turkey and other small game. Property boasts an excellent road system allowing for the tract to be easily traversed by ATV/UTV. Long paved road frontage on Fuller Road. There is well over 3,000+ feet of frontage on Allen Creek. The land is enrolled in the 10 year Farm Covenant Program keeping the property taxes lower. A small 7+/- acre field at the entrance of the property would be perfect for horses or cattle. Site is well suited as a large estate tract, split in to mini estate tracts, hunting/recreational land and has the potential as a future residential development to the near or long term minded investor.