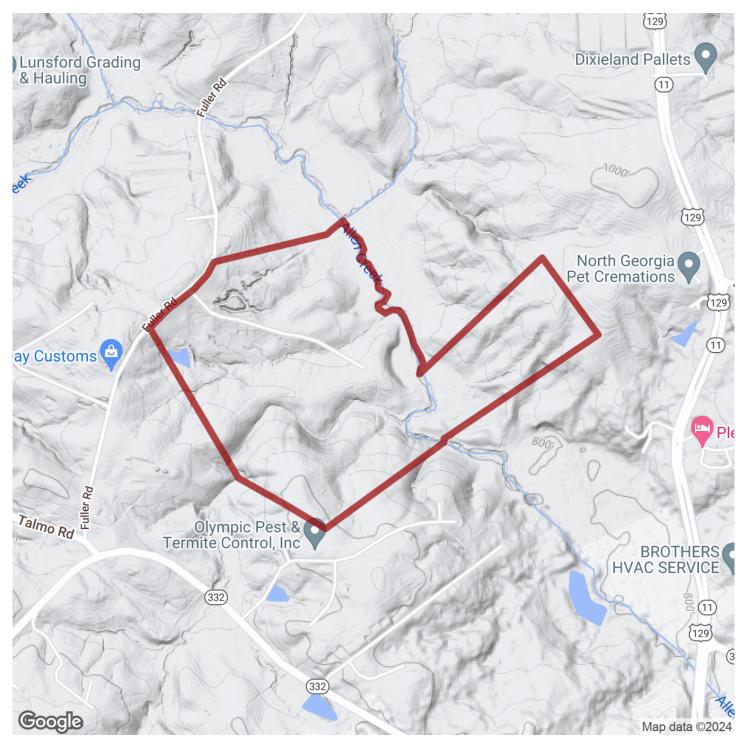

#### 208+/- acres in Hall County, Georgia

Beautiful 208+/- acre tract located just minutes from downtown Gainesville, Georgia! The topo is gentle rolling and has multiple elevated areas for homesites. 98% of this tract is covered in excellent quality mature hardwood and pine timber. Hardwood species include large Poplar, Red and White Oak. A buyer could expect to get an immediate return on their investment pending a timber sale. The Hall and Jackson County line bifurcates the property. Approximately 141 acres are in Hall County and 67 acres are in Jackson County. The land is home to whitetail deer, turkey and other small game. Property boasts an excellent road system allowing for the tract to be easily traversed by ATV/UTV. Long paved road frontage on Fuller Road. There is well over 3,000+ feet of frontage on Allen Creek. The land is enrolled in the 10 year Farm Covenant Program keeping the property taxes lower. A small 7+/- acre field at the entrance of the property would be perfect for horses or cattle. Site is well suited as a large estate tract, split in to mini estate tracts, hunting/recreational land and has the potential as a future residential development to the near or long term minded investor.